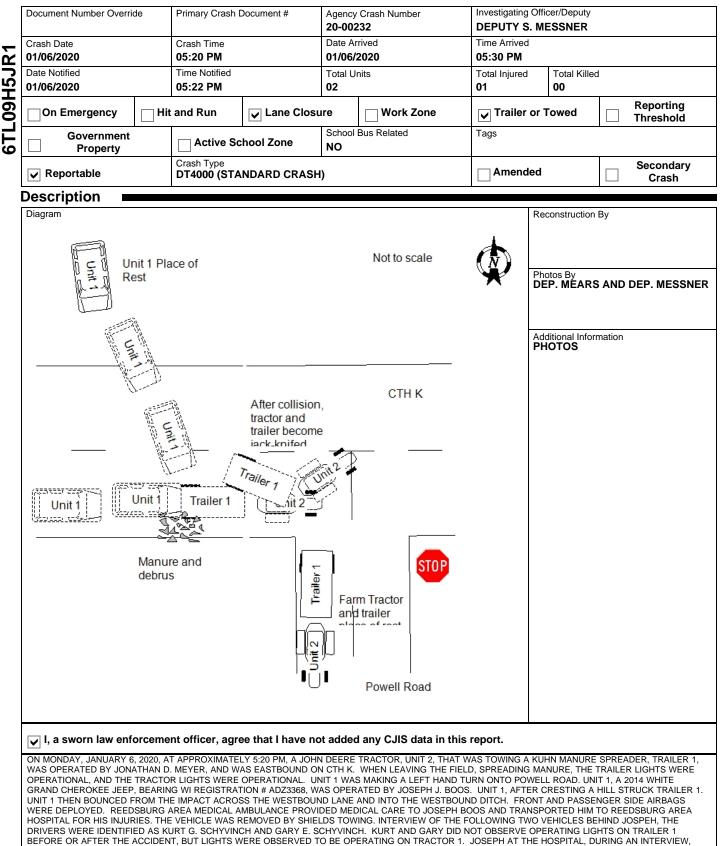

20-00232

WISCONSIN MOTOR VEHICLE CRASH REPORT

#### SAUK COUNTY SHERIFFS DEPARTMEN 1300 LANGE COURT BARABOO, WI 53913 (608) 356-4895



STATED HE DID NOT OBSERVE ANY LIGHTS ON TRAILER 1. JONATHAN WAS CITED FOR THE EQUIPMENT VIOLATION.

20-00232

# WISCONSIN MOTOR VEHICLE CRASH REPORT

### SAUK COUNTY SHERIFFS DEPARTMEN 1300 LANGE COURT BARABOO, WI 53913 (608) 356-4895

| Loc                                   | ation                            |                            |                   |                                       |                 |                                              |                                      |                    |                                 |            |
|---------------------------------------|----------------------------------|----------------------------|-------------------|---------------------------------------|-----------------|-----------------------------------------