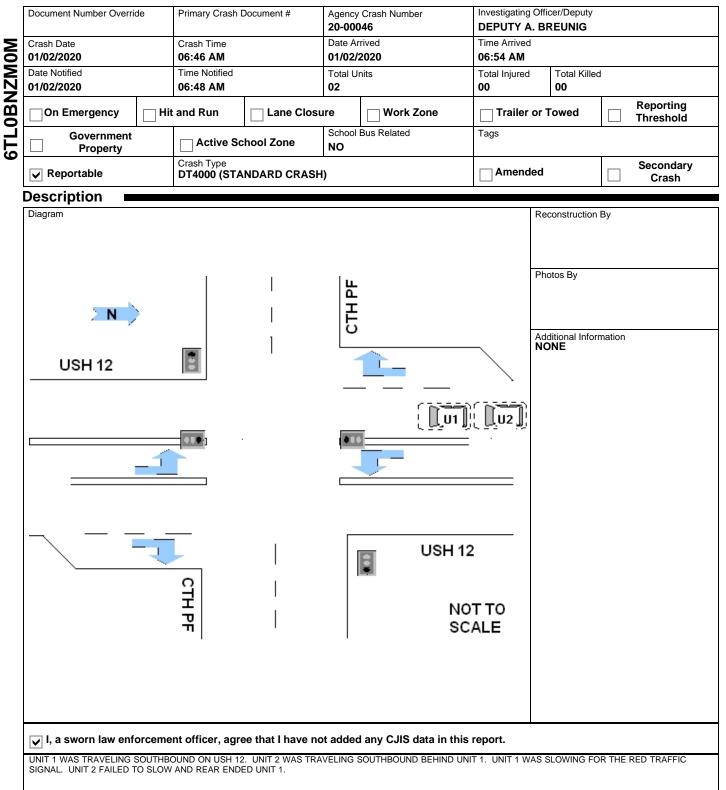

20-00046

### WISCONSIN MOTOR VEHICLE CRASH REPORT



20-00046

# WISCONSIN MOTOR VEHICLE CRASH REPORT

| L   | _oc                                                            | ation                                                                                                                                                                                                                                                                              |                                              |                                                                                                                                                     |                                                                               |                           |                          |