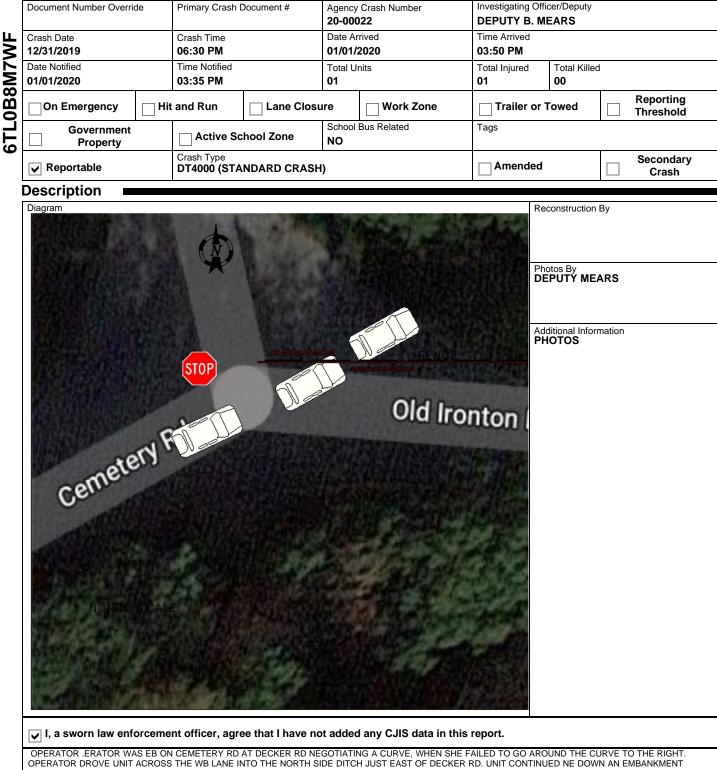

#### SAUK COUNTY SHERIFFS DEPARTMEN 1300 LANGE COURT BARABOO, WI 53913 (608) 356-4895

OPERATOR JERATOR WAS ED ON CEMETERY RD AT DECKER RD NEGOTIATING A CORVE, WHEN SHE FAILED TO GO AROUND THE CORVE TO THE RIGHT. OPERATOR DROVE UNIT ACROSS THE WB LANE INTO THE NORTH SIDE DITCH JUST EAST OF DECKER RD. UNIT CONTINUED NE DOWN AN EMBANKMENT ABOUT 30 FEET WHERE IT STUCK A BARB WIRE FENCE AND CAME TO REST ON TOP OF A ROCK FACING NE. OPERATOR LEFT THE SCENE AND DID NOT REPORT IT TO LAW ENFORCEMENT. OPERATOR LATER ADVISED WHEN CONTACTED THAT SHE HAD A BUMP ON HER HEAD. UNIT HAD MINOR DAMAGE AND WAS TOWED BY STEVES TOWING. OPERATOR WAS CITED FOR FAILURE TO NOTFY POLICE, NO INSURANCE AND TOO FAST FOR CONDITIONS. 20-00022