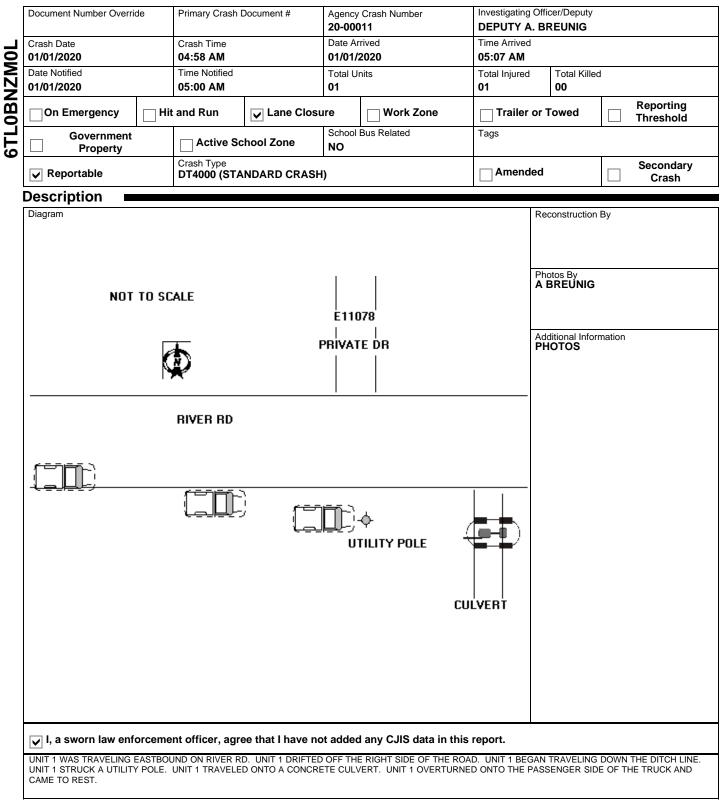

20-00011

### WISCONSIN MOTOR VEHICLE CRASH REPORT

#### SAUK COUNTY SHERIFFS DEPARTMEN 1300 LANGE COURT BARABOO, WI 53913 (608) 356-4895



20-00011

# WISCONSIN MOTOR VEHICLE CRASH REPORT

#### SAUK COUNTY SHERIFFS DEPARTMEN 1300 LANGE COURT BARABOO, WI 53913 (608) 356-4895

| Loca                                               | ation                          |     |                             |               |                                        |                |                                         |                    |                           |                                               |                           |           |  |
|----------------------------------------------------|--------------------------------|-----|-----------------------------|---------------|----------------------------------------|----------------|-----------------------------------------|--------------------|---------------------