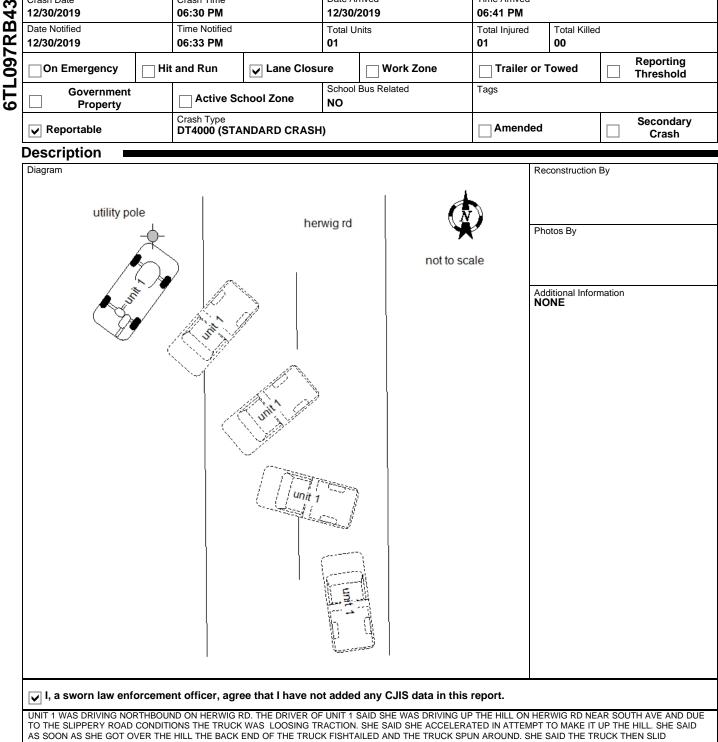

**Total Units** 

01

Total Injured

01

Total Killed

00

Time Notified

TOWARDS THE LEFT DITCH LINE. THE DRIVER SAID THAT AS SOON AS THE TRUCK HIT THE DITCH IT OVERTURNED AT LEAST ONCE PRIOR TO COMING TO REST AT THE BOTTOM OF THE DITCH, ON ITS SIDE AGAINST A UTILITY POLE. THE DRIVER SAID SHE WAS NOT INJURED AND REFUSED EMS. THE TRUCK WAS PULLED OUT OF THE DITCH BY HOVELAND'S TOWING COMPANY AND REMOVED FROM THE SCENE BY THE OWNER.