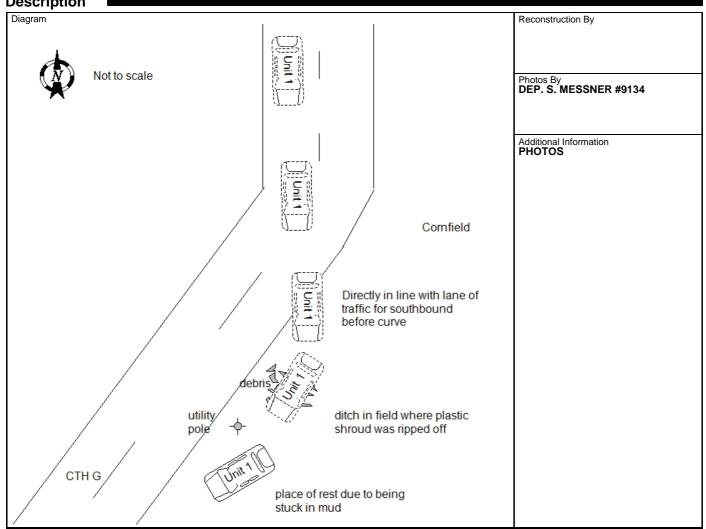

ON SATURDAY, NOVEMBER 30, 2019, UNIT 1, A WHITE CADILLAC BEARING WISCONSIN REGISTRATION PLATE #AAX8309, WAS BEING DRIVEN BY MARCOS A. MALDONADO, AND WAS SOUTHBOUND ON CTH G. THE POSTED SPEED LIMIT WAS 55 MPH WITH SNOW, FREEZING RAIN, SLEETING, AND RAIN AT VARIOUS TIMES MAKING THE ROADS WET. UNIT 1 FAILED TO NEGATE A LEFT CURVE AND CONTINUED STRAIGHT, CROSSING THE CENTER LINE AND GOING OFF THE LEFT SIDE OF THE ROADWAY. UNIT 1 WENT INTO A MUDDY CORNFIELD CREATING TRACKS IN WHICH THE REAR TIRES WERE IN THE SAME TRACKS AS THE FRONT TIRES. UNIT 1 TURNED TO BE PARALLEL WITH THE ROADWAY GOING OVER A DITCH, WHERE MULTIPLE PIECES OF DEBRIS WERE LEFT. UNIT 1 CAME TO A REST IN MUD UP TO THE AXEL. THE DRIVER LEFT THE SCENE AND FAILED TO NOTIFY LAW ENFORCEMENT OF THE ACCIDENT. INSIDE THE VEHICLE ONE BOTTLE UNOPENED BEER WAS LOCATED AND A STRONG ODOR OF INTOXICANTS EMITTED FROM THE VEHICLE. THE VEHICLE WAS REMOVED BY GEORGE'S TOWING. CONTACT, VIA PHONE WITH REGISTERED OWNER, LILIANA RODRIGUEZ WAS MADE, WHO ADVISED HER HUSBAND MARCOS HAD LEFT THEIR RESIDENCE IN THE VEHICLE. IF MARCOS WOULD RETURN HOME LILIANA STATED SHE WOULD CONTACT LAW ENFORCEMENT.