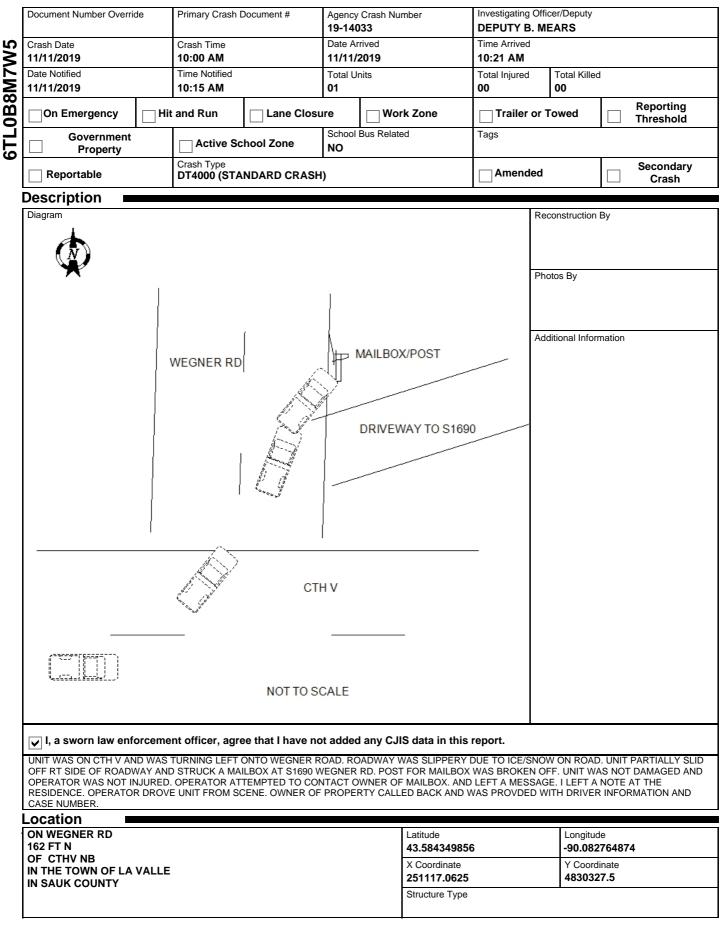

# WISCONSIN MOTOR VEHICLE CRASH REPORT

| ( | Cra                             | sh Scene                         |                                     |                                                        |                              |                          |                  |                                     |                     |               |  |
|---|---------------------------------|----------------------------------|-------------------------------------|--------------------------------------------------------|------------------------------|--------------------------|------------------|-------------------------------------|---------------------|---------------|--|
| Ī | First                           | Harmful Event                    |                                     |                                                        | First Harmful Event Location |                          |                  |                                     |                     |               |  |
|   |                                 | LBOX                             | SHOULDER RIGHT                      |                                                        |                              |                          |                  |                                     |                     |               |  |
| ſ |                                 | ner of Collision                 | Light Condition                     |                                                        |                              |                          |                  |                                     |                     |               |  |
|   | -                               | COLLISION W/VEHIC                | LE IN TRANSPORT                     |                                                        | DAYLIGHT                     |                          |                  |                                     |                     |               |  |
|   | Road                            | d Surface Condition(s)           |                                     |                                                        |                              | Roadway                  | Factor(s)        |                                     |                     |               |  |
|   | SNC                             | DW, ICE                          |                                     |                                                        |                              |                          |                  |                                     |                     |               |  |
| ľ | Envi                            | ronment Factor(s)                |                                     |                                                        |                              |                          |                  |                                     |                     |               |  |
|   | NO                              | NE                               |                                     | ROAD SURFACE CONDITION (WET, ICY, SNOW, SLUSH,<br>ETC) |                              |                          |                  |                                     |                     |               |  |
|   | Wea                             | ther Condition(s)                |                                     |                                                        |                              | ,                        |                  |                                     |                     |               |  |
|   | CLC                             | DUDY                             |                                     |                                                        |                              |                          |                  |                                     |                     |               |  |
| ŀ | Anim                            | nal Type                         |                                     |                                                        |                              | Relation T               | o Trafficwa      | V                                   |                     |               |  |
|   |                                 |                                  | TRAFFICWAY - ON ROAD                |                                                        |                              |                          |                  |                                     |                     |               |  |
| ŀ | Cras                            | h Classification - Locatior      | Crash Classification - Jurisdiction |                                                        |                              |                          |                  |                                     |                     |               |  |
|   | PUE                             | BLIC PROPERTY                    |                                     | NO SPECIAL JURISDICTION                                |                              |                          |                  |                                     |                     |               |  |
| ľ | Triba                           | al Land                          |                                     |                                                        |                              | Access Control           |                  |                                     |                     | Special Study |  |
|   |                                 |                                  |                                     |                                                        |                              | NO CONTROL               |                  |                                     |                     |               |  |
| Ī | With                            | in Interchange Area              |                                     | Intersectio                                            | on Type                      |                          |                  |                                     |                     |               |  |
|   | NO                              |                                  | NON-JUNCTION                        |                                                        | NOT AN INTERSECTION          |                          |                  |                                     |                     |               |  |
| l | Uni                             | t Summary 🛛 💻                    |                                     |                                                        |                              |                          |                  |                                     |                     |               |  |
|   | Unit                            | Status                           |                                     | Vehicle Ope                                            | erating As Cl                | Classification Unit Type |                  |                                     |                     |               |  |
|   |                                 | RANSIT                           |                                     | D CLASS                                                | D CLASS                      |                          | TRUCH            |                                     |                     |               |  |
| 5 |                                 | cle Type                         |                                     | •                                                      |                              | Оре                      |                  | Operating As Endorsements           |                     |               |  |
| , |                                 | LITY TRUCK/PICKUP                |                                     |                                                        | •                            |                          |                  |                                     | Total HazMat Types  |               |  |
|   |                                 | I Occs                           | Train/Bus # Recorded                | tions Issued                                           |                              |                          | lers             |                                     |                     |               |  |
|   | 01<br>Insurance? Direction Of T |                                  | Direction Of Trougl                 | 0                                                      |                              |                          | 0<br>Speed Limit |                                     | 0<br>Total Lanas    |               |  |
|   | YES                             |                                  | Direction Of Travel<br>NORTHBOUND   |                                                        | Pre CrashTire                |                          | 45               |                                     | Total Lanes<br>02   |               |  |
|   | -                               | Harmful Event: Collision         |                                     |                                                        | Special Function             |                          |                  |                                     | y Motor Vehicle Use |               |  |
| > |                                 | LBOX                             |                                     | NO SPEC                                                | NO SPECIAL FUNCTION          |                          |                  |                                     |                     |               |  |
| ľ | Traff                           | ic Way                           |                                     | Traffic Cont                                           | Traffic Control              |                          |                  | Traffic Control Inoperative/Missing |                     |               |  |
|   |                                 | D-WAY, NOT DIVIDED               | )                                   | NO CONT                                                | NO CONTROL                   |                          |                  | NO                                  |                     |               |  |
| ſ |                                 | асе Туре                         |                                     |                                                        | Road Curvature               |                          |                  | Road Grade                          |                     |               |  |
|   |                                 | CKTOP (BITUMINOU                 | JS)                                 | STRAIGH                                                | STRAIGHT                     |                          |                  | UPHILL                              |                     |               |  |
|   | Truc<br>NO                      | k Bus or HazMat                  |                                     |                                                        |                              |                          |                  |                                     |                     |               |  |
|   | -                               | Vehicle                          |                                     |                                                        |                              |                          |                  |                                     |                     |               |  |
|   |                                 | License Plate Number             |                                     | Plate Type                                             | 1                            | St                       |                  | Country of Issuance                 |                     |               |  |
|   |                                 | ND2668                           | LTK - LIGHT TRUC                    |                                                        | к                            | wi                       | UNITED STATES    |                                     |                     |               |  |
| _ |                                 | Vehicle Identification Nu        | Make                                |                                                        |                              | Year                     |                  | Model                               |                     |               |  |
| 5 | 9                               | 1FTCR10A1SPA407                  | FORD                                |                                                        |                              | 1995                     | RANGER           |                                     |                     |               |  |
|   | Щ                               | Color                            | Body Style                          | Body Style                                             |                              |                          | Bus Use          |                                     |                     |               |  |
|   |                                 | RED - RED                        |                                     | PK - PICKUP                                            |                              | NOT A BUS                |                  |                                     |                     |               |  |
|   |                                 | Initial Contact Point            | Vehicle Da                          | Vehicle Damage                                         |                              |                          |                  |                                     |                     |               |  |
| 5 | VEHICL                          | 12FRONT                          |                                     | NO DAMAGE                                              |                              |                          |                  |                                     |                     |               |  |
| 5 | Η̈́                             | Extent Of Damage                 | NO DAM                              |                                                        |                              |                          |                  |                                     |                     |               |  |
|   | >                               | NO DAMAGE                        | Vahi-I- D                           | Vehicle Persoved By                                    |                              |                          |                  |                                     |                     |               |  |
|   |                                 | Towed Due To Damage<br>NOT TOWED |                                     | Vehicle Removed By OPERATOR                            |                              |                          |                  |                                     |                     |               |  |
|   |                                 | What Driver Was Doing            |                                     | Vehicle Factors                                        |                              |                          |                  |                                     |                     |               |  |
|   |                                 | LEFT TURN                        |                                     | Volitore Factors                                       |                              |                          |                  |                                     |                     |               |  |
|   |                                 | Driver Prior Action Other        | NOT APP                             | NOT APPLICABLE                                         |                              |                          |                  |                                     |                     |               |  |
|   |                                 |                                  |                                     |                                                        |                              |                          |                  |                                     |                     |               |  |