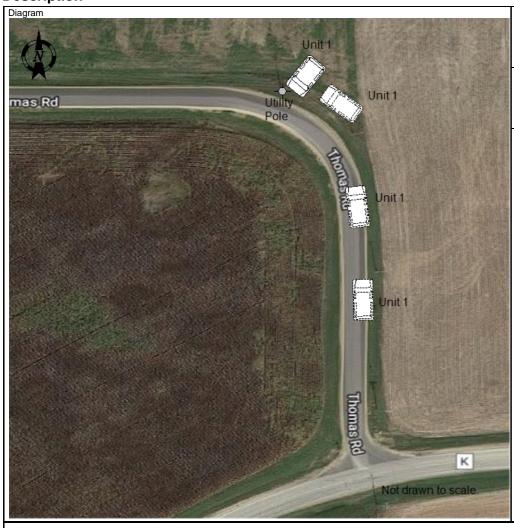

**Description** 

Reconstruction By

Photos By KIRKENG

Additional Information NONE, PHOTOS

UNIT 1 WAS TRAVELING W/B ON THOMAS RD. THE OPERATOR OF UNIT 1 STATED HE SWERVED TO MISS SEVERAL DEER THAT WERE STANDING IN THE ROADWAY. UNIT 1 THEN WENT INTO THE DITCH STRIKING A GUIDE WIRE OF A UTILITY POLE BEFORE STRIKING THE UTILITY POLE.

Location

ON THOMAS RD 521 FT N OF CTHK WB IN THE TOWN OF IRONTON IN SAUK COUNTY

Latitude Longitude 43.5182512 -90.093939851 Y Coordinate X Coordinate 249941.40625 4823019.5 Structure Type NO STRUCTURE