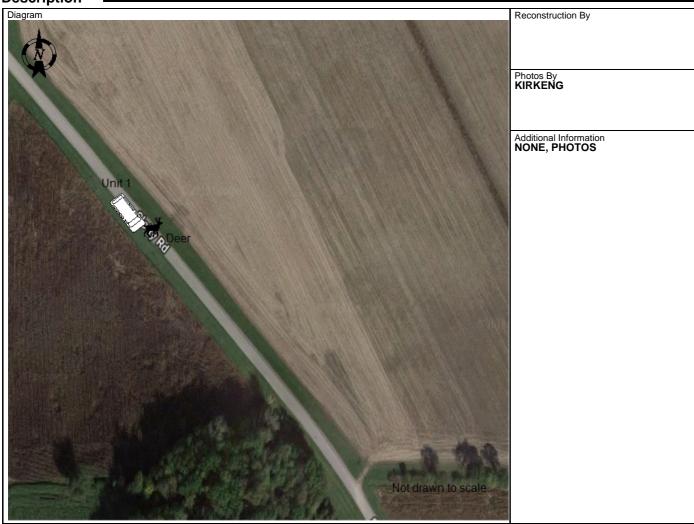

UNIT 1 WAS TRAVELING E/B ON SLOTTY RD. UNIT 1 STRUCK A DEER IN THE DRIVER SIDE HEADLIGHT CAUSING THE DRIVER SIDE CURTAIN AIRBAGS TO DEPLOY. THE OPERATOR SUSTAINED NON LIFE THREATENING INJURIES AND WAS TRANSPORTED BY EMS. THE THREE JUVENILE PASSENGERS WERE UNINJURED.

| ocation                     |                                  |                            |  |  |  |  |
|-----------------------------|----------------------------------|----------------------------|--|--|--|--|
|                             | Latitude<br>43.3119049           | Longitude<br>-89.860497806 |  |  |  |  |
| LIN THE TOWN OF HONEY CREEK | X Coordinate <b>268022.53125</b> | Y Coordinate<br>4799426    |  |  |  |  |
|                             | Structure Type NO STRUCTURE      |                            |  |  |  |  |