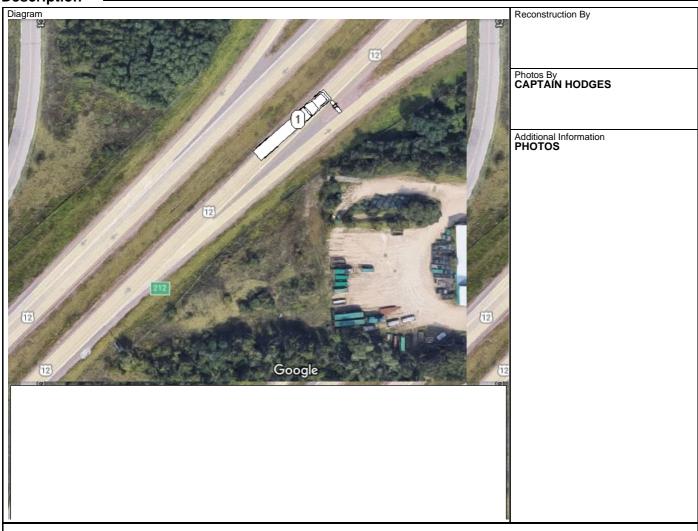

UNIT #1 WAS WESTBOUND ON US 12 NEAR FERN DELL ROAD. IN THE GORE AREA OF THE EXIT RAMP, UNIT # 1 MIRROR STRUCK A TRAFFIC ARROW BOARD WHICH WAS STATIONARY IN THE GORE AREA. CAPTAIN HODGES WAS FOLLOWING UNIT #1 AND WITNESSED THE CRASH.

| Location                                          |                                 |                         |
|---------------------------------------------------|---------------------------------|-------------------------|
| ON USH12 WB<br>773 FT S                           | Latitude <b>43.556616653</b>    | Longitude -89.782152749 |
| OF USHL U WB IN THE TOWN OF DELTON IN SAUK COUNTY | X Coordinate <b>275284.4375</b> | Y Coordinate<br>4826390 |
|                                                   | Structure Type NO STRUCTURE     | •                       |