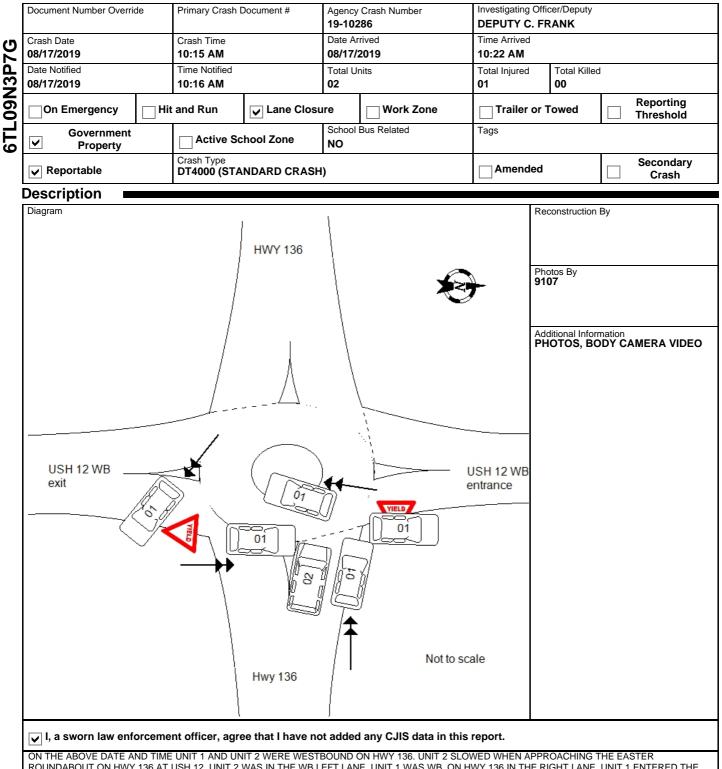

#### SAUK COUNTY SHERIFFS DEPARTMEN 1300 LANGE COURT BARABOO, WI 53913 (608) 356-4895

ON THE ABOVE DATE AND TIME ONLY 1 AND ONLY 2 WERE WESTBOOD ON HWY 130. UNIT 2 SLOWED WHEN APPROACHING THE EASTER ROUNDABOUT ON HWY 136 AT USH 12. UNIT 2 WAS IN THE WB LEFT LANE. UNIT 1 WAS WB ON HWY 136 IN THE RIGHT LANE. UNIT 1 ENTERED THE EASTERN ROUNDABOUT AND IMMEDIATELY TURN SB ON THE EAST SIDE OF THE ROUNDABOUT. UNIT 2 CONTINUED SB AND EXITED THE ROADWAY ONTO THE SHOULDER EAST OF THE USH 12 WB EXIT RAMP. UNIT 1 TURNED EB AROUND A VIELD SIGN AND CONTINUED AROUND NB. UNIT 2 HAD STOPPED UNSURE WHAT UNIT 1 WAS GOING TO DO. UNIT 1 STRUCK UNIT 2 WHICH WAS STOPPED AT THE YEILLD SIGN IN THE LEFT LANE ON THE EAST SIDE OF THE EASTERN ROUNDABOUT. UNIT 1 STRUCK UNIT 2 ON THE FRONT DRIVER SIDE CAUSING IT TO SPIN AND FACE NB. UNIT 1 CONTINUED NB WHERE IT STRUCK AND SNAPPED THE YEILD SIGN POST ON HWY 136 WB. UNIT 1 CAME TO A REST FACING NB.