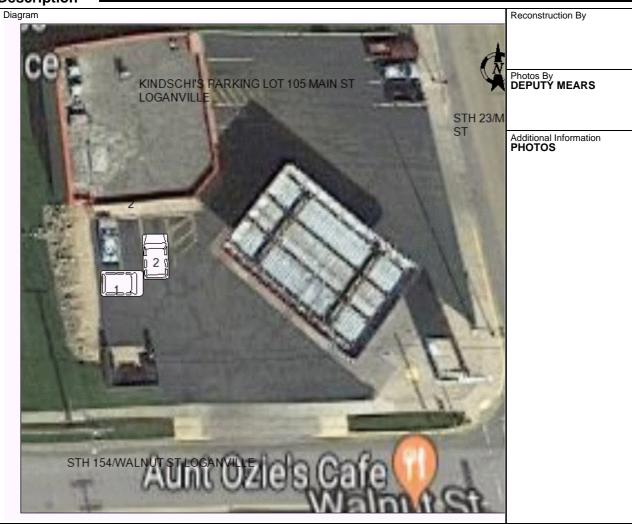

Description

UNIT 1 OPERATOR STATED SHE HAD BEEN IN A PARKING STALL TO THE LEFT OF UNIT #2. SHE SAID SHE HAD JUST BACKED OUT OF THE STALL BACKING TO HER LEFT AND WAS STARTING TO PULL FORWARD WHEN UNIT #2 STARTED BACKING UP AND STRUCK HER. UNIT #2 OPERATOR STATED HE DID NOT SEE HER AT ALL AND STARTED TO BACK OUT OF HIS STALL AND SHE HIT HIM. THERE WERE NO INJURIES. UNIT 1 HAD DAMAGE TO FRONT RT BUMPER AND BROKEN LICENSE PLATE HOLDER. UNIT #2 HAD A CARGO CARRIER ATTACHED TO THE REAR OF THE UNIT AND HAD DAMAGE TO THE LEFT SIDE. CRASH HAPPENED IN THE PARKING LOT OF KINDSCHI'S STATION AT 105 MAIN ST IN LOGANVILLE. BOTH OPERATORS WERE PROVIDED WITH OTHER DRIVERS INFORMATION AND BOTH UNITS WERE REMOVED BY THE OPERATORS.