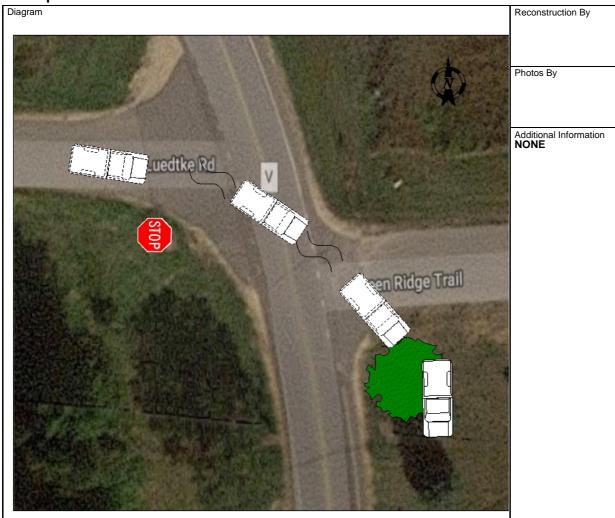

**Description** 

OPERATOR EB ON LUEDTKE RD FAILED TO NEGOTIATE CORNER AND ENTERED THE DITCH ON THE WEST SIDE OF THE ROAD ON CTH V. VEHICLE THEN STRUCK A TREE AND CAME TO REST FACING SB. OPERATOR REPORTS NO INJURIES. VEHICLE SUSTAINED DISABLING DAMAGE AND WAS REMOVED BY STEVES TOWING.

Location

INTERSECTION Latitude Longitude ON CTHV EB 43.562104901 -90.034412639 AT LUEDTKE RD X Coordinate Y Coordinate IN THE TOWN OF WINFIELD 254930.625 4827713 IN SAUK COUNTY Structure Type NO STRUCTURE