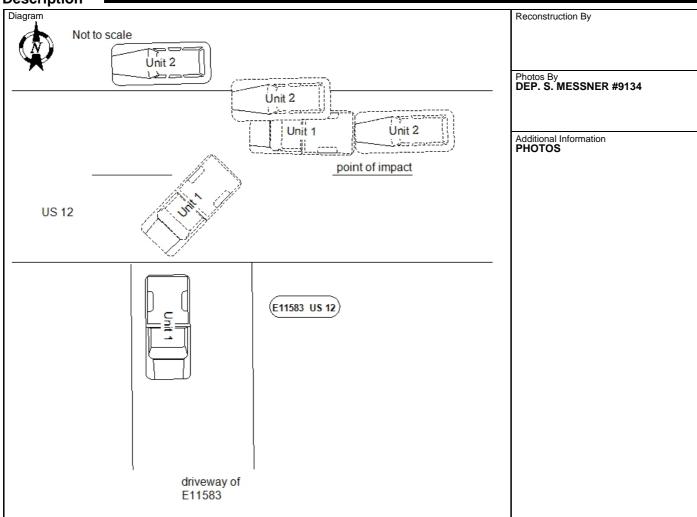

ON MONDAY, JULY 22, 2019, AT APPROXIMATELY 4:10 PM, UNIT 1, A PICKUP BEARING WISCONSIN REGISTRATION PLATE #JA6154, BEING DRIVEN BY GARY R. SCHULTZ WITH A PASSENGER OF TRACY A. FROSCH, WAS WESTBOUND ON US 12, TOWNSHIP OF PRAIRIE DU SAC, SAUK COUNTY, WISCONSIN. UNIT 1 WAS SLOWING DOWN OR WAS A COMPLETE STOP TO TURN INTO THE DRIVEWAY OF E11583 US 12, WHEN UNIT 2, A CAR BEARING WISCONSIN REGISTRATION PLATE #714EMW, AND BEING DRIVEN BY HAILEY M. FOUTS. UNIT 2 ATTEMPTED TO BRAKE, BUT FAILED TO STOP AND STRUCK THE REAR OF UNIT 1 IN THE WESTBOUND LANE OF TRAVEL. UNIT 2 WAS REMOVED OFF THE ROADWAY AND WAS INOPERABLE. UNIT 1 WAS REMOVED TO THE DRIVEWAY OF E11583 US 12. NO ONE WAS INJURED. THE DRIVER OF UNIT 2, STATED SHE APPLIED THE BRAKES, BUT "THEY DID NOT CATCH," AND EXPLAINED SHE "JUST" HAD BRAKE WORK DONE ON UNIT 2. UNIT 2 WAS REMOVED FROM THE SCENE BY GEORGES TOWING.