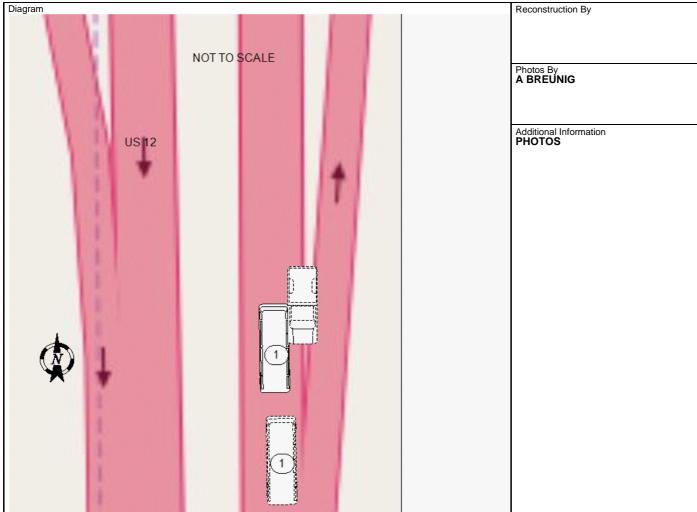

UNIT 1 WAS TRAVELING NORTHBOUND IN THE MIDDLE LANE. UNIT 2 WAS TRAVELING SOUTHBOUND IN THE NORTHBOUND LANES. UNIT 2 TRAVELED ALONG THE PASSENGER SIDE OF UNIT. UNIT 1 AND 2 STRUCK EACH OTHERS PASSENGER SIDES. UNIT 2 CROSSED OVER THE MEDIAN AND FLED SOUTHBOUND. THE OPERATOR OF UNIT 1 STATED THAT SHE HAD COME TO A STOP TO ATTEMPT TO AVOID THE COLLISION. UNIT 2 WAS A GRAY GM PICKUP WITH A TOPPER.