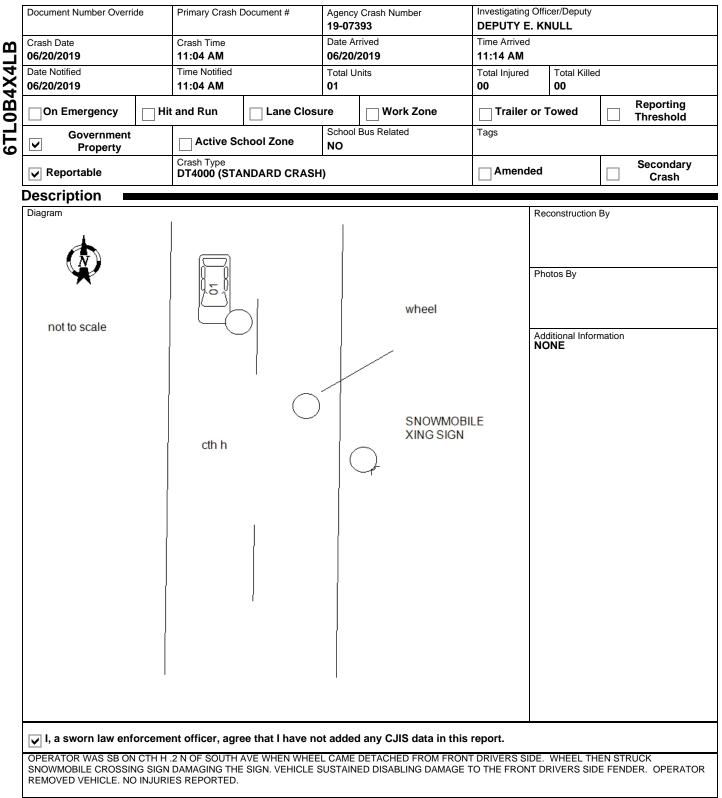

## WISCONSIN MOTOR VEHICLE CRASH REPORT

|                  |            | Prior Action                                                      |                                  |                   |                                                               |  |                      |                                    |  |  |
|------------------|------------|-------------------------------------------------------------------|----------------------------------|-------------------|---------------------------------------------------------------|--|----------------------|------------------------------------|--|--|
| F                | DUAL       | Action                                                            |                                  |                   |                                                               |  |                      |                                    |  |  |
| UNIT             | INDIVIDUAL |                                                                   |                                  |                   |                                                               |  |                      |                                    |  |  |
|                  |            | Action Other                                                      |                                  |                   |                                                               |  |                      | To/From School                     |  |  |
|                  | L          | Drug & Alcohol No                                                 |                                  |                   | Suspected Drug Use NO                                         |  |                      |                                    |  |  |
|                  |            | Alcohol Test Give<br>TEST NOT GIV                                 |                                  | Alcohol Test Type | 1                                                             |  | Alcohol Test Results |                                    |  |  |
|                  |            | Drug Test Given<br>TEST NOT GIVEN                                 |                                  | Drug Test Type    | Drug Test Type Drug Test Re                                   |  | sults                |                                    |  |  |
| 6                | 001        | Drug Type                                                         |                                  |                   |                                                               |  |                      |                                    |  |  |
|                  |            | Individual Condition                                              |                                  |                   |                                                               |  |                      |                                    |  |  |
|                  |            | APPEARED NORMAL                                                   |                                  |                   |                                                               |  |                      |                                    |  |  |
|                  |            | /iolations                                                        |                                  |                   |                                                               |  |                      |                                    |  |  |
|                  | 01         | UTC Number Issue To? Statute Number <b>AD979575 001 344.62(1)</b> |                                  |                   | Description<br>OPERATE MOTOR VEHICLE W/O INSURANCE            |  |                      |                                    |  |  |
|                  | Pro        | perty Owne                                                        | r                                |                   |                                                               |  |                      |                                    |  |  |
| PROP<br>OWNER 01 | (608       | ernment<br>JK COUNTY HW<br>8) 356-3855                            |                                  | 1                 | Address<br>620 STH 136<br>PO BOX 26<br>BARABOO, WI 53913 , US |  |                      |                                    |  |  |
|                  | Fixe       | ed Objects St                                                     | truck                            |                   |                                                               |  |                      |                                    |  |  |
|                  | 01         | Striking Unit<br>01                                               | Struck Object<br>TRAFFIC SIGN PC | DST               |                                                               |  | Structure Number     | Damage Tag Number<br><b>322942</b> |  |  |
|                  |            |                                                                   |                                  |                   |                                                               |  |                      |                                    |  |  |