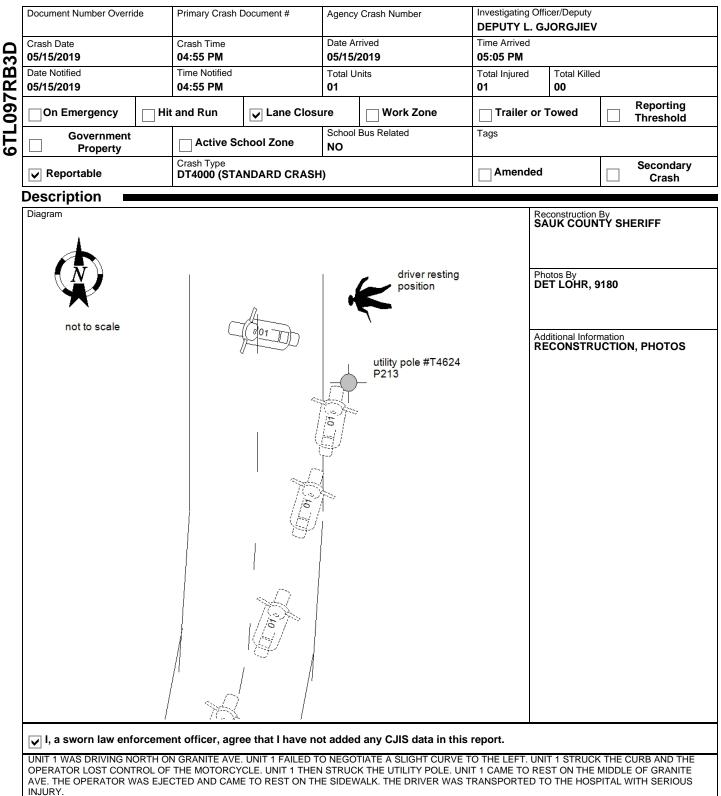

## 6TL097RB3D

19-05615

WISCONSIN MOTOR VEHICLE CRASH REPORT



19-05615

# WISCONSIN MOTOR VEHICLE CRASH REPORT

| L | Location                                                                         |                                 |                            |                               |                                             |                          |                                             |                                               |                             |               |             |  |
|---|----------------------------------------------------------------------------------|---------------------------------|----------------------------|-------------------------------|---------------------------------------------|--------------------------|---------------------------------------------|--------------------------------