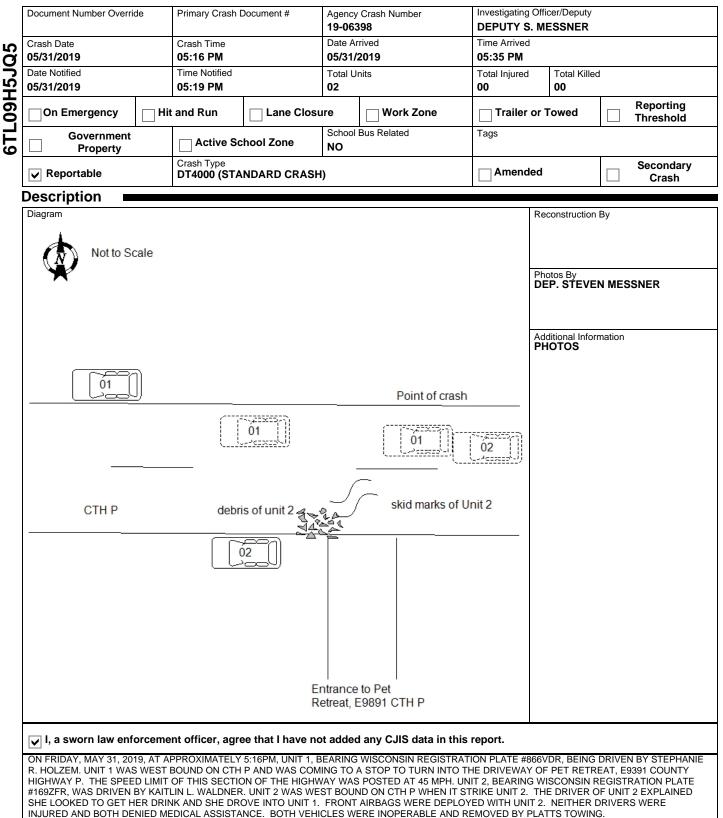

## 6TL09H5JQ5

19-06398

WISCONSIN MOTOR VEHICLE CRASH REPORT



19-06398

2

UNIT

5

UNIT

# WISCONSIN MOTOR VEHICLE CRASH REPORT

|                                                                                                                                      | ation                          |                                      |                      |                               |                                             |                                                     |                                            | (000) 000 1000              |  |  |
|--------------------------------------------------------------------------------------------------------------------------------------|--------------------------------|--------------------------------------|----------------------|-------------------------------|----------------------