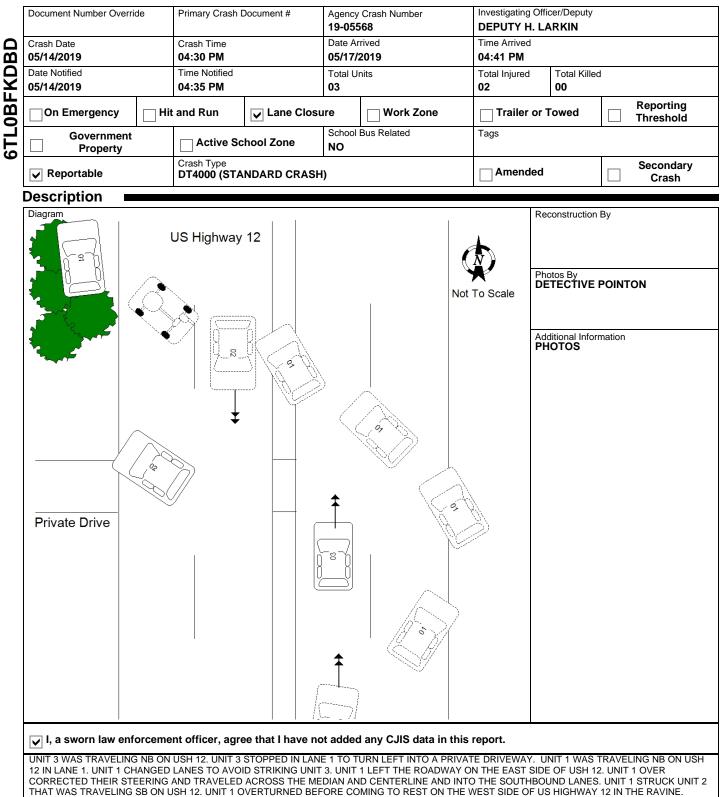

19-05568

WISCONSIN MOTOR VEHICLE CRASH REPORT



19-05568

## WISCONSIN MOTOR VEHICLE CRASH REPORT

| Location                                 |                                  |                            |  |  |  |  |  |
|------------------------------------------|----------------------------------|----------------------------|--|--|--|--|--|
| ON S6565 USH12 WB<br>1.19 MI S           | Latitude<br>43.402961669         | Longitude<br>-89.772217435 |  |  |  |  |  |
| OF SKIHI RD<br>(HOUSE/BUILDING S6565)    | X Coordinate 275518.3125         | Y Coordinate<br>4809297.5  |  |  |  |  |  |
| IN THE TOWN OF SUMPTER<br>IN SAUK COUNTY | Structure Type<br>HOUSE/BUILDING |                            |  |  |  |  |  |
| Crash Scene                              |                                  |                            |  |  |  |  |  |
| F