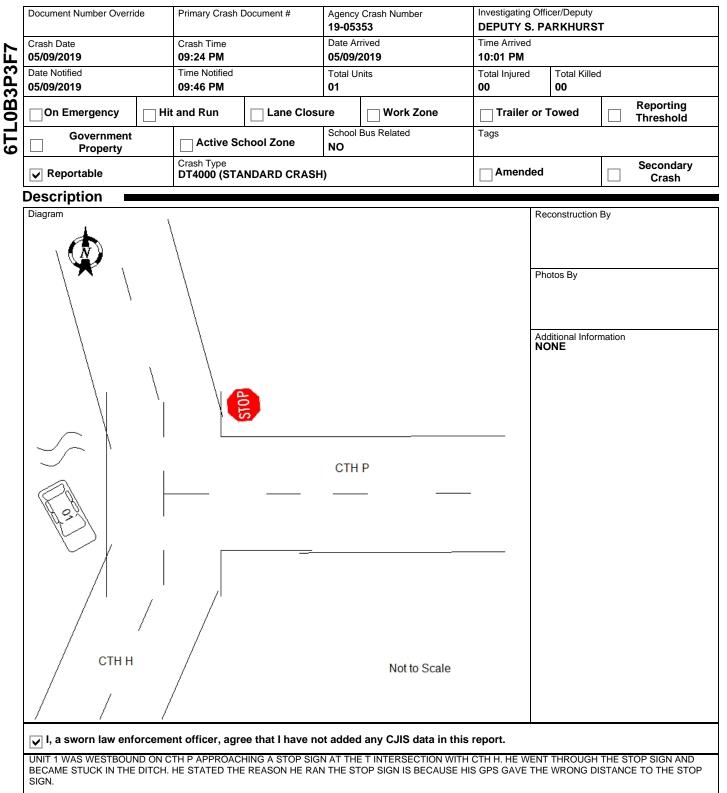

# WISCONSIN MOTOR VEHICLE CRASH REPORT

| I           | 00                                             | ation                                          |                      |                              |                                         |                                     |                             |                                        |              |                            |   |
|-------------|------------------------------------------------|------------------------------------------------|----------------------|------------------------------|-----------------------------------------|-------------------------------------|-----------------------------|----------------------------------------|--------------|----------------------------|---|
| ſ           | ON                                             | CTHH WB                                        |                      |                              | Latitude                                |                                     |                             | itude<br>.592367406                    |              | Longitude<br>-89.910489629 |   |
|             | -                                              | CTHP WB<br>HE TOWN OF DELLO                    | NA                   |                              |                                         | X Coordina                          | ate                         |                                        | Y Coordinate |                            |   |
|             | IN S                                           | AUK COUNTY                                     |                      |                              | 265057.3                                | -                                   |                             | 483071                                 | 16           |                            |   |
|             |                                                |                                                |                      |                              | Structure Type<br>NO STRUCT             |                                     |                             |                                        |              |                            |   |
| (           | Cra                                            | sh Scene                                       |                      |                              |                                         | •                                   |                             |                                        |              |                            |   |
| Ī           | First                                          | Harmful Event                                  |                      |                              |                                         | First Harm                          | ful Event Lo                | cation                                 |              |                            | - |
|             | DIT                                            | СН                                             |                      |                              | ROADSIDE                                |                                     |                             |                                        |              |                            |   |
| Ī           | Man                                            | ner of Collision                               |                      | Light Condition              |                                         |                                     |                             |                                        |              |                            |   |
|             | NO                                             | COLLISION W/VEHIC                              | LE IN TRANSPORT      |                              |                                         | DARK/U                              |                             |                                        |              |                            |   |
|             | Road                                           | Surface Condition(s)                           |                      |                              |                                         | Roadway                             | Factor(s)                   |                                        |              |                            |   |
|             | DR۱                                            | ,                                              |                      |                              |                                         |                                     |                             |                                        |              |                            |   |
|             | Envi                                           | onment Factor(s)                               |                      |                              |                                         | -                                   |                             |                                        |              |                            |   |
|             | NO                                             | IE                                             |                      |                              |                                         | NONE                                |                             |                                        |              |                            |   |
| -           | Wea                                            | her Condition(s)                               |                      |                              |                                         |                                     |                             |                                        |              |                            |   |
|             | CLE                                            | AR                                             |                      |                              |                                         |                                     |                             |                                        |              |                            |   |
| -           | Anim                                           | al Type                                        |                      |                              |                                         | Relation T                          | o Trafficway                | ,                                      |              |                            |   |
|             |                                                |                                                |                      |                              | TRAFFICWAY - ON ROAD                    |                                     |                             |                                        |              |                            |   |
| Ī           |                                                | h Classification - Location                    |                      |                              |                                         | ssification -                       |                             |                                        |              |                            |   |
|             | PUBLIC PROPERTY                                |                                                |                      |                              |                                         |                                     |                             | SDICTION                               |              |                            |   |
|             | Triba                                          | I Land                                         |                      |                              | Access Control Special Study NO CONTROL |                                     |                             | Special Study                          |              |                            |   |
|             |                                                | n Interchange Area                             |                      | Intersectio                  |                                         |                                     |                             |                                        |              |                            |   |
|             | YES                                            |                                                | INTERSECTION         |                              | I-INTER                                 | SECTION                             |                             |                                        |              |                            |   |
| ן<br>       |                                                | t Summary                                      |                      | Vahiela Op                   | erating As C                            | lassification                       |                             | Linit Turne                            |              |                            |   |
|             |                                                | RANSIT                                         |                      | D CLASS                      |                                         | Classification Unit Type AUTOMOBILE |                             |                                        |              |                            |   |
| ŀ           |                                                | cle Type                                       | 2 02/100             | DOLAGO                       |                                         |                                     | Operating As Endorsements   |                                        |              |                            |   |
| 5           | PAS                                            | SENGER CAR                                     |                      |                              |                                         |                                     |                             |                                        |              |                            |   |
|             | Tota<br>1                                      | Occs                                           | Train/Bus # Recorded | Total # Cita<br>1            | tions Issued                            | 0                                   |                             | 0                                      |              | :Mat Types                 |   |
| -           |                                                | ance?                                          | Direction Of Travel  |                              | CreekTire                               |                                     |                             |                                        |              | es                         |   |
|             | YES WESTBOUND                                  |                                                |                      |                              | Pre CrashTire Mark                      |                                     |                             | 2                                      |              |                            |   |
|             | Most                                           | Harmful Event: Collision \                     |                      | Special Function             |                                         |                                     | Emergency Motor Vehicle Use |                                        |              |                            |   |
| '           |                                                |                                                |                      | NO SPECIAL FUNCTION          |                                         |                                     |                             |                                        |              |                            |   |
|             |                                                |                                                |                      |                              |                                         |                                     |                             | Traffic Control Inoperative/Missing NO |              |                            |   |
|             |                                                | ace Type                                       |                      | NO CONTROL<br>Road Curvature |                                         |                                     | Road Grade                  | ade                                    |              |                            |   |
|             |                                                |                                                |                      | CURVE RIGHT                  |                                         |                                     | LEVEL                       |                                        |              |                            |   |
| ŀ           |                                                | k Bus or HazMat                                |                      |                              |                                         |                                     |                             |                                        |              | -                          |   |
|             | NO                                             |                                                |                      |                              |                                         |                                     |                             |                                        |              |                            |   |
|             | ٦                                              | Vehicle                                        |                      |                              |                                         |                                     |                             |                                        |              |                            |   |
|             |                                                | License Plate Number                           | Plate Type           |                              |                                         |                                     |                             |                                        |              |                            |   |
|             |                                                | 573XUC                                         |                      | AUT - AUTOMOBILE<br>Make     |                                         | WI<br>Year                          | UNITED STATES<br>Model      |                                        |              |                            |   |
|             | 5                                              | Vehicle Identification Nur<br>1G1BE5SM7H724065 |                      |                              |                                         | 2017 CRUZE                          |                             |                                        |              |                            |   |
|             |                                                | Color                                          |                      | Body Style                   |                                         |                                     |                             | Bus Use                                |              |                            |   |
|             |                                                | BLK - BLACK                                    |                      |                              | SD - SEDAN                              |                                     |                             | NOT A BUS                              |              |                            |   |
|             | щ                                              | Initial Contact Point                          |                      | Vehicle Damage               |                                         |                                     |                             |                                        |              |                            |   |
| ;           | NON-COLLISION<br>Extent Of Damage<br>NO DAMAGE |                                                |                      |                              |                                         |                                     |                             |                                        |              |                            |   |
|             | H                                              | Extent Of Damage                               |                      |                              | NO DAMAGE                               |                                     |                             |                                        |              |                            |   |
| W NO DAMAGE |                                                |                                                |                      |                              |                                         |                                     |                             |                                        |              |                            |   |

# WISCONSIN MOTOR VEHICLE CRASH REPORT

|                    |                                                 | Towed Due To Damage Vel                              |                     |                     | phicle Removed By                       |                    |  |  |  |  |
|--------------------|-------------------------------------------------|------------------------------------------------------|---------------------|---------------------|-----------------------------------------|--------------------|--|--|--|--|
|                    |                                                 | NOT TOWED                                            |                     |                     | OWNER                                   |                    |  |  |  |  |
|                    |                                                 | What Driver Was Doing                                |                     | Vehicle Factors     |                                         |                    |  |  |  |  |
|                    |                                                 | SLOW/STOPPING                                        |                     | NO                  | NOT APPLICABLE                          |                    |  |  |  |  |
|                    | Driver Prior Action Other                       |                                                      |                     |                     |                                         |                    |  |  |  |  |
|                    |                                                 | Driver Actions                                       |                     |                     |                                         |                    |  |  |  |  |
|                    | ш                                               | DISREGARDED STOP SIGN                                |                     |                     |                                         |                    |  |  |  |  |
| F                  | С                                               |                                                      |                     |                     |                                         |                    |  |  |  |  |
| UNIT               | VEHICL                                          |                                                      |                     |                     |                                         |                    |  |  |  |  |
| -                  | <                                               |                                                      |                     |                     |                                         |                    |  |  |  |  |
|                    |                                                 |                                                      |                     |                     |                                         |                    |  |  |  |  |
|                    |                                                 | Owner Name<br>NICHOLAS SCOTT BETTS                   | e                   |                     | Owner Address<br>710 WASHINGTON AVE     |                    |  |  |  |  |
| 6                  | 01                                              |                                                      |                     |                     | WISCONSIN DELLS, WI 53965 , US          |                    |  |  |  |  |
| •                  | •                                               |                                                      |                     |                     |                                         |                    |  |  |  |  |
| Commence Of Events |                                                 |                                                      |                     |                     |                                         |                    |  |  |  |  |
|                    |                                                 | Sequence Of Events                                   |                     |                     |                                         |                    |  |  |  |  |
|                    | 01                                              | DITCH                                                |                     |                     |                                         |                    |  |  |  |  |
|                    | ~                                               | Event                                                |                     |                     |                                         |                    |  |  |  |  |
|                    | 02                                              |                                                      |                     |                     |                                         |                    |  |  |  |  |
|                    | 03                                              | Event                                                |                     |                     |                                         |                    |  |  |  |  |
|                    | 0                                               |                                                      |                     |                     |                                         |                    |  |  |  |  |
|                    | 04                                              | Event                                                |                     |                     |                                         |                    |  |  |  |  |
|                    |                                                 |                                                      |                     |                     |                                         |                    |  |  |  |  |
| F                  |                                                 | Policy Holder                                        |                     |                     |                                         |                    |  |  |  |  |
| UNIT               |                                                 | Insurance Company<br>GEICO-ADVANTAGE-INSURANCE-CO    |                     |                     | ndividual<br>NICHOLAS BETTS             |                    |  |  |  |  |
|                    |                                                 |                                                      | URANCE-CO           |                     | CHOLAS BEITS                            |                    |  |  |  |  |
|                    |                                                 | ndividual                                            |                     |                     | Situations looved                       |                    |  |  |  |  |
|                    |                                                 | Driver<br>NICHOLAS SCOTT BETTS                       |                     | 1                   | Citations Issued                        | Sex<br>MALE        |  |  |  |  |
|                    | AL                                              | (608) 408-8522                                       |                     |                     | Date of Birth                           | Race               |  |  |  |  |
| F                  | INDIVIDUAL                                      |                                                      |                     |                     |                                         | WHITE              |  |  |  |  |
| UNIT               | Σ                                               | Address                                              |                     |                     | Driver License Number                   |                    |  |  |  |  |
|                    | ND                                              | 710 WASHINGTON AVE<br>WISCONSIN DELLS, WI 53965 , US |                     |                     | STATE: WISCONSIN COUNTRY: UNITED STATES |                    |  |  |  |  |
|                    | -                                               |                                                      |                     |                     |                                         |                    |  |  |  |  |
|                    |                                                 | On Duty Crash                                        |                     |                     | Safaty Equipment                        |                    |  |  |  |  |
|                    | Saf                                             | fety Equipment                                       |                     |                     | Safety Equipment                        |                    |  |  |  |  |
|                    |                                                 | Seat Position                                        |                     | SHOULDER & LAP BELT |                                         |                    |  |  |  |  |
|                    |                                                 | 1FRONT SEAT-LEFT SIDE (DRIVER/MOTORCY                |                     |                     |                                         |                    |  |  |  |  |
|                    |                                                 | Helmet Use                                           |                     | Helmet Compliance   |                                         |                    |  |  |  |  |
|                    |                                                 |                                                      |                     |                     |                                         |                    |  |  |  |  |
|                    |                                                 | Eye Protection                                       |                     | Tint Compliance     |                                         |                    |  |  |  |  |
|                    |                                                 | Injury Severity                                      |                     | Airbag              |                                         |                    |  |  |  |  |
| 9                  | 001                                             |                                                      |                     |                     |                                         |                    |  |  |  |  |
|                    | •                                               | Ejected                                              | Ejection Path       | 1.                  |                                         | Trapped/Extricated |  |  |  |  |
|                    |                                                 | NOT EJECTED                                          | NOT EJECTED/NOT API | PLIC                | ABLE                                    | NOT TRAPPED        |  |  |  |  |
|                    |                                                 | Medical Transport                                    |                     | E                   | MS Agency Identifier                    | EMS Run #          |  |  |  |  |
|                    |                                                 | NOT TRANSPORTED                                      |                     |                     |                                         |                    |  |  |  |  |
|                    |                                                 | Hospital                                             |                     |                     | Date of Death                           | Time of Death      |  |  |  |  |
|                    |                                                 |                                                      |                     |                     |                                         |                    |  |  |  |  |
|                    | Distracted By Source<br>OTHER ELECTRONIC DEVICE |                                                      |                     |                     |                                         |                    |  |  |  |  |
|                    | Distracted By Action                            |                                                      |                     |                     |                                         |                    |  |  |  |  |
|                    | OTHER ACTION (LOOKING AWAY FROM TASK ETC)       |                                                      |                     |                     |                                         |                    |  |  |  |  |
|                    |                                                 |                                                      |                     |                     |                                         |                    |  |  |  |  |