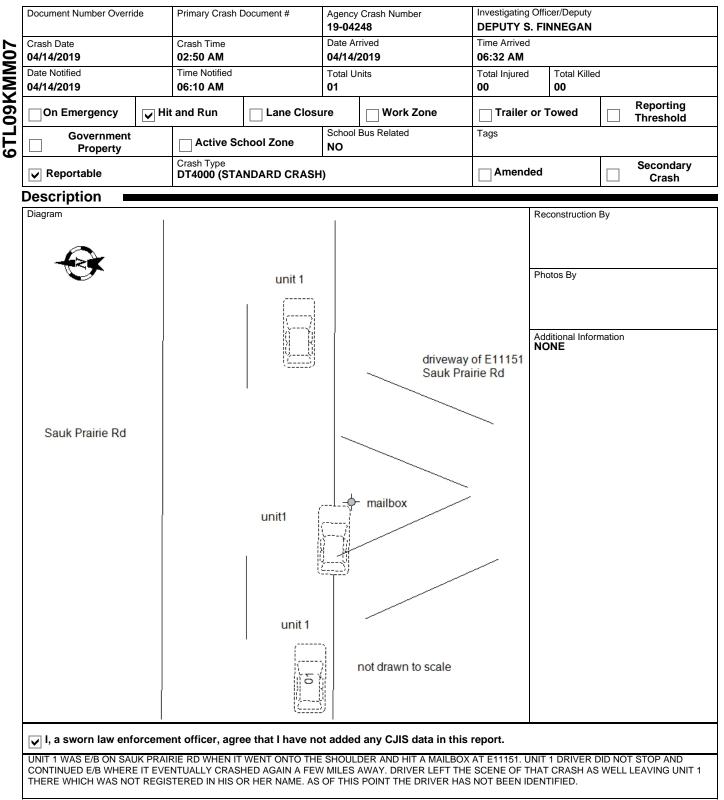

## 6TL09KMM07

19-04248

### WISCONSIN MOTOR VEHICLE CRASH REPORT



19-04248

2

UNIT

5

UNIT

## WISCONSIN MOTOR VEHICLE CRASH REPORT

|                    | ation                                           |                      |                        |                           |                                                             |                                     |                  |               |             |  |
|--------------------|-------------------------------------------------|----------------------|------------------------|---------------------------|-------------------------------------------------------------|-------------------------------------|------------------|---------------|-------------|--|
| ON SAUK PRAIRIE RD |                                                 |                      |                        |