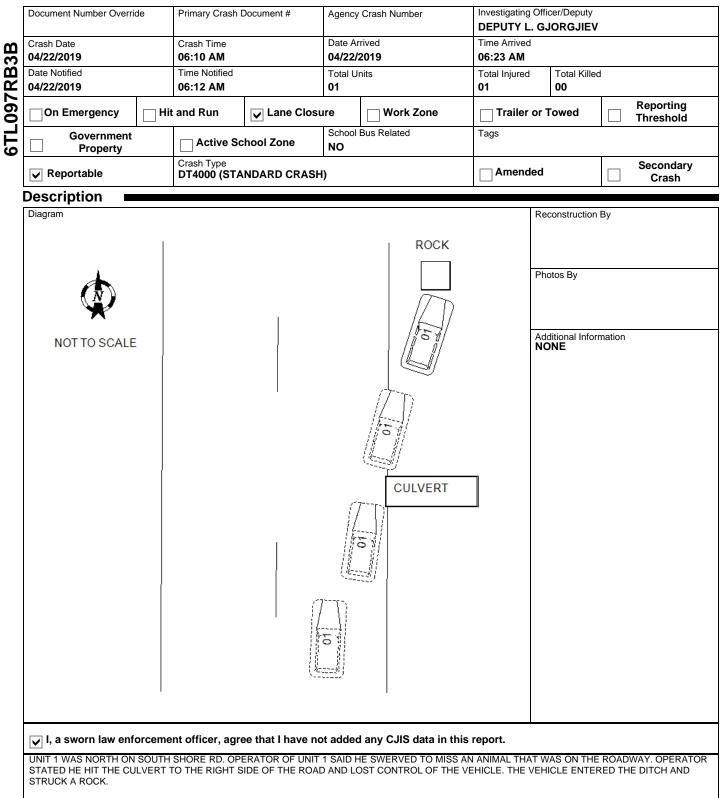

## 6TL097RB3B

19-04585

WISCONSIN MOTOR VEHICLE CRASH REPORT

#### SAUK COUNTY SHERIFFS DEPARTMEN 1300 LANGE COURT BARABOO, WI 53913 (608) 356-4895



19-04585

# WISCONSIN MOTOR VEHICLE CRASH REPORT

#### SAUK COUNTY SHERIFFS DEPARTMEN 1300 LANGE COURT BARABOO, WI 53913 (608) 356-4895

| Location                                 |                            |             |                          |                        |                                         |                    |                  |                           |                     |  |
|------------------------------------------|----------------------------|-------------|--------------------------|------------------------|-----------------------------------------|--------------------|------------------|---------------------------|---------------------|--|
| ON S SHORE RD                            |                            |             |