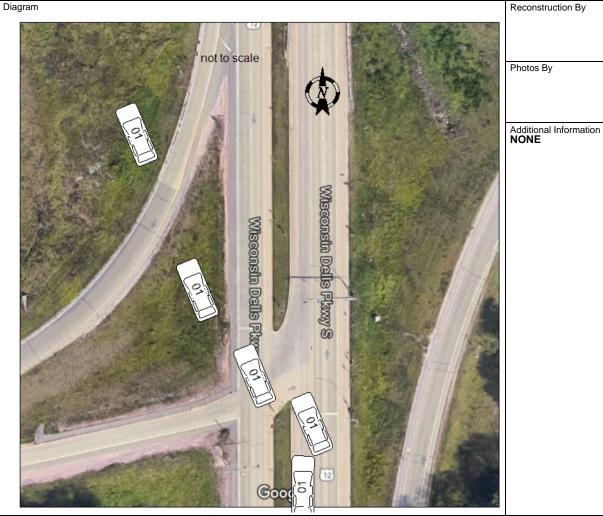

Description

Reconstruction By

I, a sworn law enforcement officer, agree that I have not added any CJIS data in this report.

UNIT 1 WAS NORTH BOUND ON HY 12. THE OPERATOR OF UNIT 1 HAD A MEDICAL EMERGENCY. UNIT 1 SIDE SWIPED A CONCRETE BARRIER (NO DAMAGE) ON THE WEST SIDE OF THE NORTHBOUND LANE. UNIT 1 THEN CROSSED OVER THE MEDIAN AND CROSSED OVER BOTH SOUTH BOUND LANES. ÚNIT 1 PROCEEDED DOWN AN EMBANKMENT AND GOT STUCK.