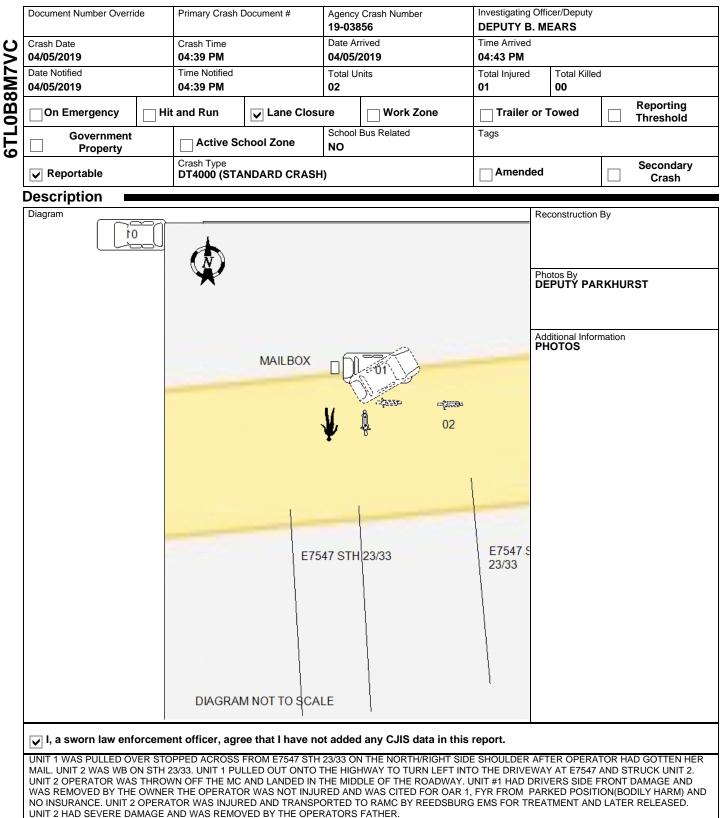

|                                                         |                     |        |                                      | NO CONTROL            |  |  |  |
|---------------------------------------------------------|---------------------|--------|--------------------------------------|-----------------------|--|--|--|
| Within Interchange Area                                 | Junction Location   |        | Intersection                         | n Type                |  |  |  |
| NO                                                      | NON-JUNCTION        |        | NOT AN II                            | INTERSECTION          |  |  |  |
| Closure Type                                            | •                   | Reaso  | Reasons for Closure                  |                       |  |  |  |
| FULL CLOSURE                                            |                     |        |                                      |                       |  |  |  |
| Date Initial Lane/Rd Closed Time Initial Lane/Rd Closed |                     |        | LAW ENFORCEMENT, TOW TRUCK, FIRE/EMS |                       |  |  |  |
| 04/05/2019                                              | 04:43 PM            |        |                                      |                       |  |  |  |
| Date All Lanes Open                                     | Time All Lanes Open | Date S | Scene Cleare                         | ed Time Scene Cleared |  |  |  |
| 04/05/2019 05:00 PM                                     |                     | 04/05  | 6/2019                               | 05:35 PM              |  |  |  |
|                                                         |                     |        |                                      |                       |  |  |  |