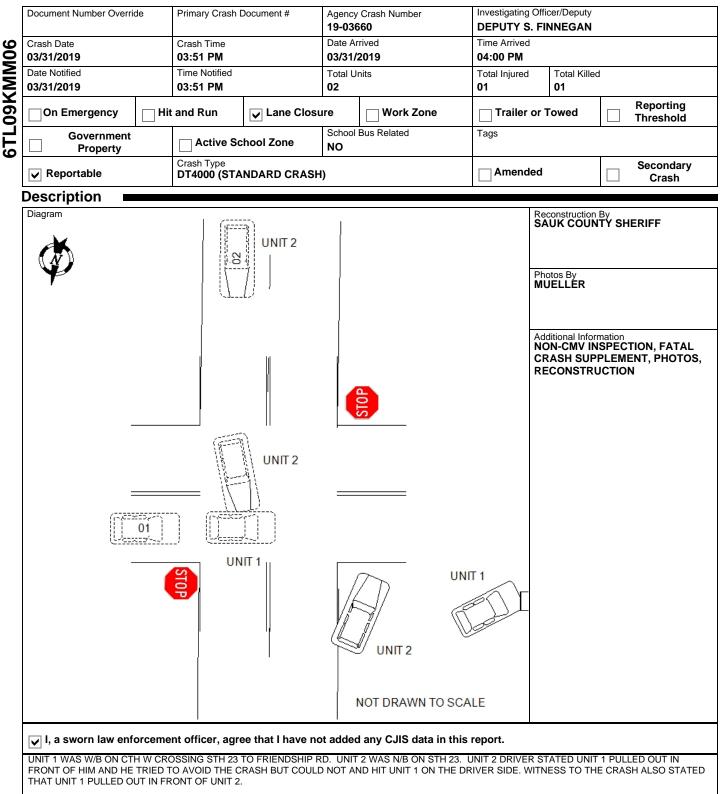

19-03660

### WISCONSIN MOTOR VEHICLE CRASH REPORT



19-03660

# WISCONSIN MOTOR VEHICLE CRASH REPORT

| L                   | .ocati                                                    | ion 🛛 🗖                  |                                  |      |                               |                   |                                 |                                                                   |                                                   |                    |               |  |
|---------------------|-----------------------------------------------------------|--------------------------|----------------------------------|------|-------------------------------|-------------------|---------------------------------|-------------------------------------------------------------------|-------------------------------------------