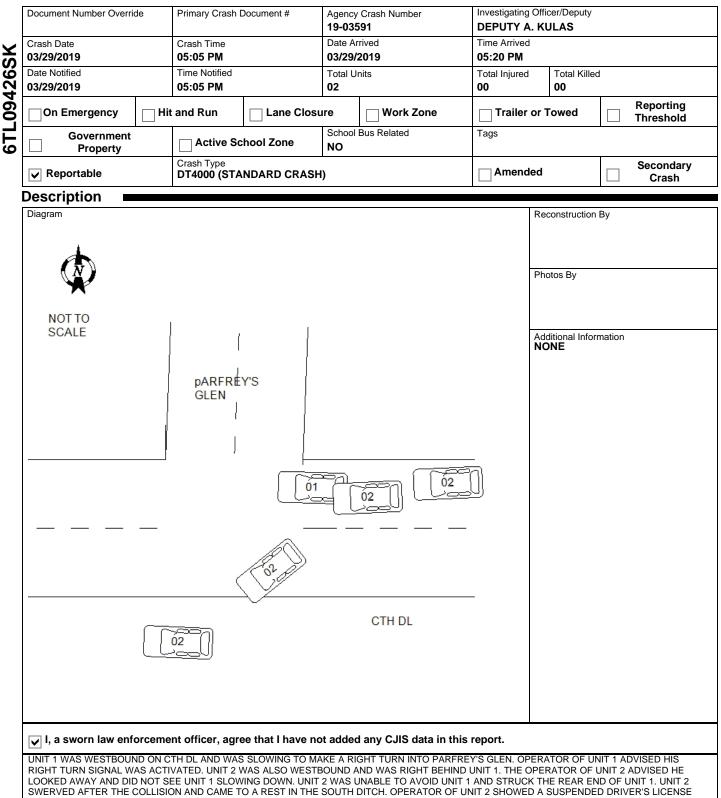

### WISCONSIN MOTOR VEHICLE CRASH REPORT

|         |                                                                                                | Prior Action                                                                                                                                                                                                                                                                                                                          |                                          |                                                  |                                                                                                                                                                                                                                      |                                                        |                                                                                                                                                                                                                                                        |                        |  |  |
|---------|------------------------------------------------------------------------------------------------|---------------------------------------------------------------------------------------------------------------------------------------------------------------------------------------------------------------------------------------------------------------------------------------------------------------------------------------|------------------------------------------|--------------------------------------------------|--------------------------------------------------------------------------------------------------------------------------------------------------------------------------------------------------------------------------------------|--------------------------------------------------------|--------------------------------------------------------------------------------------------------------------------------------------------------------------------------------------------------------------------------------------------------------|------------------------|--|--|
|         |                                                                                                | Action                                                                                                                                                                                                                                                                                                                                |                                          |                                                  |                                                                                                                                                                                                                                      |                                                        |                                                                                                                                                                                                                                                        |                        |  |  |
|         | _                                                                                              |                                                                                                                                                                                                                                                                                                                                       |                                          |                                                  |                                                                                                                                                                                                                                      |                                                        |                                                                                                                                                                                                                                                        |                        |  |  |
| F       | INDIVIDUAL                                                                                     |                                                                                                                                                                                                                                                                                                                                       |                                          |                                                  |                                                                                                                                                                                                                                      |                                                        |                                                                                                                                                                                                                                                        |                        |  |  |
| UNIT    |                                                                                                |                                                                                                                                                                                                                                                                                                                                       |                                          |                                                  |                                                                                                                                                                                                                                      |                                                        |                                                                                                                                                                                                                                                        |                        |  |  |
|         | ND                                                                                             |                                                                                                                                                                                                                                                                                                                                       |                                          |                                                  |                                                                                                                                                                                                                                      |                                                        |                                                                                                                                                                                                                                                        |                        |  |  |
|         | _                                                                                              |                                                                                                                                                                                                                                                                                                                                       |                                          |                                                  |                                                                                                                                                                                                                                      |                                                        |                                                                                                                                                                                                                                                        |                        |  |  |
|         |                                                                                                | Action Other                                                                                                                                                                                                                                                                                                                          |                                          |                                                  |                                                                                                                                                                                                                                      |                                                        |                                                                                                                                                                                                                                                        | To/From School         |  |  |
|         |                                                                                                | Suspected Alcohol Use Suspected Drug Use                                                                                                                                                                                                                                                                                              |                                          |                                                  |                                                                                                                                                                                                                                      |                                                        |                                                                                                                                                                                                                                                        |                        |  |  |
|         | L                                                                                              | Drug & Alcohol NO                                                                                                                                                                                                                                                                                                                     |                                          |                                                  | NO                                                                                                                                                                                                                                   |                                                        |                                                                                                                                                                                                                                                        |                        |  |  |
|         |                                                                                                | Alcohol Test Given<br>TEST NOT GIVEN                                                                                                                                                                                                                                                                                                  |                                          | Alcohol Test Type                                | e                                                                                                                                                                                                                                    |                                                        | Alcohol Test Results                                                                                                                                                                                                                                   |                        |  |  |
|         |                                                                                                | Drug Test Given<br>TEST NOT GIVEN                                                                                                                                                                                                                                                                                                     |                                          | Drug Test Type                                   |                                                                                                                                                                                                                                      | Drug Test Result                                       | 3                                                                                                                                                                                                                                                      |                        |  |  |
| -       | 02                                                                                             | Drug Type                                                                                                                                                                                                                                                                                                                             |                                          |                                                  |                                                                                                                                                                                                                                      |                                                        |                                                                                                                                                                                                                                                        |                        |  |  |
| 2       | 002                                                                                            |                                                                                                                                                                                                                                                                                                                                       |                                          |                                                  |                                                                                                                                                                                                                                      |                                                        |                                                                                                                                                                                                                                                        |                        |  |  |
|         |                                                                                                | Individual Condition                                                                                                                                                                                                                                                                                                                  |                                          |                                                  |                                                                                                                                                                                                                                      |                                                        |                                                                                                                                                                                                                                                        |                        |  |  |
|         |                                                                                                | APPEARED NORMAL                                                                                                                                                                                                                                                                                                                       |                                          |                                                  |                                                                                                                                                                                                                                      |                                                        |                                                                                                                                                                                                                                                        |                        |  |  |
| I       | Uni                                                                                            | t Summary                                                                                                                                                                                                                                                                                                                             |                                          |                                                  |                                                                                                                                                                                                                                      |                                                        |                                                                                                                                                                                                                                                        |                        |  |  |
|         | Unit Status                                                                                    |                                                                                                                                                                                                                                                                                                                                       |                                          |                                                  | Vehicle Operating As Classification                                                                                                                                                                                                  |                                                        | Unit Type                                                                                                                                                                                                                                              |                        |  |  |
|         | IN TRANSIT<br>Vehicle Type                                                                     |                                                                                                                                                                                                                                                                                                                                       |                                          |                                                  | D CLASS                                                                                                                                                                                                                              |                                                        | AUTOMOBILE<br>Operating As Endorsements                                                                                                                                                                                                                |                        |  |  |
| 02      | PASSENGER CAR                                                                                  |                                                                                                                                                                                                                                                                                                                                       |                                          |                                                  |                                                                                                                                                                                                                                      |                                                        | oporating / to Endorson                                                                                                                                                                                                                                | ion to                 |  |  |
| 6       | PAS                                                                                            | SSENGER CAR                                                                                                                                                                                                                                                                                                                           |                                          |                                                  |                                                                                                                                                                                                                                      |                                                        |                                                                                                                                                                                                                                                        |                        |  |  |
| 03      | Tota                                                                                           | SSENGER CAR                                                                                                                                                                                                                                                                                                                           | Train/Bus # Re                           |                                                  | Total # Citations Issued                                                                                                                                                                                                             | Total Trail                                            |                                                                                                                                                                                                                                                        | Mat Types              |  |  |
| 03      | Tota<br>1                                                                                      |                                                                                                                                                                                                                                                                                                                                       | Train/Bus # Re<br>Direction Of Tra       | 2                                                | 2                                                                                                                                                                                                                                    | Total Trail<br><b>0</b><br>Speed Lin                   | 0                                                                                                                                                                                                                                                      |                        |  |  |
|         | Total<br>1<br>Insur<br>YES                                                                     | I Occs<br>rance?                                                                                                                                                                                                                                                                                                                      | Direction Of Tra<br>WESTBOUN             | avel [                                           | 2<br>Pre CrashTire<br>Mark                                                                                                                                                                                                           | 0                                                      | nit Total Lane<br>2                                                                                                                                                                                                                                    | 25                     |  |  |
| UNIT 02 | Total<br>1<br>Insur<br>YES<br>Most                                                             | I Occs<br>rance?                                                                                                                                                                                                                                                                                                                      | Direction Of Tra<br>WESTBOUN             | avel<br>D                                        | 2<br>Pre CrashTire                                                                                                                                                                                                                   | 0<br>Speed Lin<br>55                                   | 0<br>nit Total Lane                                                                                                                                                                                                                                    | 25                     |  |  |
|         | Total<br>1<br>Insur<br>YES<br>Most<br>MO <sup>-</sup><br>Traff                                 | I Occs<br>rance?<br>5<br>t Harmful Event: Collision Wi<br>TOR VEH IN TRANSPO<br>fic Way                                                                                                                                                                                                                                               | Direction Of Tra<br>WESTBOUN             | 2<br>avel<br>D [<br>S<br>N<br>T                  | Pre CrashTire<br>Mark<br>Special Function<br>NO SPECIAL FUNCTIO<br>Fraffic Control                                                                                                                                                   | 0<br>Speed Lin<br>55                                   | 0<br>nit Total Lane<br>2<br>Emergency Motor Vehic<br>NOT APPLICABLE<br>Traffic Control Inoperati                                                                                                                                                       | cle Use                |  |  |
|         | Total<br>1<br>Insur<br>YES<br>Most<br>MO<br>Traff                                              | I Occs<br>rance?<br>S<br>t Harmful Event: Collision Wi<br>TOR VEH IN TRANSPO<br>fic Way<br>D-WAY, NOT DIVIDED                                                                                                                                                                                                                         | Direction Of Tra<br>WESTBOUN             | 2<br>avel<br>D [<br>S<br>N<br>T<br>N             | Pre CrashTire<br>Mark<br>Special Function<br>NO SPECIAL FUNCTIC<br>Fraffic Control<br>NO CONTROL                                                                                                                                     | 0<br>Speed Lin<br>55                                   | 0<br>nit Total Lane<br>2<br>Emergency Motor Vehic<br>NOT APPLICABLE<br>Traffic Control Inoperati<br>NO                                                                                                                                                 | cle Use                |  |  |
|         | Total<br>1<br>Insur<br>YES<br>Most<br>MO <sup>-</sup><br>Traff<br>TWO<br>Surfa                 | I Occs<br>rance?<br>5<br>t Harmful Event: Collision Wi<br>TOR VEH IN TRANSPO<br>fic Way                                                                                                                                                                                                                                               | Direction Of Tra<br>WESTBOUN<br>th<br>RT | 2 avel D S T T F F                               | Pre CrashTire<br>Mark<br>Special Function<br>NO SPECIAL FUNCTIO<br>Fraffic Control                                                                                                                                                   | 0<br>Speed Lin<br>55                                   | 0<br>nit Total Lane<br>2<br>Emergency Motor Vehic<br>NOT APPLICABLE<br>Traffic Control Inoperati                                                                                                                                                       | cle Use                |  |  |
| n       | Total<br>Insur<br>YES<br>Most<br>MO<br>Traff<br>TWC<br>Surfa<br>BLA<br>Truc                    | I Occs<br>rance?<br>S<br>t Harmful Event: Collision Wi<br>TOR VEH IN TRANSPO<br>fic Way<br>D-WAY, NOT DIVIDED<br>ace Type<br>ACKTOP (BITUMINOUS)<br>k Bus or HazMat                                                                                                                                                                   | Direction Of Tra<br>WESTBOUN<br>th<br>RT | 2 avel D S T T F F                               | Pre CrashTire<br>Mark<br>Special Function<br>NO SPECIAL FUNCTIC<br>Fraffic Control<br>NO CONTROL<br>Road Curvature                                                                                                                   | 0<br>Speed Lin<br>55                                   | 0<br>nit Total Lane<br>2<br>Emergency Motor Vehic<br>NOT APPLICABLE<br>Traffic Control Inoperati<br>NO<br>Road Grade                                                                                                                                   | cle Use                |  |  |
|         | Total<br>Insur<br>YES<br>Most<br>MO <sup>-</sup><br>Traff<br>TWC<br>Surfa<br>BLA<br>Truc<br>NO | I Occs<br>rance?<br>S<br>t Harmful Event: Collision Wi<br>TOR VEH IN TRANSPO<br>fic Way<br>D-WAY, NOT DIVIDED<br>ace Type<br>ACKTOP (BITUMINOUS)<br>k Bus or HazMat                                                                                                                                                                   | Direction Of Tra<br>WESTBOUN<br>th<br>RT | 2 avel D S T T F F                               | Pre CrashTire<br>Mark<br>Special Function<br>NO SPECIAL FUNCTIC<br>Fraffic Control<br>NO CONTROL<br>Road Curvature                                                                                                                   | 0<br>Speed Lin<br>55                                   | 0<br>nit Total Lane<br>2<br>Emergency Motor Vehic<br>NOT APPLICABLE<br>Traffic Control Inoperati<br>NO<br>Road Grade                                                                                                                                   | cle Use                |  |  |
|         | Total<br>Insur<br>YES<br>Most<br>MO <sup>-</sup><br>Traff<br>TWC<br>Surfa<br>BLA<br>Truc<br>NO | I Occs<br>rance?<br>S<br>t Harmful Event: Collision Wi<br>TOR VEH IN TRANSPOL<br>fic Way<br>D-WAY, NOT DIVIDED<br>ace Type<br>ACKTOP (BITUMINOUS)<br>k Bus or HazMat<br>Vehicle<br>License Plate Number                                                                                                                               | Direction Of Tra<br>WESTBOUN<br>th<br>RT | 2<br>avel<br>D<br>T<br>N<br>F<br>S               | Pre CrashTire<br>Mark<br>Special Function<br>NO SPECIAL FUNCTIO<br>Fraffic Control<br>NO CONTROL<br>Road Curvature<br>STRAIGHT                                                                                                       | 0<br>Speed Lin<br>55<br>DN                             | 0<br>nit Total Lane<br>2<br>Emergency Motor Vehic<br>NOT APPLICABLE<br>Traffic Control Inoperati<br>NO<br>Road Grade<br>LEVEL<br>Country of Issuance                                                                                                   | cle Use                |  |  |
|         | Total<br>Insur<br>YES<br>Most<br>MO <sup>-</sup><br>Traff<br>TWC<br>Surfa<br>BLA<br>Truc<br>NO | I Occs<br>rance?<br>S<br>t Harmful Event: Collision Wi<br>TOR VEH IN TRANSPOL<br>fic Way<br>D-WAY, NOT DIVIDED<br>ace Type<br>ACKTOP (BITUMINOUS)<br>k Bus or HazMat<br>Vehicle<br>License Plate Number<br>ABW6655                                                                                                                    | Direction Of Tra<br>WESTBOUN<br>th<br>RT | 2<br>avel<br>D<br>T<br>T<br>S<br>S<br>S          | Pre CrashTire<br>Mark<br>Special Function<br>NO SPECIAL FUNCTIO<br>Traffic Control<br>NO CONTROL<br>Road Curvature<br>STRAIGHT<br>Plate Type<br>AUT - AUTOMOBILE                                                                     | 0<br>Speed Lin<br>55<br>DN                             | 0<br>nit Total Lane<br>2<br>Emergency Motor Vehic<br>NOT APPLICABLE<br>Traffic Control Inoperati<br>NO<br>Road Grade<br>LEVEL<br>Country of Issuance<br>UNITED STATES                                                                                  | cle Use                |  |  |
|         | Total<br>Insur<br>YES<br>Most<br>MO <sup>-</sup><br>Traff<br>TWC<br>Surfa<br>BLA<br>Truc<br>NO | I Occs<br>rance?<br>S<br>t Harmful Event: Collision Wi<br>TOR VEH IN TRANSPOL<br>fic Way<br>D-WAY, NOT DIVIDED<br>ace Type<br>ACKTOP (BITUMINOUS)<br>k Bus or HazMat<br>Vehicle<br>License Plate Number                                                                                                                               | Direction Of Tra<br>WESTBOUN<br>th<br>RT | 2 avel D S F S S                                 | Pre CrashTire<br>Mark<br>Special Function<br>NO SPECIAL FUNCTIO<br>Fraffic Control<br>NO CONTROL<br>Road Curvature<br>STRAIGHT                                                                                                       | 0<br>Speed Lin<br>55<br>DN                             | 0<br>nit Total Lane<br>2<br>Emergency Motor Vehic<br>NOT APPLICABLE<br>Traffic Control Inoperati<br>NO<br>Road Grade<br>LEVEL<br>Country of Issuance                                                                                                   | cle Use                |  |  |
| UNIT    | Total<br>Insur<br>YES<br>Most<br>Traff<br>TWC<br>Surfa<br>BLA<br>Truc<br>NO                    | I Occs<br>rance?<br>S<br>t Harmful Event: Collision Wi<br>TOR VEH IN TRANSPOL<br>fic Way<br>D-WAY, NOT DIVIDED<br>ace Type<br>ACKTOP (BITUMINOUS)<br>k Bus or HazMat<br>Vehicle<br>License Plate Number<br>ABW6655<br>Vehicle Identification Number<br>1G1JC524927227599<br>Color                                                     | Direction Of Tra<br>WESTBOUN<br>th<br>RT | 2 avel D S F S S                                 | Pre CrashTire<br>Mark<br>Special Function<br>NO SPECIAL FUNCTIC<br>Traffic Control<br>NO CONTROL<br>Road Curvature<br>STRAIGHT<br>Plate Type<br>AUT - AUTOMOBILE<br>Make<br>CHEVROLET<br>Body Style                                  | 0<br>Speed Lin<br>55<br>DN<br>St<br>WI<br>Year         | 0       nit     Total Lane       2     Emergency Motor Vehid       NOT APPLICABLE     Traffic Control Inoperati       NO     Road Grade       LEVEL     LEVEL         Country of Issuance       UNITED STATES       Model       CAVALIER       Bus Use | cle Use                |  |  |
| UNIT    | Total<br>1<br>Insur<br>YES<br>Most<br>MO<br>Traff<br>BLA<br>Trucc<br>NO                        | I Occs<br>rance?<br>S<br>t Harmful Event: Collision Wit<br>TOR VEH IN TRANSPOL<br>iic Way<br>D-WAY, NOT DIVIDED<br>ace Type<br>ACKTOP (BITUMINOUS)<br>k Bus or HazMat<br>Vehicle<br>License Plate Number<br>ABW6655<br>Vehicle Identification Numt<br>1G1JC524927227599<br>Color<br>WHI - WHITE                                       | Direction Of Tra<br>WESTBOUN<br>th<br>RT | 2 avel D  F  F  F  F  F  F  F  F  F  F  F  F     | Pre CrashTire<br>Mark<br>Special Function<br>NO SPECIAL FUNCTIC<br>Fraffic Control<br>NO CONTROL<br>Road Curvature<br>STRAIGHT<br>Plate Type<br>AUT - AUTOMOBILE<br>Make<br>CHEVROLET<br>Body Style<br>SD - SEDAN                    | 0<br>Speed Lin<br>55<br>DN<br>St<br>WI<br>Year         | 0<br>Total Lane<br>2<br>Emergency Motor Vehic<br>NOT APPLICABLE<br>Traffic Control Inoperati<br>NO<br>Road Grade<br>LEVEL<br>Country of Issuance<br>UNITED STATES<br>Model<br>CAVALIER                                                                 | cle Use                |  |  |
| 02 UNIT | Total<br>1<br>Insur<br>YES<br>Most<br>MO<br>Traff<br>BLA<br>Trucc<br>NO                        | I Occs<br>rance?<br>S<br>t Harmful Event: Collision Wi<br>TOR VEH IN TRANSPOL<br>fic Way<br>D-WAY, NOT DIVIDED<br>ace Type<br>ACKTOP (BITUMINOUS)<br>k Bus or HazMat<br>Vehicle<br>License Plate Number<br>ABW6655<br>Vehicle Identification Number<br>1G1JC524927227599<br>Color                                                     | Direction Of Tra<br>WESTBOUN<br>th<br>RT | 2 avel D  F  F  F  F  F  F  F  F  F  F  F  F     | Pre CrashTire<br>Mark<br>Special Function<br>NO SPECIAL FUNCTIC<br>Traffic Control<br>NO CONTROL<br>Road Curvature<br>STRAIGHT<br>Plate Type<br>AUT - AUTOMOBILE<br>Make<br>CHEVROLET<br>Body Style                                  | 0<br>Speed Lin<br>55<br>DN<br>St<br>WI<br>Year         | 0       nit     Total Lane       2     Emergency Motor Vehid       NOT APPLICABLE     Traffic Control Inoperati       NO     Road Grade       LEVEL     LEVEL         Country of Issuance       UNITED STATES       Model       CAVALIER       Bus Use | cle Use                |  |  |
| UNIT    | Total<br>1<br>Insur<br>YES<br>Most<br>MO<br>Traff<br>BLA<br>Trucc<br>NO                        | I Occs rance? S t Harmful Event: Collision Wi TOR VEH IN TRANSPOL fic Way O-WAY, NOT DIVIDED ace Type ACKTOP (BITUMINOUS) k Bus or HazMat Vehicle (BITUMINOUS) Vehicle Identification Numb 1G1JC524927227599 Color WHI - WHITE Initial Contact Point 12FRONT Extent Of Damage                                                         | Direction Of Tra<br>WESTBOUN<br>th<br>RT | 2 avel D  F  F  F  F  F  F  F  F  F  F  F  F     | Pre CrashTire<br>Mark<br>Special Function<br>NO SPECIAL FUNCTIC<br>Fraffic Control<br>NO CONTROL<br>Road Curvature<br>STRAIGHT<br>Plate Type<br>AUT - AUTOMOBILE<br>Make<br>CHEVROLET<br>Body Style<br>SD - SEDAN                    | 0<br>Speed Lin<br>55<br>DN<br>St<br>WI<br>Year<br>2002 | 0<br>Total Lane<br>2<br>Emergency Motor Vehic<br>NOT APPLICABLE<br>Traffic Control Inoperati<br>NO<br>Road Grade<br>LEVEL<br>Country of Issuance<br>UNITED STATES<br>Model<br>CAVALIER<br>Bus Use<br>NOT A BUS                                         | cle Use<br>ive/Missing |  |  |
| 02 UNIT | Total<br>Insur<br>YES<br>Most<br>Traff<br>TWC<br>Surfa<br>BLA<br>Truc<br>NO                    | I Occs<br>rance?<br>S<br>t Harmful Event: Collision Wit<br>TOR VEH IN TRANSPOL<br>fic Way<br>D-WAY, NOT DIVIDED<br>ace Type<br>ACKTOP (BITUMINOUS)<br>k Bus or HazMat<br>Vehicle<br>License Plate Number<br>ABW6655<br>Vehicle Identification Number<br>IG1JC524927227599<br>Color<br>WHI - WHITE<br>Initial Contact Point<br>12FRONT | Direction Of Tra<br>WESTBOUN<br>th<br>RT | avel D [ S N F S S S S S S S S S S S S S S S S S | Pre CrashTire<br>Mark<br>Special Function<br>NO SPECIAL FUNCTION<br>Fraffic Control<br>NO CONTROL<br>Road Curvature<br>STRAIGHT<br>Plate Type<br>AUT - AUTOMOBILE<br>Make<br>CHEVROLET<br>Body Style<br>SD - SEDAN<br>Vehicle Damage | 0<br>Speed Lin<br>55<br>DN<br>St<br>WI<br>Year<br>2002 | 0<br>Total Lane<br>2<br>Emergency Motor Vehic<br>NOT APPLICABLE<br>Traffic Control Inoperati<br>NO<br>Road Grade<br>LEVEL<br>Country of Issuance<br>UNITED STATES<br>Model<br>CAVALIER<br>Bus Use<br>NOT A BUS                                         | cle Use<br>ive/Missing |  |  |

19-03591