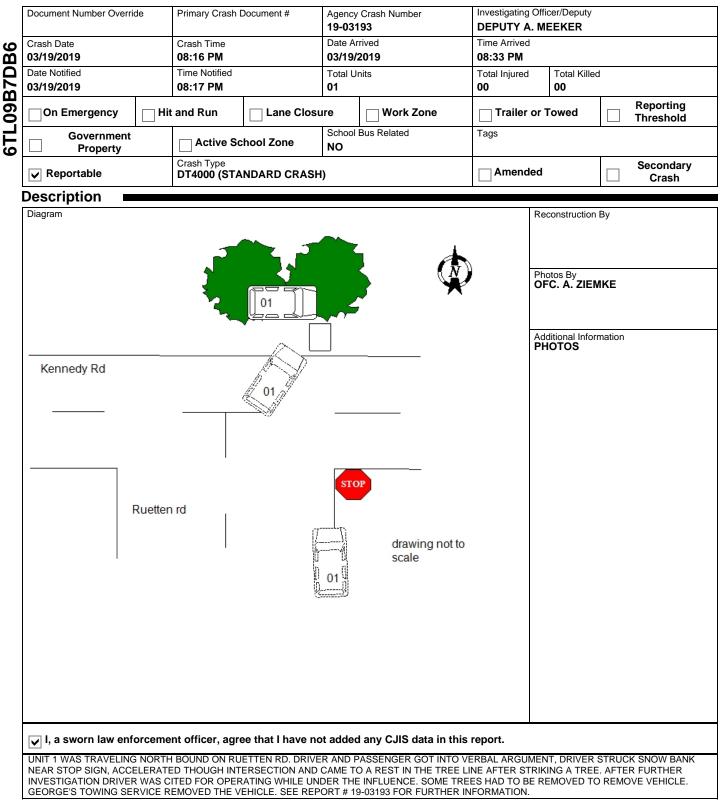

## WISCONSIN MOTOR VEHICLE CRASH REPORT

|      |            | Prior Action                      |                |                   |                                 |                   |                      |                |
|------|------------|-----------------------------------|----------------|-------------------|---------------------------------|-------------------|----------------------|----------------|
|      |            |                                   |                |                   |                                 |                   |                      |                |
|      |            | Action                            |                |                   |                                 |                   |                      |                |
|      |            |                                   |                |                   |                                 |                   |                      |                |
|      | AL         |                                   |                |                   |                                 |                   |                      |                |
| F    | Ы          |                                   |                |                   |                                 |                   |                      |                |
| UNIT | Σ          |                                   |                |                   |                                 |                   |                      |                |
|      | INDIVIDUAL |                                   |                |                   |                                 |                   |                      |                |
|      | 2          |                                   |                |                   |                                 |                   |                      |                |
|      |            |                                   |                |                   |                                 |                   |                      |                |
|      |            | Action Other                      |                |                   |                                 |                   |                      | To/From School |
|      |            |                                   |                |                   |                                 |                   |                      |                |
|      |            |                                   | Suspected Alco | hol Use           | Suspected Drug Use              |                   |                      |                |
|      | -          | Drug & Alcohol                    | NO             |                   | NO                              |                   |                      |                |
|      |            | Alcohol Test Given                |                | Alcohol Test Type |                                 |                   | Alcohol Test Results |                |
|      |            | TEST NOT GIVEN                    |                |                   |                                 |                   |                      |                |
|      |            | Drug Test Given<br>TEST NOT GIVEN |                | Drug Test Type    |                                 | Drug Test Results |                      |                |
|      | ~          | Drug Type                         |                |                   |                                 |                   |                      |                |
| 9    | 002        | Diug Type                         |                |                   |                                 |                   |                      |                |
|      | •          |                                   |                |                   |                                 |                   |                      |                |
|      |            | Individual Condition              |                |                   |                                 |                   |                      |                |
|      |            |                                   | 101            |                   |                                 |                   |                      |                |
|      |            |                                   |                |                   |                                 |                   |                      |                |
|      | ,          | Violations                        |                |                   |                                 |                   |                      |                |
|      | _          | UTC Number                        | Issue To?      | Statute Number    | Description<br>OPERATING WHILE  |                   |                      |                |
|      | 0          | AE142022                          | 001            | 346.63(1)(a)      | OPERATING WHILE                 | UNDER THE IN      |                      |                |
|      | 2          | UTC Number                        | Issue To?      | Statute Number    | Description<br>FAIL/STOP AT STO |                   |                      |                |
|      | 02         | AE142023                          | 001            | 346.46(1)         | FAIL/STOP AT STO                |                   |                      |                |