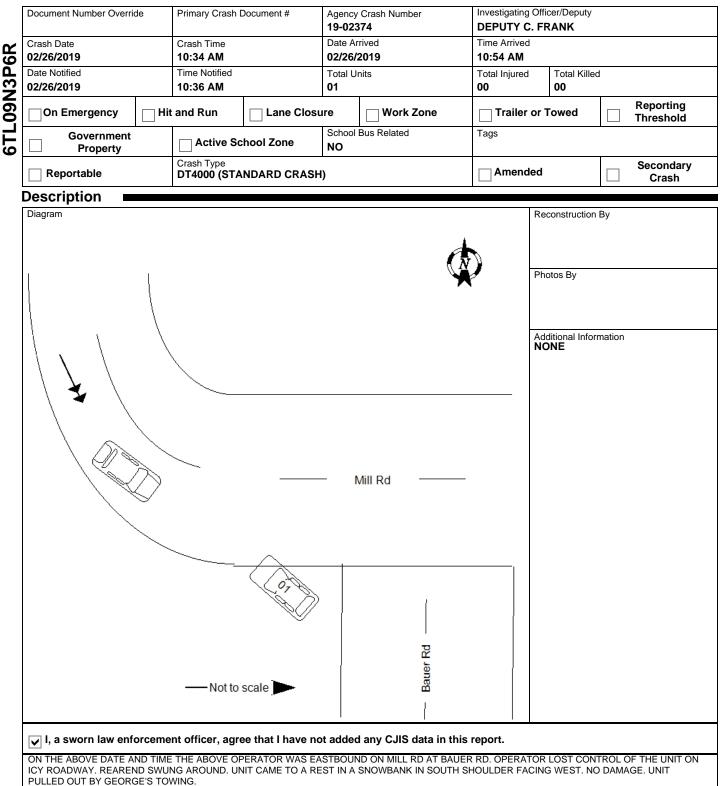

# 6TL09N3P6R

19-02374

### WISCONSIN MOTOR VEHICLE CRASH REPORT



19-02374

# WISCONSIN MOTOR VEHICLE CRASH REPORT

|         | Location                                                                                                                                                           |                                                                                                                          |                                   |                                                                     |                                         |                                                                                          |                                                                                     |                             |  |  |
|---------|----------------------------------------------------------------------------