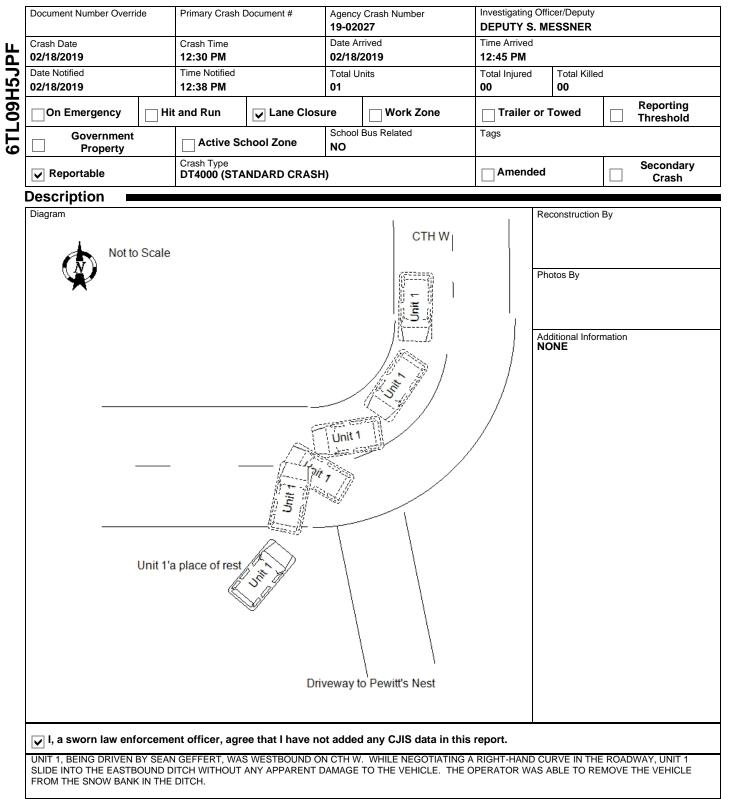

## 6TL09H5JPF

19-02027

### WISCONSIN MOTOR VEHICLE CRASH REPORT

#### SAUK COUNTY SHERIFFS DEPARTMEN 1300 LANGE COURT BARABOO, WI 53913 (608) 356-4895



19-02027

# WISCONSIN MOTOR VEHICLE CRASH REPORT

#### SAUK COUNTY SHERIFFS DEPARTMEN 1300 LANGE COURT BARABOO, WI 53913 (608) 356-4895

| Location                                                                 |               |                                    |          |                                    |                  |                                                |                    |           |                             |                   |                 |
|--------------------------------------------------------------------------|---------------|------------------------------------|----------|------------------------------------|------------------|------------------------------------------------|--------------------|-----------|-----------------------------|------