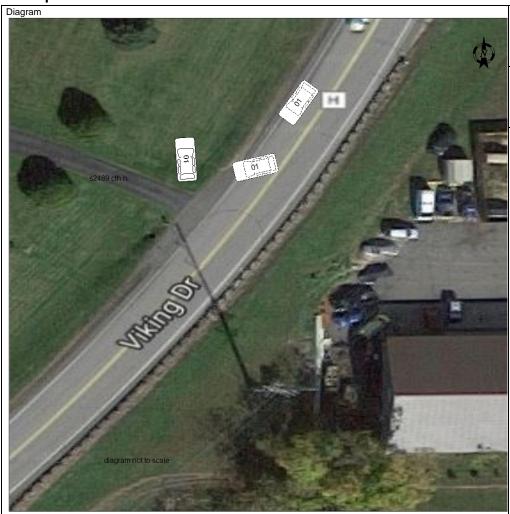

Description

Reconstruction By

Photos By

Additional Information **NONE** 

✓ I, a sworn law enforcement officer, agree that I have not added any CJIS data in this report.

UNIT WAS SB ON CTH H SOUTH OF GOLF COURSE RD ON SNOW COVERED ROADWAY IN A CURVE. OPERATOR STATED SHE THOUGHT SHE HIT SOMETHING, WHICH CAUSED THE UNIT TO SKID ON THE SLIPPERY ROADWAY. SHE SAID THE UNIT SPUN AROUND AND ENTERED THE WEST SIDE DITCH. UNIT TRAVELED INTO THE WEST SIDE DITCH JUST NORTH OF S2489 CTH H AND CAME TO REST FACING NORTHWEST. OPERATOR WAS NOT INJURED AND THE UNIT HAD NO DAMAGE. UNIT WAS TOWED OUT OF THE DITCH AND RELEASED TO THE OPERATOR AND SHE DROVE IT FROM THAT LOCATION.

# WISCONSIN MOTOR VEHICLE CRASH REPORT

SAUK COUNTY SHERIFFS DEPARTMEN 1300 LANGE COURT BARABOO, WI 53913 (608) 356-4895

| L   | Location                                                                                                                                                                                                         |                      |                                                               |                                      |                                         |                                     |                                                                 |                              |  |  |
|-----|------------------------------------------------------------------------------------------------------------------------------------------------------------------------------------------------------------------|----------------------|---------------------------------------------------------------|--------------------------------------|-----------------------------------------|-------------------------------------|-----------------------------------------------------------------|------------------------------|--|--|
| Ŧ   | ON CTHH SB                                                                                                                                                                                                       |                      | Latitude                                                      |                                      |                                         | Longitude                           |                                                                 |                              |  |  |
|     | 223 FT S                                                                                                                                                                                                         |                      |                                                               |                                      |                                         | 43.555376572                        |                                                                 | -89.973155336                |  |  |
|     | OF GOLF COURSE RD<br>IN THE TOWN OF WINFIELD                                                                                                                                                                     |                      |                                                               |                                      |                                         | X Coordinate                        |                                                                 | Y Coordinate                 |  |  |
|     | IN SAUK COUNTY                                                                                                                                                                                                   |                      |                                                               | 259851.453125 4826787                |                                         |                                     |                                                                 |                              |  |  |
|     |                                                                                                                                                                                                                  |                      | Structure Type                                                |                                      |                                         |                                     |                                                                 |                              |  |  |
| L   |                                                                                                                                                                                                                  |                      |                                                               |                                      |                                         |                                     |                                                                 |                              |  |  |
| _ ^ | Crash Scene                                                                                                                                                                                                      |                      |                                                               |                                      | _                                       |                                     |                                                                 |                              |  |  |
|     | First Harmful Event                                                                                                                                                                                              |                      | First Harmful Event Location                                  |                                      |                                         |                                     |                                                                 |                              |  |  |
|     | DITCH                                                                                                                                                                                                            |                      | SHOULDER LEFT                                                 |                                      |                                         |                                     |                                                                 |                              |  |  |
|     | Manner of Collision                                                                                                                                                                                              |                      |                                                               | Light Condition                      |                                         |                                     |                                                                 |                              |  |  |
| L   | NO COLLISION W/VEHIC                                                                                                                                                                                             |                      |                                                               | DAYLIGHT  Roadway Factor(s)          |                                         |                                     |                                                                 |                              |  |  |
|     | Road Surface Condition(s)                                                                                                                                                                                        |                      |                                                               |                                      | Roadway                                 | Factor(s)                           |                                                                 |                              |  |  |
|     | SNOW, SLUSH, ICE                                                                                                                                                                                                 |                      |                                                               |                                      |                                         |                                     |                                                                 |                              |  |  |
| F   | Environment Factor(s)                                                                                                                                                                                            |                      |                                                               |                                      | 1                                       |                                     |                                                                 |                              |  |  |
|     | WEATHER CONDITIONS                                                                                                                                                                                               | 3                    |                                                               |                                      | ROAD SI                                 | URFACE                              | CONDITION                                                       | I (WET, ICY, SNOW, SLUSH,    |  |  |
| f   | Weather Condition(s)                                                                                                                                                                                             |                      |                                                               | _                                    |                                         |                                     |                                                                 |                              |  |  |
|     | SNOW                                                                                                                                                                                                             |                      |                                                               |                                      |                                         |                                     |                                                                 |                              |  |  |
| ŀ   | Animal Type                                                                                                                                                                                                      |                      |                                                               | Relation To Trafficwa                |                                         |                                     | ay                                                              |                              |  |  |
|     |                                                                                                                                                                                                                  |                      |                                                               |                                      | TRAFFICWAY - NOT ON ROAD                |                                     |                                                                 |                              |  |  |
|     | Crash Classification - Locatio                                                                                                                                                                                   | n                    |                                                               |                                      |                                         | Crash Classification - Jurisdiction |                                                                 |                              |  |  |
| L   | PUBLIC PROPERTY                                                                                                                                                                                                  |                      | ,                                                             |                                      | NO SPECIAL JURISDICTION                 |                                     |                                                                 |                              |  |  |
|     | Tribal Land                                                                                                                                                                                                      |                      |                                                               |                                      | Access Control Special Study NO CONTROL |                                     | Special Study                                                   |                              |  |  |
| f   | Within Interchange Area                                                                                                                                                                                          | Junction Location    |                                                               | Intersection Type                    |                                         |                                     |                                                                 |                              |  |  |
|     | NO                                                                                                                                                                                                               | NON-JUNCTION         |                                                               | NOT AN                               | AN INTERSECTION                         |                                     |                                                                 |                              |  |  |
| ī   | Jnit Summary                                                                                                                                                                                                     |                      |                                                               | •                                    |                                         |                                     |                                                                 |                              |  |  |
|     | Unit Status                                                                                                                                                                                                      |                      | Vehicle Ope                                                   | erating As C                         | Classification Unit Type                |                                     |                                                                 |                              |  |  |
|     | IN TRANSIT                                                                                                                                                                                                       |                      | D CLASS                                                       |                                      | AUTOMOBILE                              |                                     |                                                                 | BILE                         |  |  |
| F   | Vehicle Type                                                                                                                                                                                                     |                      |                                                               |                                      | Operating As Endorsements               |                                     |                                                                 | s Endorsements               |  |  |
|     | PASSENGER CAR                                                                                                                                                                                                    |                      |                                                               |                                      |                                         |                                     |                                                                 |                              |  |  |
| Ī   | Total Occs                                                                                                                                                                                                       | Train/Bus # Recorded | Total # Citations Is:                                         |                                      | ssued Total Tra                         |                                     | ers                                                             | Total HazMat Types           |  |  |
| L   | 01                                                                                                                                                                                                               |                      | 00                                                            |                                      | 0                                       |                                     |                                                                 | 0                            |  |  |
|     | Insurance?                                                                                                                                                                                                       | Direction Of Travel  | Pre                                                           | CrashTire                            |                                         |                                     | nit                                                             | Total Lanes                  |  |  |
| L   | YES                                                                                                                                                                                                              | SOUTHBOUND           | <u> </u>                                                      | Mark                                 |                                         | 45                                  | 1-                                                              | 2                            |  |  |
|     | Most Harmful Event: Collision                                                                                                                                                                                    | With                 |                                                               | Special Function NO SPECIAL FUNCTION |                                         | TION                                |                                                                 | Motor Vehicle Use<br>LICABLE |  |  |
| L   | PEDESTRIAN                                                                                                                                                                                                       |                      | Traffic Control                                               |                                      |                                         |                                     | ontrol Inoperative/Missing                                      |                              |  |  |
|     | Traffic Way                                                                                                                                                                                                      | •                    |                                                               |                                      |                                         |                                     |                                                                 |                              |  |  |
|     | Traffic Way                                                                                                                                                                                                      | n                    |                                                               |                                      |                                         |                                     |                                                                 | io moperative/iviissing      |  |  |
| ŀ   | TWO-WAY, NOT DIVIDE                                                                                                                                                                                              | D                    | WARNING                                                       | SIGN                                 |                                         |                                     | NO                                                              |                              |  |  |
|     | TWO-WAY, NOT DIVIDE                                                                                                                                                                                              |                      |                                                               | SIGN<br>ature                        |                                         |                                     | NO<br>Road Grade                                                |                              |  |  |
|     | TWO-WAY, NOT DIVIDE                                                                                                                                                                                              |                      | WARNING<br>Road Curva                                         | SIGN<br>ature                        |                                         |                                     | NO                                                              |                              |  |  |
|     | TWO-WAY, NOT DIVIDE<br>Surface Type<br>BLACKTOP (BITUMINO)<br>Truck Bus or HazMat<br>NO                                                                                                                          |                      | WARNING<br>Road Curva                                         | SIGN<br>ature                        |                                         |                                     | NO<br>Road Grade                                                |                              |  |  |
|     | TWO-WAY, NOT DIVIDE Surface Type BLACKTOP (BITUMINO) Truck Bus or HazMat NO Vehicle                                                                                                                              |                      | Road Curva                                                    | S SIGN<br>ature<br>EFT               |                                         | 0.                                  | NO<br>Road Grade<br>UPHILL                                      |                              |  |  |
|     | TWO-WAY, NOT DIVIDE Surface Type BLACKTOP (BITUMINO) Truck Bus or HazMat NO  Vehicle License Plate Number                                                                                                        |                      | Road Curva CURVE LI                                           | S SIGN<br>ature<br>EFT               | _                                       | St                                  | NO Road Grade UPHILL  Country of Is                             | suance                       |  |  |
|     | TWO-WAY, NOT DIVIDE Surface Type BLACKTOP (BITUMINO) Truck Bus or HazMat NO  Vehicle License Plate Number 228WNK                                                                                                 | JS)                  | Road Curva CURVE LI  Plate Type AUT - AU                      | S SIGN<br>ature<br>EFT               | _E                                      | WI                                  | NO Road Grade UPHILL  Country of Is UNITED ST                   | suance                       |  |  |
|     | TWO-WAY, NOT DIVIDE Surface Type BLACKTOP (BITUMINO) Truck Bus or HazMat NO  Vehicle License Plate Number 228WNK Vehicle Identification No                                                                       | JS)                  | Road Curva CURVE LI  Plate Type AUT - AU Make                 | S SIGN<br>ature<br>EFT               | _E                                      | <b>WI</b><br>Year                   | NO Road Grade UPHILL  Country of Is UNITED ST                   | suance                       |  |  |
|     | TWO-WAY, NOT DIVIDE Surface Type BLACKTOP (BITUMINO) Truck Bus or HazMat NO  Vehicle License Plate Number 228WNK Vehicle Identification No 3B3AA463XRT3335                                                       | JS)                  | Plate Type AUT - AU Make DODGE                                | S SIGN ature EFT                     | _E                                      | WI                                  | Road Grade UPHILL  Country of Is UNITED ST Model SPIRIT         | suance                       |  |  |
|     | TWO-WAY, NOT DIVIDE Surface Type BLACKTOP (BITUMINO) Truck Bus or HazMat NO  Vehicle License Plate Number 228WNK Vehicle Identification No                                                                       | JS)                  | Road Curva CURVE LI  Plate Type AUT - AU Make                 | S SIGN ature EFT  JTOMOBII           | _E                                      | <b>WI</b><br>Year                   | NO Road Grade UPHILL  Country of Is UNITED ST                   | suance                       |  |  |
|     | TWO-WAY, NOT DIVIDE Surface Type BLACKTOP (BITUMINO) Truck Bus or HazMat NO  Vehicle License Plate Number 228WNK Vehicle Identification No 3B3AA463XRT3335 Color RED - RED  Initial Contact Point                | JS)                  | Plate Type AUT - AU Make DODGE Body Style                     | S SIGN ature EFT  JTOMOBII           | _E                                      | <b>WI</b><br>Year                   | Road Grade UPHILL  Country of Is UNITED ST Model SPIRIT Bus Use | suance                       |  |  |
|     | TWO-WAY, NOT DIVIDE Surface Type BLACKTOP (BITUMINO) Truck Bus or HazMat NO  Vehicle License Plate Number 228WNK Vehicle Identification No 3B3AA463XRT3335 Color RED - RED  Initial Contact Point                | JS) umber 89         | Plate Type AUT - AU Make DODGE Body Style 4D - 4DR            | S SIGN ature EFT  JTOMOBII           | _E                                      | <b>WI</b><br>Year                   | Road Grade UPHILL  Country of Is UNITED ST Model SPIRIT Bus Use | suance                       |  |  |
|     | TWO-WAY, NOT DIVIDE Surface Type BLACKTOP (BITUMINO) Truck Bus or HazMat NO  Vehicle License Plate Number 228WNK Vehicle Identification No 3B3AA463XRT3335 Color RED - RED  Initial Contact Point                | JS) umber 89         | Plate Type AUT - AU Make DODGE Body Style 4D - 4DR            | S SIGN ature EFT  JTOMOBII           | _E                                      | <b>WI</b><br>Year                   | Road Grade UPHILL  Country of Is UNITED ST Model SPIRIT Bus Use | suance                       |  |  |
|     | TWO-WAY, NOT DIVIDE Surface Type BLACKTOP (BITUMINO) Truck Bus or HazMat NO  Vehicle License Plate Number 228WNK Vehicle Identification No 3B3AA463XRT3335 Color RED - RED Initial Contact Point 10LEFT SIDE FRO | JS) umber 89         | Plate Type AUT - AU Make DODGE Body Style 4D - 4DR Vehicle Da | S SIGN ature EFT  JTOMOBII           | _E                                      | <b>WI</b><br>Year                   | Road Grade UPHILL  Country of Is UNITED ST Model SPIRIT Bus Use | suance                       |  |  |