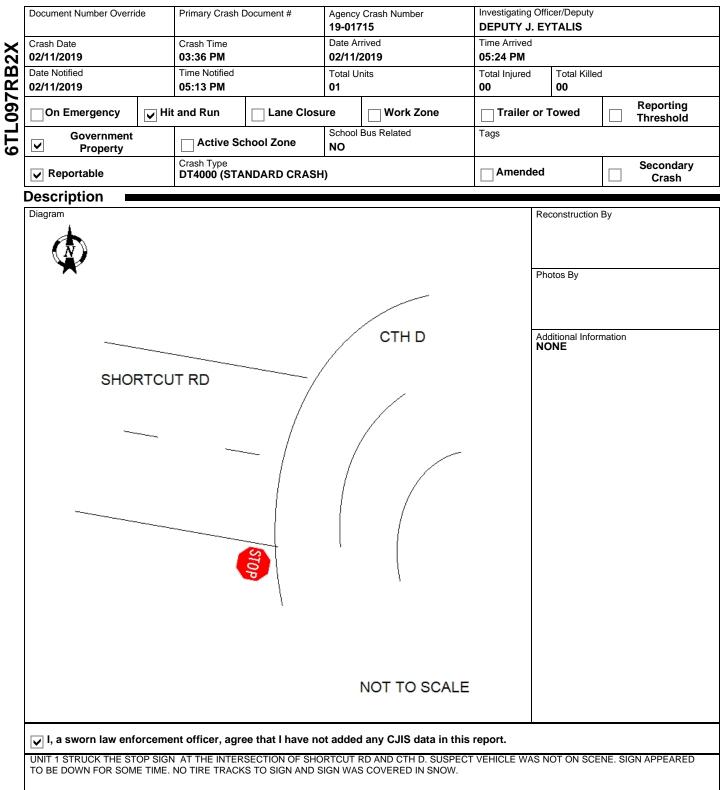

## 6TL097RB2X

19-01715

#### WISCONSIN MOTOR VEHICLE CRASH REPORT



19-01715

## WISCONSIN MOTOR VEHICLE CRASH REPORT

|                                                          |                                 | (000) 350-4095                      |  |  |
|----------------------------------------------------------|---------------------------------|-------------------------------------|--|--|
| Location                                                 |                                 |                                     |  |  |
| ON SHORT CUT RD<br>33 FT N                               | Latitude<br><b>43.445307552</b> | Longitude<br>-89.983719967          |  |  |
| OF CTHD EB<br>IN THE TOWN OF WESTFIELD<br>IN SAUK COUNTY | X Coordinate 258559.46875       | Y Coordinate 4814592.5              |  |  |
|