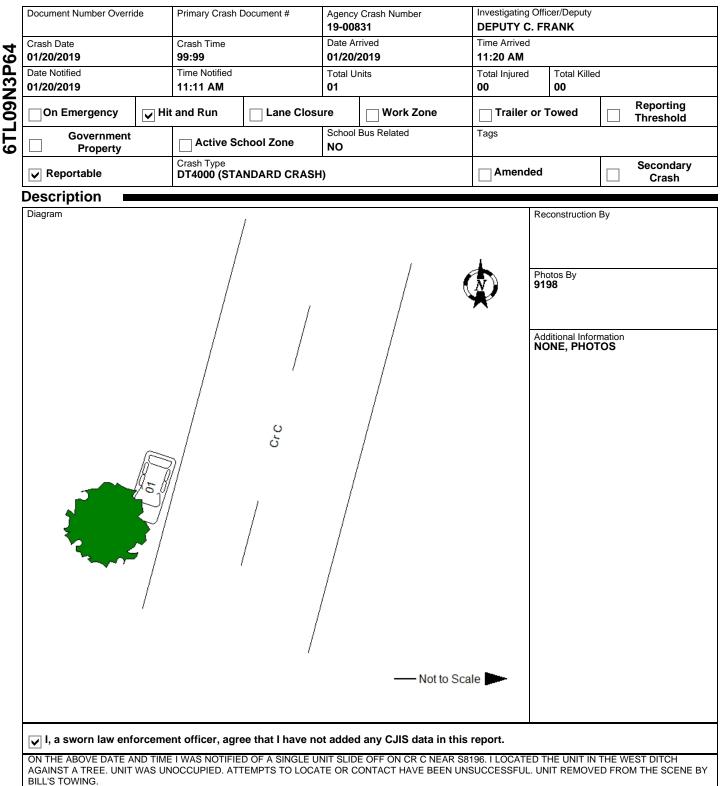

#### SAUK COUNTY SHERIFFS DEPARTMEN **1300 LANGE COURT BARABOO, WI 53913** (608) 356-4895

|            |                                                                                                                    | cation                                                                                                                                                                                                                                                                                                                                                 |                                                                         |                                                 |                                                                                                                                   |                              |                                                                |                                                                                                                                                                            |                                                                                                               |                            |
|------------|--------------------------------------------------------------------------------------------------------------------|--------------------------------------------------------------------------------------------------------------------------------------------------------------------------------------------------------------------------------------------------------------------------------------------------------------------------------------------------------|-------------------------------------------------------------------------|-------------------------------------------------|-----------------------------------------------------------------------------------------------------------------------------------|------------------------------|----------------------------------------------------------------|----------------------------------------------------------------------------------------------------------------------------------------------------------------------------|---------------------------------------------------------------------------------------------------------------|----------------------------|
|            | -                                                                                                                  | CTHC WB                                                                                                                                                                                                                                                                                                                                                |                                                                         | Latitude<br><b>43.348678304</b><br>X Coordinate |                                                                                                                                   |                              |                                                                | Longitud                                                                                                                                                                   | e                                                                                                             |                            |
|            | -                                                                                                                  | I MI S                                                                                                                                                                                                                                                                                                                                                 |                                                                         |                                                 |                                                                                                                                   |                              |                                                                | -89.850                                                                                                                                                                    | 08154                                                                                                         |                            |
|            |                                                                                                                    | FREEDOM RD                                                                                                                                                                                                                                                                                                                                             |                                                                         |                                                 |                                                                                                                                   |                              | Y Coordi                                                       | nate                                                                                                                                                                       |                                                                                                               |                            |
|            |                                                                                                                    | IN THE TOWN OF HONEY CREEK<br>IN SAUK COUNTY                                                                                                                                                                                                                                                                                                           |                                                                         |                                                 | 269006.8125                                                                                                                       |                              | 4803481.5                                                      |                                                                                                                                                                            | 1.5                                                                                                           |                            |
|            |                                                                                                                    |                                                                                                                                                                                                                                                                                                                                                        |                                                                         |                                                 | Structure Type                                                                                                                    |                              |                                                                |                                                                                                                                                                            |                                                                                                               |                            |
|            |                                                                                                                    |                                                                                                                                                                                                                                                                                                                                                        |                                                                         |                                                 | NO STRUCTURE                                                                                                                      |                              |                                                                |                                                                                                                                                                            |                                                                                                               |                            |
| (          | Cra                                                                                                                | sh Scene 📃                                                                                                                                                                                                                                                                                                                                             |                                                                         |                                                 |                                                                                                                                   |                              |                                                                |                                                                                                                                                                            |                                                                                                               |                            |
|            | First Harmful Event                                                                                                |                                                                                                                                                                                                                                                                                                                                                        |                                                                         |                                                 |                                                                                                                                   | First Harmful Event Location |                                                                |                                                                                                                                                                            |                                                                                                               |                            |
|            | TREE                                                                                                               |                                                                                                                                                                                                                                                                                                                                                        |                                                                         |                                                 | ROADSIDE<br>Light Condition<br>UNKNOWN                                                                                            |                              |                                                                |                                                                                                                                                                            |                                                                                                               |                            |
|            |                                                                                                                    | Manner of Collision                                                                                                                                                                                                                                                                                                                                    |                                                                         |                                                 |                                                                                                                                   |                              |                                                                |                                                                                                                                                                            |                                                                                                               |                            |
|            | NO COLLISION W/VEHICLE IN TRANSPORT                                                                                |                                                                                                                                                                                                                                                                                                                                                        |                                                                         |                                                 |                                                                                                                                   |                              |                                                                |                                                                                                                                                                            |                                                                                                               |                            |
|            | Roa                                                                                                                | d Surface Condition(s)                                                                                                                                                                                                                                                                                                                                 |                                                                         | Roadway Factor(s)                               |                                                                                                                                   |                              |                                                                |                                                                                                                                                                            |                                                                                                               |                            |
|            | SNO                                                                                                                | OW, SLUSH, ICE                                                                                                                                                                                                                                                                                                                                         |                                                                         |                                                 |                                                                                                                                   |                              |                                                                |                                                                                                                                                                            |                                                                                                               |                            |
|            | Envi                                                                                                               | ronment Factor(s)                                                                                                                                                                                                                                                                                                                                      |                                                                         |                                                 |                                                                                                                                   |                              |                                                                |                                                                                                                                                                            |                                                                                                               |                            |
|            | WE                                                                                                                 | ATHER CONDITIONS                                                                                                                                                                                                                                                                                                                                       |                                                                         |                                                 |                                                                                                                                   |                              | URFACE                                                         | CONDITION                                                                                                                                                                  | (WET, IC                                                                                                      | Y, SNOW, SLUSH,            |
|            | Mag                                                                                                                | ther Condition(a)                                                                                                                                                                                                                                                                                                                                      |                                                                         |                                                 |                                                                                                                                   |                              |                                                                |                                                                                                                                                                            |                                                                                                               |                            |
|            |                                                                                                                    | ather Condition(s)                                                                                                                                                                                                                                                                                                                                     |                                                                         |                                                 |                                                                                                                                   |                              |                                                                |                                                                                                                                                                            |                                                                                                               |                            |
|            | CLE                                                                                                                | EAR                                                                                                                                                                                                                                                                                                                                                    |                                                                         |                                                 |                                                                                                                                   |                              |                                                                |                                                                                                                                                                            |                                                                                                               |                            |
|            | Anin                                                                                                               | nal Type                                                                                                                                                                                                                                                                                                                                               |                                                                         |                                                 |                                                                                                                                   |                              | o Trafficwa                                                    | ıy                                                                                                                                                                         |                                                                                                               |                            |
|            |                                                                                                                    |                                                                                                                                                                                                                                                                                                                                                        |                                                                         |                                                 |                                                                                                                                   |                              | CWAY - O                                                       | N ROAD                                                                                                                                                                     |                                                                                                               |                            |
|            |                                                                                                                    | sh Classification - Location                                                                                                                                                                                                                                                                                                                           |                                                                         |                                                 |                                                                                                                                   |                              | Jurisdiction                                                   |                                                                                                                                                                            |                                                                                                               |                            |
|            |                                                                                                                    |                                                                                                                                                                                                                                                                                                                                                        |                                                                         |                                                 |                                                                                                                                   |                              | ISDICTION                                                      |                                                                                                                                                                            |                                                                                                               |                            |
|            | I LIDS                                                                                                             | Tribal Land                                                                                                                                                                                                                                                                                                                                            |                                                                         |                                                 |                                                                                                                                   |                              | Access Control Special Study                                   |                                                                                                                                                                            | Special Study                                                                                                 |                            |
|            | \\/ith                                                                                                             | in Interchange Area                                                                                                                                                                                                                                                                                                                                    | lunction Logation                                                       |                                                 | Intersection Type                                                                                                                 |                              |                                                                |                                                                                                                                                                            |                                                                                                               |                            |
|            | NO                                                                                                                 | in merchange Area                                                                                                                                                                                                                                                                                                                                      | NON-JUNCTION                                                            | •                                               |                                                                                                                                   |                              | ion Type<br>N INTERSECTION                                     |                                                                                                                                                                            |                                                                                                               |                            |
|            |                                                                                                                    |                                                                                                                                                                                                                                                                                                                                                        |                                                                         |                                                 | I NOT AN                                                                                                                          | INTERSE                      | CTION                                                          |                                                                                                                                                                            |                                                                                                               |                            |
|            | 1                                                                                                                  |                                                                                                                                                                                                                                                                                                                                                        | NON-JUNCTION                                                            |                                                 | NOT AN                                                                                                                            | INTERSE                      | CTION                                                          |                                                                                                                                                                            |                                                                                                               |                            |
|            |                                                                                                                    | t Summary                                                                                                                                                                                                                                                                                                                                              | NON-JONCHON                                                             | Vehicle On                                      |                                                                                                                                   |                              |                                                                |                                                                                                                                                                            |                                                                                                               |                            |
|            | Unit                                                                                                               | Status                                                                                                                                                                                                                                                                                                                                                 | NON-SUNCTION                                                            |                                                 | erating As C                                                                                                                      |                              |                                                                | Unit Type                                                                                                                                                                  | BILF                                                                                                          |                            |
|            | Unit<br>HIT                                                                                                        |                                                                                                                                                                                                                                                                                                                                                        | NON-JONC HON                                                            | Vehicle Ope                                     | erating As C                                                                                                                      |                              |                                                                | Unit Type<br>AUTOMOI                                                                                                                                                       |                                                                                                               | nents                      |
|            | Unit<br><b>HIT</b><br>Vehi                                                                                         | Status AND RUN                                                                                                                                                                                                                                                                                                                                         |                                                                         |                                                 | erating As C                                                                                                                      |                              |                                                                | AUTOMO                                                                                                                                                                     |                                                                                                               | nents                      |
|            | Unit<br>HIT<br>Vehi<br>PAS                                                                                         | Status<br>AND RUN<br>icle Type                                                                                                                                                                                                                                                                                                                         | Train/Bus # Recorded                                                    | D CLASS                                         | erating As C                                                                                                                      | lassification                |                                                                | AUTOMOI<br>Operating A                                                                                                                                                     |                                                                                                               |                            |
|            | Unit<br>HIT<br>Vehi<br>PAS                                                                                         | Status<br>AND RUN<br>icle Type<br>SSENGER CAR                                                                                                                                                                                                                                                                                                          |                                                                         | D CLASS                                         | erating As C                                                                                                                      | lassification                | 1                                                              | AUTOMOI<br>Operating A                                                                                                                                                     | s Endorsen                                                                                                    |                            |
|            | Unit<br>HIT<br>Vehi<br>PAS<br>Tota                                                                                 | Status<br>AND RUN<br>icle Type<br>SSENGER CAR                                                                                                                                                                                                                                                                                                          |                                                                         | D CLASS                                         | erating As C                                                                                                                      | lassification                | Total Trai                                                     | AUTOMOI<br>Operating A<br>lers                                                                                                                                             | s Endorsen<br>Total Hazl                                                                                      | Mat Types                  |
| 01         | Unit<br>HIT<br>Vehi<br>PAS<br>Tota<br>1<br>Insu                                                                    | Status<br>AND RUN<br>icle Type<br>SSENGER CAR<br>I Occs                                                                                                                                                                                                                                                                                                | Train/Bus # Recorded                                                    | D CLASS                                         | erating As C<br>tions Issued<br>CrashTire<br>Mark                                                                                 | lassification                | Total Trai                                                     | AUTOMOI<br>Operating A<br>lers                                                                                                                                             | s Endorsen<br>Total Hazl<br>0<br>Total Lane<br>2                                                              | Mat Types                  |
| 01         | Unit<br>HIT<br>Vehi<br>PAS<br>Tota<br>1<br>Insu<br>UNI<br>Mos                                                      | Status<br>AND RUN<br>icle Type<br>SSENGER CAR<br>I Occs<br>rance?<br>KNOWN<br>t Harmful Event: Collision 1                                                                                                                                                                                                                                             | Train/Bus # Recorded<br>Direction Of Travel<br>WESTBOUND                | D CLASS                                         | erating As C<br>tions Issued<br>CrashTire<br>Mark<br>notion                                                                       | lassification                | Total Trai<br><b>0</b><br>Speed Lii                            | AUTOMOI<br>Operating A<br>lers<br>nit<br>Emergency                                                                                                                         | s Endorsen<br>Total Hazl<br><b>0</b><br>Total Lane<br><b>2</b><br>Motor Vehio                                 | Mat Types                  |
|            | Unit<br>HIT<br>Vehi<br>PAS<br>Tota<br>1<br>Insu<br>UNI<br>Mos<br>TRE                                               | Status<br>AND RUN<br>icle Type<br>SSENGER CAR<br>Il Occs<br>rance?<br>KNOWN<br>t Harmful Event: Collision '<br>EE                                                                                                                                                                                                                                      | Train/Bus # Recorded<br>Direction Of Travel<br>WESTBOUND                | D CLASS                                         | erating As C<br>tions Issued<br>CrashTire<br>Mark<br>nction<br>CIAL FUNC                                                          | lassification                | Total Trai<br><b>0</b><br>Speed Lii                            | AUTOMOI<br>Operating A<br>lers<br>nit<br>Emergency<br>NOT APPI                                                                                                             | s Endorsen<br>Total Hazl<br>0<br>Total Lane<br>2<br>Motor Vehi<br>LICABLE                                     | Mat Types<br>es<br>cle Use |
| 01         | Unit<br>HIT<br>Vehi<br>PAS<br>Tota<br>1<br>Insu<br>UNI<br>Mos<br>TRE<br>Traff                                      | Status<br>AND RUN<br>icle Type<br>SSENGER CAR<br>Il Occs<br>rance?<br>KNOWN<br>t Harmful Event: Collision <sup>1</sup><br>EE<br>fic Way                                                                                                                                                                                                                | Train/Bus # Recorded<br>Direction Of Travel<br><b>WESTBOUND</b><br>With | D CLASS                                         | erating As C<br>tions Issued<br>CrashTire<br>Mark<br>CIAL FUNC                                                                    | lassification                | Total Trai<br><b>0</b><br>Speed Lii                            | AUTOMOI<br>Operating A<br>lers<br>nit<br>Emergency<br>NOT APPI<br>Traffic Contr                                                                                            | s Endorsen<br>Total Hazl<br>0<br>Total Lane<br>2<br>Motor Vehi<br>LICABLE                                     | Mat Types<br>es<br>cle Use |
| 01         | Unit<br>HIT<br>Vehi<br>PAS<br>Tota<br>1<br>Insu<br>UNI<br>Mos<br>TRE<br>Traff                                      | Status<br>AND RUN<br>icle Type<br>SSENGER CAR<br>Il Occs<br>rance?<br>KNOWN<br>t Harmful Event: Collision '<br>EE<br>fic Way<br>O-WAY, NOT DIVIDED                                                                                                                                                                                                     | Train/Bus # Recorded<br>Direction Of Travel<br><b>WESTBOUND</b><br>With | D CLASS                                         | tions Issued<br>CrashTire<br>Mark<br>Diction<br>CIAL FUNC                                                                         | lassification                | Total Trai<br><b>0</b><br>Speed Lii                            | AUTOMOI<br>Operating A<br>lers<br>mit<br>Emergency<br>NOT APPI<br>Traffic Contr<br>NO                                                                                      | s Endorsen<br>Total Hazi<br>0<br>Total Lane<br>2<br>Motor Vehi<br>LICABLE<br>rol Inoperat                     | Mat Types<br>es<br>cle Use |
| 01         | Unit<br>HIT<br>Vehi<br>PAS<br>Tota<br>1<br>Insu<br>UNI<br>Mos<br>TRE<br>Traft<br>Two<br>Surf:                      | Status<br>AND RUN<br>icle Type<br>SSENGER CAR<br>il Occs<br>rance?<br>KNOWN<br>t Harmful Event: Collision <sup>1</sup><br>EE<br>fic Way<br>O-WAY, NOT DIVIDED<br>ace Type                                                                                                                                                                              | Train/Bus # Recorded<br>Direction Of Travel<br><b>WESTBOUND</b><br>With | D CLASS                                         | tions Issued<br>CrashTire<br>Mark<br>Inction<br>CIAL FUNC<br>trol<br>FROL<br>ature                                                | lassification                | Total Trai<br><b>0</b><br>Speed Lii                            | AUTOMOI<br>Operating A<br>lers<br>nit<br>Emergency<br>NOT APPI<br>Traffic Contr                                                                                            | s Endorsen<br>Total Hazi<br>0<br>Total Lane<br>2<br>Motor Vehi<br>LICABLE<br>rol Inoperat                     | Mat Types<br>es<br>cle Use |
| 01         | Unit<br>HIT<br>Vehi<br>PAS<br>Tota<br>1<br>Insu<br>UNI<br>Mos<br>TRE<br>Traff<br>TWO<br>Surf:<br>BLA               | Status<br>AND RUN<br>icle Type<br>SSENGER CAR<br>Il Occs<br>rance?<br>KNOWN<br>t Harmful Event: Collision '<br>EE<br>fic Way<br>O-WAY, NOT DIVIDED                                                                                                                                                                                                     | Train/Bus # Recorded<br>Direction Of Travel<br><b>WESTBOUND</b><br>With | D CLASS                                         | tions Issued<br>CrashTire<br>Mark<br>Inction<br>CIAL FUNC<br>trol<br>FROL<br>ature                                                | lassification                | Total Trai<br><b>0</b><br>Speed Lii                            | AUTOMOI<br>Operating A<br>lers<br>mit<br>Emergency<br>NOT APPI<br>Traffic Contr<br>NO<br>Road Grade                                                                        | s Endorsen<br>Total Hazi<br>0<br>Total Lane<br>2<br>Motor Vehi<br>LICABLE<br>rol Inoperat                     | Mat Types<br>es<br>cle Use |
| 01         | Unit<br>HIT<br>Vehi<br>PAS<br>Tota<br>1<br>Insu<br>UNI<br>Mos<br>TRE<br>Traff<br>TWO<br>Surf:<br>BLA               | Status<br>AND RUN<br>icle Type<br>SSENGER CAR<br>il Occs<br>rance?<br>KNOWN<br>t Harmful Event: Collision 1<br>EE<br>fic Way<br>O-WAY, NOT DIVIDED<br>ace Type<br>ACKTOP (BITUMINOU                                                                                                                                                                    | Train/Bus # Recorded<br>Direction Of Travel<br><b>WESTBOUND</b><br>With | D CLASS                                         | tions Issued<br>CrashTire<br>Mark<br>Inction<br>CIAL FUNC<br>trol<br>FROL<br>ature                                                | lassification                | Total Trai<br><b>0</b><br>Speed Lii                            | AUTOMOI<br>Operating A<br>lers<br>mit<br>Emergency<br>NOT APPI<br>Traffic Contr<br>NO<br>Road Grade                                                                        | s Endorsen<br>Total Hazi<br>0<br>Total Lane<br>2<br>Motor Vehi<br>LICABLE<br>rol Inoperat                     | Mat Types<br>es<br>cle Use |
| 01         | Unit<br>HIT<br>Vehi<br>PAS<br>Tota<br>1<br>Insu<br>UNI<br>Mos<br>TRE<br>Traff<br>Suff:<br>BLA<br>Truc<br>NO        | Status<br>AND RUN<br>icle Type<br>SSENGER CAR<br>il Occs<br>rance?<br>KNOWN<br>t Harmful Event: Collision 1<br>EE<br>fic Way<br>O-WAY, NOT DIVIDED<br>ace Type<br>ACKTOP (BITUMINOU                                                                                                                                                                    | Train/Bus # Recorded<br>Direction Of Travel<br><b>WESTBOUND</b><br>With | D CLASS                                         | tions Issued<br>CrashTire<br>Mark<br>Inction<br>CIAL FUNC<br>trol<br>FROL<br>ature                                                | lassification                | Total Trai<br><b>0</b><br>Speed Lii                            | AUTOMOI<br>Operating A<br>lers<br>mit<br>Emergency<br>NOT APPI<br>Traffic Contr<br>NO<br>Road Grade                                                                        | s Endorsen<br>Total Hazi<br>0<br>Total Lane<br>2<br>Motor Vehi<br>LICABLE<br>rol Inoperat                     | Mat Types<br>es<br>cle Use |
| 01         | Unit<br>HIT<br>Vehi<br>PAS<br>Tota<br>1<br>Insu<br>UNI<br>Mos<br>TRE<br>Traff<br>Suff:<br>BLA<br>Truc<br>NO        | Status<br>AND RUN<br>icle Type<br>SSENGER CAR<br>il Occs<br>rance?<br>KNOWN<br>t Harmful Event: Collision '<br>EE<br>fic Way<br>O-WAY, NOT DIVIDED<br>ace Type<br>ACKTOP (BITUMINOU<br>ik Bus or HazMat                                                                                                                                                | Train/Bus # Recorded<br>Direction Of Travel<br><b>WESTBOUND</b><br>With | D CLASS                                         | tions Issued<br>CrashTire<br>Mark<br>CiAL FUNC<br>trol<br>TROL<br>ature<br>IT                                                     | lassification                | Total Trai<br><b>0</b><br>Speed Lii                            | AUTOMOI<br>Operating A<br>lers<br>mit<br>Emergency<br>NOT APPI<br>Traffic Contr<br>NO<br>Road Grade                                                                        | s Endorsen<br>Total Hazi<br>O<br>Total Lane<br>2<br>Motor Vehiu<br>LICABLE<br>rol Inoperat                    | Mat Types<br>es<br>cle Use |
| 01         | Unit<br>HIT<br>Vehi<br>PAS<br>Tota<br>1<br>Insu<br>UNI<br>Mos<br>TRE<br>Traff<br>Suff:<br>BLA<br>Truc<br>NO        | Status<br>AND RUN<br>icle Type<br>SSENGER CAR<br>I Occs<br>rance?<br>KNOWN<br>t Harmful Event: Collision '<br>EE<br>fic Way<br>O-WAY, NOT DIVIDED<br>ace Type<br>ACKTOP (BITUMINOU<br>ik Bus or HazMat<br>Vehicle                                                                                                                                      | Train/Bus # Recorded<br>Direction Of Travel<br><b>WESTBOUND</b><br>With | D CLASS                                         | tions Issued<br>CrashTire<br>Mark<br>CiAL FUNC<br>TROL<br>ature<br>IT                                                             | lassification                | Total Trai<br>0<br>Speed Lin<br>55                             | AUTOMOI<br>Operating A<br>lers<br>mit<br>Emergency<br>NOT APPI<br>Traffic Conti<br>NO<br>Road Grade<br>LEVEL                                                               | s Endorsen<br>Total Hazi<br>0<br>Total Lane<br>2<br>Motor Vehin<br>LICABLE<br>rol Inoperat                    | Mat Types<br>es<br>cle Use |
| UNIT 01    | Unit<br>HIT<br>Vehi<br>PAS<br>Tota<br>1<br>Insu<br>UNI<br>Mos<br>TRE<br>Traff<br>TWO<br>Surf:<br>BL/<br>Truc<br>NO | Status<br>AND RUN<br>icle Type<br>SSENGER CAR<br>I Occs<br>rance?<br>KNOWN<br>t Harmful Event: Collision '<br>EE<br>fic Way<br>D-WAY, NOT DIVIDED<br>ace Type<br>ACKTOP (BITUMINOU<br>ik Bus or HazMat<br>Vehicle<br>License Plate Number<br>438XAB<br>Vehicle Identification Nur                                                                      | Train/Bus # Recorded Direction Of Travel WESTBOUND With S S)            | D CLASS                                         | tions Issued<br>CrashTire<br>Mark<br>CIAL FUNC<br>TROL<br>ature<br>IT                                                             | lassification                | Total Trai<br>0<br>Speed Lin<br>55                             | AUTOMOI<br>Operating A<br>lers<br>mit<br>Emergency<br>NOT APPI<br>Traffic Conti<br>NO<br>Road Grade<br>LEVEL                                                               | s Endorsen<br>Total Hazi<br>0<br>Total Lane<br>2<br>Motor Vehi<br>LICABLE<br>rol Inoperat                     | Mat Types<br>es<br>cle Use |
| UNIT 01    | Unit<br>HIT<br>Vehi<br>PAS<br>Tota<br>1<br>Insu<br>UNI<br>Mos<br>TRE<br>Traff<br>Suff:<br>BLA<br>Truc<br>NO        | Status<br>AND RUN<br>icle Type<br>SSENGER CAR<br>I Occs<br>rance?<br>KNOWN<br>t Harmful Event: Collision 1<br>EE<br>fic Way<br>D-WAY, NOT DIVIDED<br>ace Type<br>ACKTOP (BITUMINOU<br>ik Bus or HazMat<br>Vehicle<br>License Plate Number<br>438XAB<br>Vehicle Identification Nui<br>2G1WX12K6X92643 <sup>2</sup>                                      | Train/Bus # Recorded Direction Of Travel WESTBOUND With S S)            | D CLASS                                         | tions Issued<br>CrashTire<br>Mark<br>Mark<br>DIAL FUNC<br>trol<br>TROL<br>ature<br>IT<br>JTOMOBII<br>DLET                         | lassification                | Total Trai<br>0<br>Speed Liu<br>55                             | AUTOMOI<br>Operating A<br>lers<br>mit<br>Emergency<br>NOT APPI<br>Traffic Contr<br>NO<br>Road Grade<br>LEVEL                                                               | s Endorsen<br>Total Hazi<br>0<br>Total Lane<br>2<br>Motor Vehi<br>LICABLE<br>rol Inoperat                     | Mat Types<br>es<br>cle Use |
| UNIT 01    | Unit<br>HIT<br>Vehi<br>PAS<br>Tota<br>1<br>Insu<br>UNI<br>Mos<br>TRE<br>Traff<br>TWO<br>Surf:<br>BL/<br>Truc<br>NO | Status<br>AND RUN<br>icle Type<br>SSENGER CAR<br>I Occs<br>rance?<br>KNOWN<br>t Harmful Event: Collision 1<br>EE<br>fic Way<br>D-WAY, NOT DIVIDED<br>ace Type<br>ACKTOP (BITUMINOU<br>ik Bus or HazMat<br>Vehicle<br>License Plate Number<br>438XAB<br>Vehicle Identification Nui<br>2G1WX12K6X92643<br>Color                                          | Train/Bus # Recorded Direction Of Travel WESTBOUND With S S)            | D CLASS                                         | erating As C<br>tions Issued<br>CrashTire<br>Mark<br>DIAL FUNC<br>trol<br>TROL<br>ature<br>IT<br>JTOMOBII<br>DLET                 | lassification                | Total Trai<br>0<br>Speed Liu<br>55<br>St<br>WI<br>Year         | AUTOMOI<br>Operating A<br>lers<br>mit<br>Emergency<br>NOT APPI<br>Traffic Conti<br>NO<br>Road Grade<br>LEVEL<br>Country of Is<br>UNITED S1<br>Model<br>MONTE CA<br>Bus Use | s Endorsen<br>Total Hazi<br>0<br>Total Lane<br>2<br>Motor Vehin<br>LICABLE<br>rol Inoperat<br>suance<br>FATES | Mat Types<br>es<br>cle Use |
| UNI 01     | Unit<br>HIT<br>Vehi<br>PAS<br>Tota<br>1<br>Insu<br>UNI<br>Mos<br>Traff<br>TWO<br>Surf.<br>BLA<br>Truc<br>NO        | Status<br>AND RUN<br>icle Type<br>SSENGER CAR<br>I Occs<br>rance?<br>KNOWN<br>t Harmful Event: Collision 1<br>EE<br>fic Way<br>D-WAY, NOT DIVIDED<br>ace Type<br>ACKTOP (BITUMINOU<br>ik Bus or HazMat<br>Vehicle<br>License Plate Number<br>438XAB<br>Vehicle Identification Nur<br>2G1WX12K6X92643'<br>Color<br>WHI - WHITE                          | Train/Bus # Recorded Direction Of Travel WESTBOUND With S S)            | D CLASS                                         | erating As C<br>tions Issued<br>CrashTire<br>Mark<br>notion<br>IAL FUNC<br>trol<br>TROL<br>ature<br>IT<br>JTOMOBII<br>DLET<br>JPE | lassification                | Total Trai<br>0<br>Speed Liu<br>55<br>St<br>WI<br>Year         | AUTOMOI<br>Operating A<br>lers<br>mit<br>Emergency<br>NOT APPI<br>Traffic Contr<br>NO<br>Road Grade<br>LEVEL                                                               | s Endorsen<br>Total Hazi<br>0<br>Total Lane<br>2<br>Motor Vehin<br>LICABLE<br>rol Inoperat<br>suance<br>FATES | Mat Types<br>es<br>cle Use |
| 01 UNII 01 | Unit HIT Vehi<br>PAS<br>Tota 1<br>Insu<br>UNI<br>Mos<br>TRE<br>Traff<br>TWG<br>Surff<br>BL/<br>Truc<br>NO          | Status<br>AND RUN<br>icle Type<br>SSENGER CAR<br>il Occs<br>rance?<br>KNOWN<br>t Harmful Event: Collision 1<br>EE<br>fic Way<br>D-WAY, NOT DIVIDED<br>ace Type<br>ACKTOP (BITUMINOU<br>k Bus or HazMat<br>Vehicle<br>License Plate Number<br>438XAB<br>Vehicle Identification Nur<br>2G1WX12K6X92643'<br>Color<br>WHI - WHITE<br>Initial Contact Point | Train/Bus # Recorded Direction Of Travel WESTBOUND With S) S)           | D CLASS                                         | erating As C<br>tions Issued<br>CrashTire<br>Mark<br>notion<br>IAL FUNC<br>trol<br>TROL<br>ature<br>IT<br>JTOMOBII<br>DLET<br>JPE | lassification                | Total Trai<br>0<br>Speed Liu<br>55<br>St<br>WI<br>Year         | AUTOMOI<br>Operating A<br>lers<br>mit<br>Emergency<br>NOT APPI<br>Traffic Conti<br>NO<br>Road Grade<br>LEVEL<br>Country of Is<br>UNITED S1<br>Model<br>MONTE CA<br>Bus Use | s Endorsen<br>Total Hazi<br>0<br>Total Lane<br>2<br>Motor Vehin<br>LICABLE<br>rol Inoperat<br>suance<br>FATES | Mat Types<br>es<br>cle Use |
| 01         | Unit<br>HIT<br>Vehi<br>PAS<br>Tota<br>1<br>Insu<br>UNI<br>Mos<br>Traff<br>TWO<br>Surf.<br>BLA<br>Truc<br>NO        | Status<br>AND RUN<br>icle Type<br>SSENGER CAR<br>I Occs<br>rance?<br>KNOWN<br>t Harmful Event: Collision 1<br>EE<br>fic Way<br>D-WAY, NOT DIVIDED<br>ace Type<br>ACKTOP (BITUMINOU<br>ik Bus or HazMat<br>Vehicle<br>License Plate Number<br>438XAB<br>Vehicle Identification Nur<br>2G1WX12K6X92643'<br>Color<br>WHI - WHITE                          | Train/Bus # Recorded Direction Of Travel WESTBOUND With S) S)           | D CLASS                                         | tions Issued<br>CrashTire<br>Mark<br>Arction<br>CIAL FUNC<br>trol<br>TROL<br>ature<br>IT<br>DLET<br>DLET<br>DLET<br>DLET          | Lassification                | Total Trai<br>0<br>Speed Liu<br>55<br>St<br>WI<br>Year<br>1999 | AUTOMOI<br>Operating A<br>lers<br>mit<br>Emergency<br>NOT APPI<br>Traffic Conti<br>NO<br>Road Grade<br>LEVEL<br>Country of Is<br>UNITED S1<br>Model<br>MONTE CA<br>Bus Use | s Endorsen<br>Total Hazi<br>0<br>Total Lane<br>2<br>Motor Vehi<br>LICABLE<br>rol Inoperat<br>suance<br>TATES  | Mat Types                  |

19-00831

# WISCONSIN MOTOR VEHICLE CRASH REPORT

#### SAUK COUNTY SHERIFFS DEPARTMEN 1300 LANGE COURT BARABOO, WI 53913 (608) 356-4895

|              |            | Towed Due To Damage                                    | Vehicle Removed By      |                             |  |  |  |
|--------------|------------|--------------------------------------------------------|-------------------------|-----------------------------|--|--|--|
|              |            | TOWED DUE TO DISABLING DAMAGE                          | BILLS TOWING            |                             |  |  |  |
|              |            | What Driver Was Doing<br>GOING STRAIGHT                | Vehicle Factors         |                             |  |  |  |
|              |            | Driver Prior Action Other                              | NOT APPLICABLE          |                             |  |  |  |
|              |            |                                                        |                         |                             |  |  |  |
|              |            | Driver Actions                                         |                         |                             |  |  |  |
|              | щ          | SPEED TOO FAST/COND, FAILURE TO CONTRO                 | L                       |                             |  |  |  |
| UNIT         | ICL        |                                                        |                         |                             |  |  |  |
| 5            | VEHICLE    |                                                        |                         |                             |  |  |  |
|              | >          |                                                        |                         |                             |  |  |  |
|              |            | Owner Name                                             | Owner Address           |                             |  |  |  |
|              | _          | JUSTIN M KEENE                                         | 5400 CR H               |                             |  |  |  |
| 6            | 01         |                                                        | RIDGEWAY, WI 53582 , US |                             |  |  |  |
|              |            |                                                        |                         |                             |  |  |  |
|              | ę          | Sequence Of Events                                     |                         |                             |  |  |  |
|              | 01         | Event<br>TREE                                          |                         |                             |  |  |  |
|              | 02         | Event                                                  |                         |                             |  |  |  |
|              | 03         | Event                                                  |                         |                             |  |  |  |
|              | 0          |                                                        |                         |                             |  |  |  |
|              | 04         | Event                                                  |                         |                             |  |  |  |
|              |            |                                                        |                         |                             |  |  |  |
|              |            | ndividual<br>Driver                                    | Citations Issued        | Sex                         |  |  |  |
|              |            | Biver                                                  | 0                       |                             |  |  |  |
|              | IAI        |                                                        | Date of Birth           | Race                        |  |  |  |
| E            | IDI        |                                                        |                         |                             |  |  |  |
| UNIT<br>UNIT | INDIVIDUAL | Address                                                | Driver License Number   |                             |  |  |  |
|              | IN         | 3 3                                                    |                         |                             |  |  |  |
|              |            |                                                        |                         |                             |  |  |  |
|              | Sed        | On Duty Crash                                          | Safety Equipment        |                             |  |  |  |
|              | Sal        | fety Equipment                                         |                         |                             |  |  |  |
|              |            | Seat Position 1FRONT SEAT-LEFT SIDE (DRIVER/MOTORCY    | RESTRAINT USE UNKNOWN   |                             |  |  |  |
|              |            | Helmet Use                                             | Helmet Compliance       |                             |  |  |  |
|              |            |                                                        |                         |                             |  |  |  |
|              |            | Eye Protection                                         | Tint Compliance         |                             |  |  |  |
| -            | 2          | Injury Severity                                        | Airbag                  |                             |  |  |  |
| 01           | 001        | Injury NO APPARENT INJURY                              | NOT APPLICABLE          |                             |  |  |  |
|              |            | Ejected Ejection Path                                  |                         |                             |  |  |  |
|              |            | NOT APPLICABLE NOT EJECTED/NOT AP<br>Medical Transport | EMS Agency Identifier   | NOT APPLICABLE<br>EMS Run # |  |  |  |
|              |            | NOT TRANSPORTED                                        |                         |                             |  |  |  |
|              |            | Hospital                                               | Date of Death           | Time of Death               |  |  |  |
|              |            |                                                        |                         |                             |  |  |  |
|              |            | Distracted By Distracted By Source                     |                         |                             |  |  |  |
|              |            | Distracted By Action                                   |                         |                             |  |  |  |
|              |            | Striking Unit # Location                               |                         |                             |  |  |  |
|              |            | Non Motorist                                           |                         |                             |  |  |  |