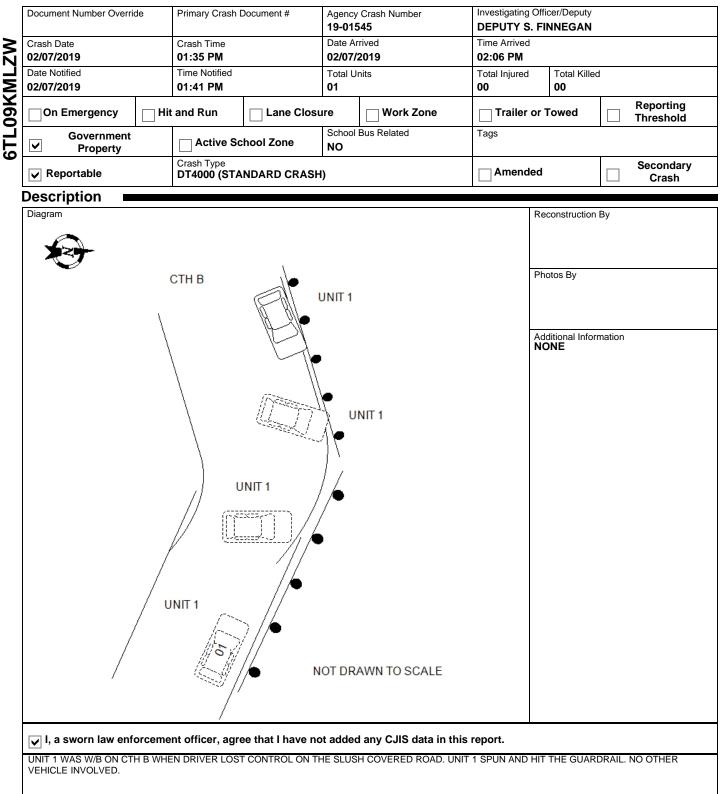

# 6TL09KMLZW

19-01545

### WISCONSIN MOTOR VEHICLE CRASH REPORT



19-01545

2

UNIT

5

UNIT

# WISCONSIN MOTOR VEHICLE CRASH REPORT

|                                                                         | ation                           |                     |                               |                                                |                                                          |                 |                             | (000) 000 1000             |  |
|-------------------------------------------------------------------------|---------------------------------|---------------------|-------------------------------|------------------------------------------------|----------------------------------------------------------|-----------------|-----------------------------|----------------------------|--|
|