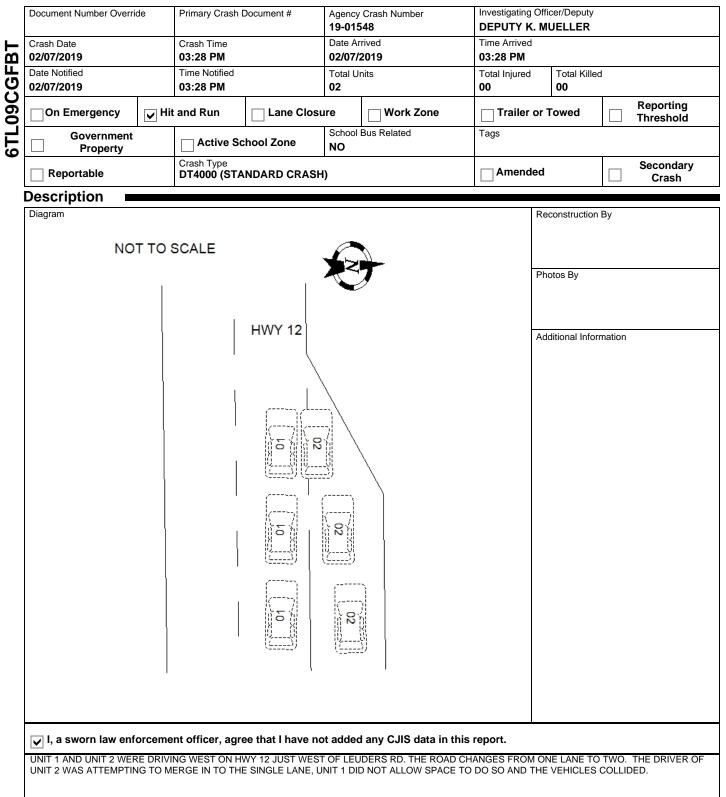

#### SAUK COUNTY SHERIFFS DEPARTMEN **1300 LANGE COURT** BARABOO WI 53913

| 9-(                 | 9-01548                                        |                                                  |                                   | RASH REPORT         |                                          |                                         |                        |               | BARABOO, WI 53913<br>(608) 356-4895 |           |  |
|---------------------|------------------------------------------------|--------------------------------------------------|-----------------------------------|---------------------|------------------------------------------|-----------------------------------------|------------------------|---------------|-------------------------------------|-----------|--|
|                     | Loc                                            | ation 🛛 🗖                                        |                                   |                     |                                          |                                         |                        |               |                                     |           |  |
|                     | -                                              | I USH12 WB                                       |                                   |                     | Latitude                                 |                                         |                        | Longitude     |                                     |           |  |
|                     |                                                |                                                  |                                   |                     | 43.27095                                 | 57683                                   |                        | -89.744949291 |                                     |           |  |
|                     | OF LUEDERS RD<br>IN THE TOWN OF PRAIRIE DU SAC |                                                  |                                   |                     |                                          | X Coordinate<br>277244.0625             |                        |               | Y Coordinate<br>4794564             |           |  |
|                     | IN S                                           | AUK COUNTY                                       |                                   |                     | Structure Type                           |                                         |                        |               |                                     |           |  |
|                     |                                                |                                                  |                                   |                     | NO STRUCTURE                             |                                         |                        |               |                                     |           |  |
|                     |                                                | sh Scene 💻                                       |                                   |                     |                                          |                                         |                        |               |                                     |           |  |
|                     |                                                | Harmful Event                                    |                                   |                     |                                          | First Harm                              | ful Event Lo           | ocation       |                                     |           |  |
|                     | _                                              | FOR VEH IN TRANS                                 | PORT                              |                     | ON F                                     |                                         |                        | ON ROADWAY    |                                     |           |  |
|                     |                                                | ner of Collision                                 |                                   |                     |                                          | Light Cond                              |                        |               |                                     |           |  |
|                     |                                                | SIDESWIPE/SAME                                   | DIRECTION                         |                     |                                          | DAYLIG                                  |                        |               |                                     |           |  |
|                     |                                                | d Surface Condition(s)                           |                                   |                     |                                          | Roadway                                 | Factor(s)              |               |                                     |           |  |
|                     | WE                                             | F, SNOW, SLUSH                                   |                                   |                     |                                          |                                         |                        |               |                                     |           |  |
|                     | Envi                                           | ronment Factor(s)                                |                                   |                     |                                          |                                         |                        |               |                                     |           |  |
|                     | NOM                                            | NE                                               |                                   |                     |                                          | NONE                                    |                        |               |                                     |           |  |
|                     | Wea                                            | ther Condition(s)                                |                                   |                     |                                          |                                         |                        |               |                                     |           |  |
|                     | CLC                                            | DUDY                                             |                                   |                     |                                          |                                         |                        |               |                                     |           |  |
|                     | Anim                                           | nal Type                                         |                                   |                     |                                          | Relation T                              | Relation To Trafficway |               |                                     |           |  |
|                     |                                                |                                                  |                                   |                     |                                          | TRAFFICWAY - ON ROAD                    |                        |               |                                     |           |  |
|                     |                                                | Crash Classification - Location                  |                                   |                     |                                          | Crash Classification - Jurisdiction     |                        |               |                                     |           |  |
|                     |                                                |                                                  |                                   |                     |                                          | NO SPECIAL JURISDICTION                 |                        |               |                                     |           |  |
|                     | I TIDA                                         | Tribal Land                                      |                                   |                     |                                          | Access Control Special Study NO CONTROL |                        |               |                                     |           |  |
|                     | Withi<br>NO                                    | in Interchange Area                              | Junction Location<br>NON-JUNCTION |                     | Intersection Type<br>NOT AN INTERSECTION |                                         |                        |               |                                     |           |  |
|                     | Uni                                            | t Summary                                        |                                   |                     |                                          |                                         |                        |               |                                     |           |  |
|                     | Unit                                           | Status                                           |                                   | Vehicle Op          | lassification Unit Type                  |                                         |                        |               |                                     |           |  |
|                     |                                                | RANSIT                                           |                                   | D CLASS             |                                          |                                         |                        | AUTOMOBILE    |                                     |           |  |
|                     |                                                |                                                  |                                   |                     |                                          |                                         |                        | Operating A   | s Endorsei                          | ments     |  |
|                     | -                                              | PASSENGER CAR<br>Total Occs Train/Bus # Recorded |                                   |                     | Total # Citations Issued Total Trailers  |                                         |                        | Total Har     | Mat Types                           |           |  |
|                     | 1 ota                                          | l Occs                                           | Train/Dus # Recorded              | 1 otal # Cita<br>3  | itions issued                            |                                         | <b>0</b>               | 515           | <b>0</b>                            | Mat Types |  |
|                     |                                                | ance?                                            | Direction Of Travel               |                     | CrashTire                                |                                         | Speed Lim              | nit           | Total Lan                           | es        |  |
|                     | NO                                             |                                                  | WESTBOUND                         | Pre                 | Mark                                     |                                         | 35                     |               | 4                                   |           |  |
|                     |                                                | Harmful Event: Collision                         |                                   | Special Fur         | nction                                   |                                         |                        | Emergency     |                                     |           |  |
|                     | MOTOR VEH IN TRANSPORT                         |                                                  | NO SPEC                           | NO SPECIAL FUNCTION |                                          | NOT APPLICABLE                          |                        |               |                                     |           |  |
|                     | Traffic Way                                    |                                                  |                                   | Traffic Control     |                                          | Traffic Control Inoperative/Missing     |                        |               |                                     |           |  |
|                     | DIVIDED HWY MEDIAN W/BARRIER                   |                                                  |                                   | NO CONTROL          |                                          | NO<br>Road Grade                        |                        |               |                                     |           |  |
|                     | Surface Type BLACKTOP (BITUMINOUS)             |                                                  |                                   |                     | Road Curvature<br>STRAIGHT               |                                         |                        | Road Grade    |                                     |           |  |
| Truck Bus or HazMat |                                                |                                                  |                                   |                     |                                          |                                         |                        | 1             |                                     |           |  |
| _                   | NO                                             |                                                  |                                   |                     |                                          |                                         |                        |               |                                     |           |  |
|                     |                                                | Vehicle<br>License Plate Number                  |                                   | Plate Type          | 2                                        |                                         | St                     | Country of Is | suance                              |           |  |
|                     | AED4214                                        |                                                  |                                   |                     | ,<br>JTOMOBIL                            | _                                       |                        |               |                                     |           |  |
|                     | Vehicle Identification Number Make             |                                                  |                                   |                     |                                          | Year                                    | Model                  |               |                                     |           |  |

# WISCONSIN MOTOR VEHICLE CRASH REPORT

|          |                                                                      | Prior Action                               |         |                                                     |                                                          |                  |                                         |                             |    |  |
|----------|----------------------------------------------------------------------|--------------------------------------------|---------|-----------------------------------------------------|----------------------------------------------------------|------------------|-----------------------------------------|-----------------------------|----|--|
| UNIT     | INDIVIDUAL                                                           | Action                                     |         |                                                     |                                                          |                  |                                         |                             |    |  |
|          |                                                                      | Action Other To/From School                |         |                                                     |                                                          |                  |                                         |                             |    |  |
|          |                                                                      | Suspected Alcohol Use                      |         |                                                     | Suspected Drug Use NO                                    |                  |                                         |                             |    |  |
|          |                                                                      | Alcohol Test Given                         |         | Alcohol Test Type                                   |                                                          | Alcohol Test Res |                                         | est Results                 |    |  |
| 01       |                                                                      | Drug Test Given<br>TEST NOT GIVEN          |         |                                                     | Drug Test Type                                           |                  | rug Test Results                        |                             |    |  |
|          | 001                                                                  | Drug Type                                  |         | 4                                                   |                                                          | ł                |                                         |                             |    |  |
|          |                                                                      | Individual Condition APPEARED NORMAL       |         |                                                     |                                                          |                  |                                         |                             |    |  |
|          | ,                                                                    | Violations                                 |         |                                                     |                                                          |                  |                                         |                             |    |  |
|          | 01                                                                   | UTC Number<br>AI388641                     |         | atute Number<br>4 <b>4.62(1)</b>                    | Description<br>OPERATE MOTOR VEHICLE W/O INSURANCE       |                  |                                         |                             |    |  |
|          | 02                                                                   | UTC Number<br>AI388642                     |         | atute Number<br>6.67(1)                             | Description<br>HIT AND RUN                               |                  |                                         |                             |    |  |
|          | UTC Number<br>Al388640Issue To?<br>001Statute Number<br>343.44(1)(b) |                                            |         |                                                     | Description<br>OPERATING WHILE REVOKED (FORFEITURE 4TH+) |                  |                                         |                             |    |  |
| <u> </u> |                                                                      | t Summary Status                           |         |                                                     | Vehicle Operating As Class                               | ification        | Unit Type                               |                             |    |  |
|          | IN TRANSIT<br>Vehicle Type                                           |                                            |         |                                                     | D CLASS                                                  |                  | AUTOMOBILE<br>Operating As Endorsements |                             |    |  |
| 02       | PASSENGER CAR                                                        |                                            |         |                                                     |                                                          |                  |                                         |                             |    |  |
|          | Total Occs Train/Bus # Recorded 1                                    |                                            |         | Total # Citations Issued<br>0                       | itations Issued Total Traile                             |                  | Total Hazl<br>0                         | Mat Types                   |    |  |
|          | Insurance? Direction Of Travel YES WESTBOUND                         |                                            |         |                                                     | Pre CrashTire<br>Mark                                    | Spee<br>35       | Speed Limit Total Lai<br>35 4           |                             | 28 |  |
| UNIT     | Most Harmful Event: Collision With<br>MOTOR VEH IN TRANSPORT         |                                            |         |                                                     | Special Function NO SPECIAL FUNCTION                     |                  |                                         | Emergency Motor Vehicle Use |    |  |
|          | Traff                                                                | fic Way                                    |         |                                                     | Traffic Control                                          |                  | Traffic Control Inoperative/Missing     |                             |    |  |
|          | DIVIDED HWY MEDIAN W/BARRIER Surface Type                            |                                            |         |                                                     | NO CONTROL<br>Road Curvature                             | NO<br>Road Grad  | Road Grade                              |                             |    |  |
|          |                                                                      | ACKTOP (BITUMINC<br>k Bus or HazMat        | DUS)    |                                                     | STRAIGHT                                                 | LEVEL            | LEVEL                                   |                             |    |  |
|          | NO                                                                   |                                            |         |                                                     |                                                          |                  |                                         |                             |    |  |
|          |                                                                      | Vehicle<br>License Plate Number            | Vehicle |                                                     | Plate Type St                                            |                  | Country of                              | Country of Issuance         |    |  |
|          |                                                                      | 523ZPW                                     |         |                                                     | AUT - AUTOMOBILE                                         | wi               | UNITED S                                | UNITED STATES               |    |  |
| 6        | 02                                                                   | Vehicle Identification I<br>1FAHP3F20CL211 |         |                                                     | Make<br>FORD                                             | Year<br>2012     | Model<br>FOCUS S                        | Model<br>FOCUS SE           |    |  |
|          |                                                                      | Color<br>GRY - GRAY                        |         | Body Style     Bus Use       4D - 4DR     NOT A BUS |                                                          |                  |                                         |                             |    |  |