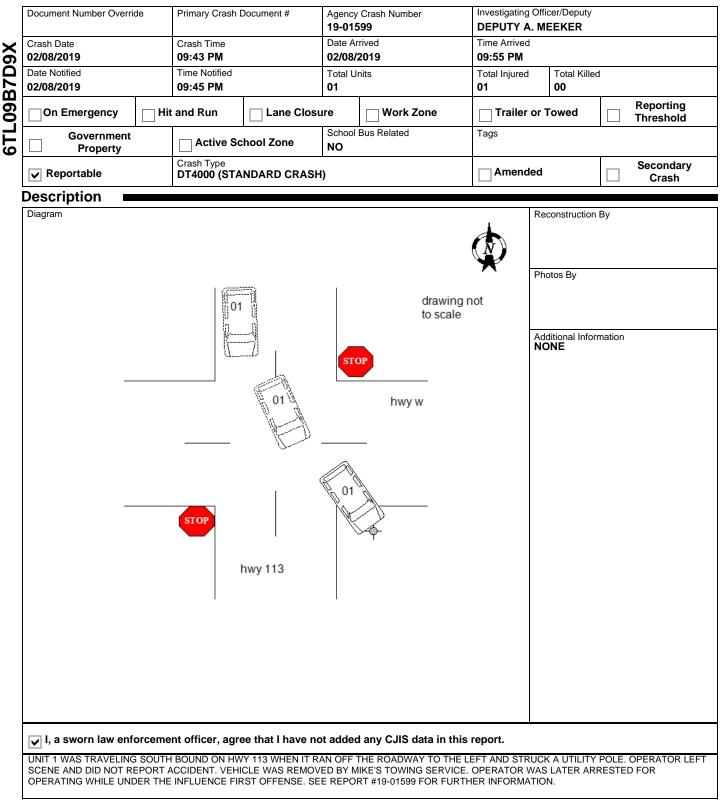

## 6TL09B7D9X

19-01599

WISCONSIN MOTOR VEHICLE CRASH REPORT



19-01599

## WISCONSIN MOTOR VEHICLE CRASH REPORT

| L | _oc                                                     | ation 🛛 🗖                                       |                      |                                                                                              |                                               |                                                             |                             |                    |                                     |               |  |  |
|---|---------------------------------------------------------|-------------------------------------------------|----------------------|----------------------------------------------------------------------------------------------|-----------------------------------------------|---------------