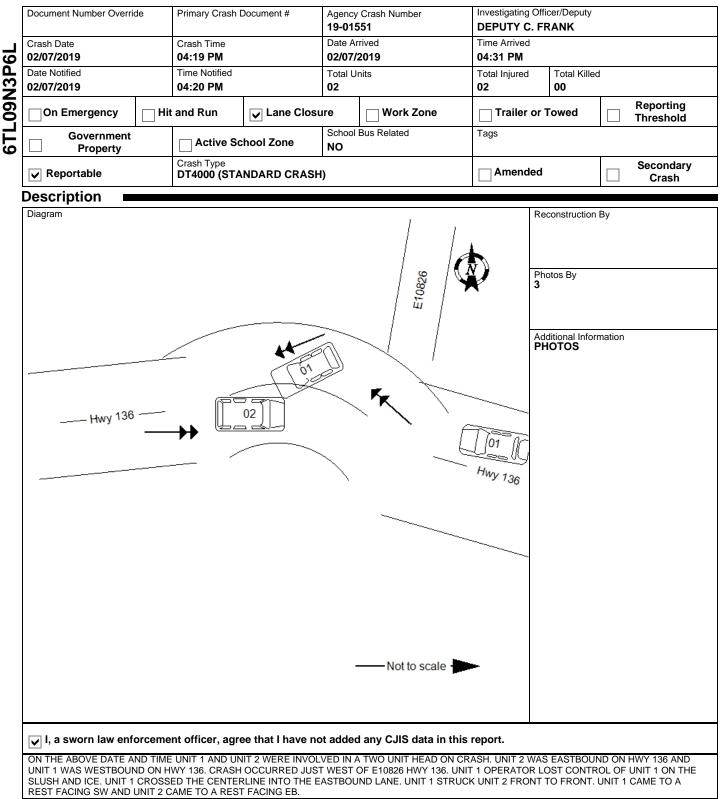

19-01551

### WISCONSIN MOTOR VEHICLE CRASH REPORT



19-01551

## WISCONSIN MOTOR VEHICLE CRASH REPORT

| L | ocation                                                                                   |                           |      |                              |                 |                                                                        |                           |                                               |             |                  |  |
|---|-------------------------------------------------------------------------------------------|---------------------------|------|------------------------------|-----------------|------------------------------------------------------------------------|---------------------------|-----------------------------------------------|-------------|------------------|--|
|   | ON E108