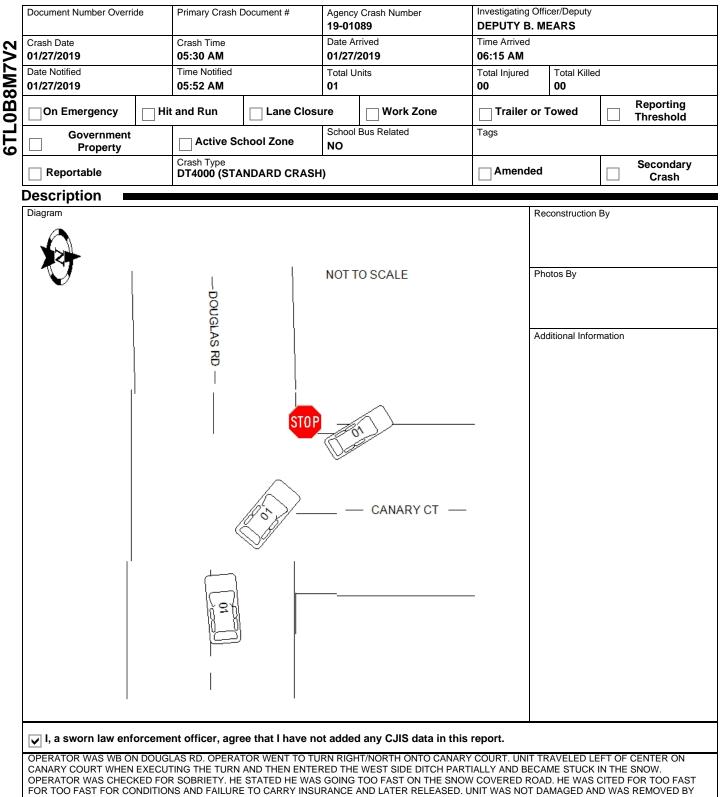

### 6TL0B8M7V2

19-01089

## WISCONSIN MOTOR VEHICLE CRASH REPORT

|      |            | Prior Action                                      |                         |                          |                                 |                   |                  |                |  |  |
|------|------------|---------------------------------------------------|-------------------------|--------------------------|---------------------------------|-------------------|------------------|----------------|--|--|
|      |            | Action                                            |                         |                          |                                 |                   |                  |                |  |  |
|      | AL         |                                                   |                         |                          |                                 |                   |                  |                |  |  |
| UNIT | INDIVIDUAL |                                                   |                         |                          |                                 |                   |                  |                |  |  |
| 5    | DIV        |                                                   |                         |                          |                                 |                   |                  |                |  |  |
|      | R          |                                                   |                         |                          |                                 |                   |                  |                |  |  |
|      |            | Action Other                                      |                         |                          |                                 |                   |                  | To/From School |  |  |
|      |            |                                                   |                         |                          |                                 |                   |                  |                |  |  |
|      | L          | Drug & Alcohol No                                 |                         |                          | Suspected Drug Use<br>YES       |                   |                  |                |  |  |
|      |            | Alcohol Test Given Alcohol Test Ty TEST NOT GIVEN |                         |                          | e Alcohol Test Res              |                   |                  |                |  |  |
|      |            | Drug Test Given<br>TEST NOT GIVEN                 |                         | Drug Test Type           |                                 | Drug Test Results |                  |                |  |  |
| 6    | 001        | Drug Type                                         |                         |                          |                                 |                   |                  |                |  |  |
|      |            | Individual Condition                              |                         |                          |                                 |                   |                  |                |  |  |
|      |            | PHYSICALLY IMP                                    |                         |                          |                                 |                   |                  |                |  |  |
|      |            |                                                   |                         |                          |                                 |                   |                  |                |  |  |
|      |            | Violations                                        |                         | -                        | -                               |                   |                  |                |  |  |
|      | 01         | UTC Number<br>AD980902                            | Issue To?<br><b>001</b> | Statute Number 346.57(3) | Description<br>DRIVING TOO FAST | FOR CONDITIO      | NS               |                |  |  |
|      | 02         | UTC Number<br>AD980903                            | Issue To?<br>001        | Statute Number 344.62(2) | Description<br>OPERATE MOTOR    | VEHICLE W/O PF    | ROOF OF INSURANC | E              |  |  |