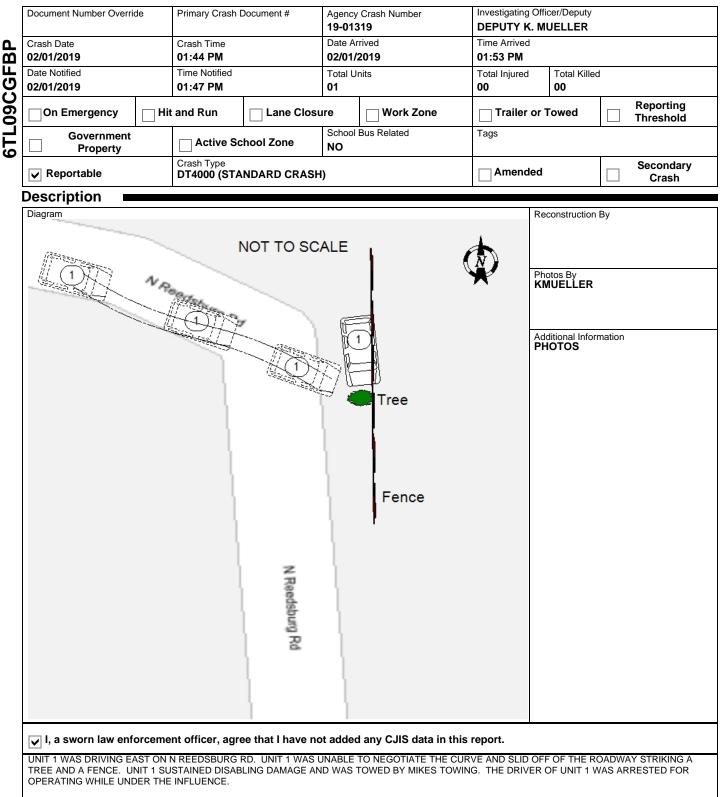

Initial Contact Point

Extent Of Damage DISABLING DAMAGE

12--FRONT

UNIT

1--RIGHT FRONT CORNER, 12--FRONT

Vehicle Damage

19-01319