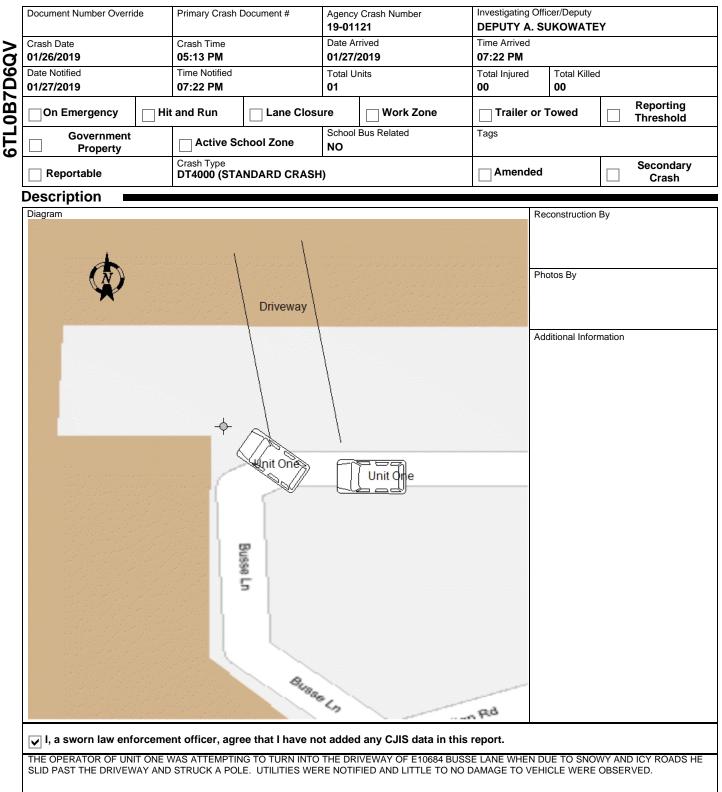

#### SAUK COUNTY SHERIFFS DEPARTMEN **1300 LANGE COURT BARABOO, WI 53913**

|                                                 |                                           |                         |                                      |                                                                                                     |                                     |                        |              | (608) 356-48                |  |  |                              |                         |  |  |  |
|-------------------------------------------------|-------------------------------------------|-------------------------|--------------------------------------|-----------------------------------------------------------------------------------------------------|-------------------------------------|------------------------|--------------|-----------------------------|--|--|------------------------------|-------------------------|--|--|--|
| Location ON E10684 BUSSE LN                     |                                           |                         |                                      | Latitude                                                                                            |                                     |                        | Longitu      | de                          |  |  |                              |                         |  |  |  |
| 624 FT N                                        |                                           |                         |                                      |                                                                                                     | 99389                               |                        | -89.78       | 9111647                     |  |  |                              |                         |  |  |  |
| OF DELTON RD                                    |                                           |                         |                                      |                                                                                                     | ate                                 |                        | Y Coord      | dinate                      |  |  |                              |                         |  |  |  |
| (HOUSE/BUILDING E10                             | (HOUSE/BUILDING E10684)                   |                         |                                      |                                                                                                     |                                     |                        | 48276        |                             |  |  |                              |                         |  |  |  |
|                                                 |                                           |                         |                                      | 274764.03125 4827651<br>Structure Type<br>HOUSE/BUILDING                                            |                                     |                        |              |                             |  |  |                              |                         |  |  |  |
| Crash Scene                                     |                                           |                         |                                      |                                                                                                     |                                     |                        |              |                             |  |  |                              |                         |  |  |  |
| First Harmful Event                             |                                           |                         |                                      | First Harm                                                                                          | nful Event Lo                       | cation                 |              |                             |  |  |                              |                         |  |  |  |
| DITCH                                           |                                           |                         |                                      | OUTSIDE RIGHT-OF-WAY (TRAFFICWAY)                                                                   |                                     |                        |              |                             |  |  |                              |                         |  |  |  |
| Manner of Collision                             |                                           |                         |                                      | Light Con                                                                                           |                                     |                        |              | ,                           |  |  |                              |                         |  |  |  |
| NO COLLISION W/VEHI                             | CLE IN TRANSPORT                          |                         |                                      | DARK/U                                                                                              |                                     |                        |              |                             |  |  |                              |                         |  |  |  |
| Road Surface Condition(s)                       |                                           |                         |                                      | Roadway                                                                                             |                                     |                        |              |                             |  |  |                              |                         |  |  |  |
| SNOW, ICE                                       |                                           |                         |                                      |                                                                                                     |                                     |                        |              |                             |  |  |                              |                         |  |  |  |
| Environment Factor(s)                           |                                           |                         |                                      | NONE                                                                                                |                                     |                        |              |                             |  |  |                              |                         |  |  |  |
| WEATHER CONDITION                               | S                                         |                         |                                      |                                                                                                     |                                     |                        |              |                             |  |  |                              |                         |  |  |  |
| Weather Condition(s)                            |                                           |                         |                                      |                                                                                                     |                                     |                        |              |                             |  |  |                              |                         |  |  |  |
| SNOW                                            |                                           |                         |                                      |                                                                                                     |                                     |                        |              |                             |  |  |                              |                         |  |  |  |
| Animal Type Crash Classification - Location     |                                           |                         |                                      | Relation To Trafficway         TRAFFICWAY - NOT ON ROAD         Crash Classification - Jurisdiction |                                     |                        |              |                             |  |  |                              |                         |  |  |  |
|                                                 |                                           |                         |                                      |                                                                                                     |                                     |                        |              | PUBLIC PROPERTY Tribal Land |  |  |                              | NO SPECIAL JURISDICTION |  |  |  |
|                                                 |                                           |                         |                                      |                                                                                                     |                                     |                        |              |                             |  |  | Access Control<br>NO CONTROL |                         |  |  |  |
| Within Interchange Area                         | Within Interchange Area Junction Location |                         |                                      | ion Type                                                                                            |                                     |                        |              |                             |  |  |                              |                         |  |  |  |
| NO                                              | NON-JUNCTION                              |                         | NOT AN                               | N INTERSECTION                                                                                      |                                     |                        |              |                             |  |  |                              |                         |  |  |  |
| Unit Summary                                    |                                           |                         |                                      |                                                                                                     |                                     |                        |              |                             |  |  |                              |                         |  |  |  |
| Unit Status                                     |                                           |                         | •                                    |                                                                                                     |                                     | Unit Type              |              |                             |  |  |                              |                         |  |  |  |
| IN TRANSIT D CLASS                              |                                           |                         | AUTOMOBILE                           |                                                                                                     |                                     |                        |              |                             |  |  |                              |                         |  |  |  |
| Vehicle Type                                    |                                           |                         |                                      |                                                                                                     |                                     | Operating A            | As Endorse   | ments                       |  |  |                              |                         |  |  |  |
| (SPORT) UTILITY VEHICLE                         |                                           |                         |                                      |                                                                                                     |                                     |                        |              |                             |  |  |                              |                         |  |  |  |
| Total Occs                                      | Train/Bus # Recorded                      | Total # Citations Issue |                                      |                                                                                                     |                                     | ers Total HazMat Types |              | zMat Types                  |  |  |                              |                         |  |  |  |
| 1                                               | Direction Of Travel                       | 0                       |                                      | 0<br>Speed Lim                                                                                      |                                     | nit Total Lanes        |              | 200                         |  |  |                              |                         |  |  |  |
| Insurance?<br>UNKNOWN                           | WESTBOUND                                 | Pre CrashTire<br>Mark   |                                      |                                                                                                     | 25                                  |                        | 1 otal Lanes |                             |  |  |                              |                         |  |  |  |
| Most Harmful Event: Collision With UTILITY POLE |                                           |                         | Special Function NO SPECIAL FUNCTION |                                                                                                     | Emergency Motor Ve                  |                        | Motor Veh    |                             |  |  |                              |                         |  |  |  |
| Traffic Way                                     |                                           | Traffic Control         |                                      |                                                                                                     | Traffic Control Inoperative/Missing |                        |              |                             |  |  |                              |                         |  |  |  |
| TWO-WAY, NOT DIVIDED                            |                                           |                         | NO CONTROL                           |                                                                                                     | NO                                  |                        |              |                             |  |  |                              |                         |  |  |  |
| Surface Type                                    |                                           | Road Curvature          |                                      |                                                                                                     | Road Grade                          |                        |              |                             |  |  |                              |                         |  |  |  |

NO

**BLACKTOP (BITUMINOUS)** 

Truck Bus or HazMat

|      | -                     |                               |                            |      |                     |  |  |  |
|------|-----------------------|-------------------------------|----------------------------|------|---------------------|--|--|--|
|      | ١                     | Vehicle                       |                            |      |                     |  |  |  |
|      |                       | License Plate Number          | Plate Type St              |      | Country of Issuance |  |  |  |
|      |                       | 242ZTD                        | AUT - AUTOMOBILE WI        |      | UNITED STATES       |  |  |  |
|      |                       | Vehicle Identification Number | Make                       | Year | Model               |  |  |  |
| 6    | 01                    | 1GNCT18W5YK287958             | CHEVROLET                  | 2000 | BLAZER              |  |  |  |
| 1    |                       | Color                         | Body Style                 |      | Bus Use             |  |  |  |
|      |                       | RED - RED                     | UT - SPORT UTILITY VEHICLE |      | NOT A BUS           |  |  |  |
|      | Initial Contact Point |                               | Vehicle Damage             |      |                     |  |  |  |
| UNIT | CL                    | 12FRONT                       |                            |      |                     |  |  |  |
| 15   | H                     | Extent Of Damage              | 12FRONT                    |      |                     |  |  |  |
| -    | VE                    | MINOR DAMAGE                  |                            |      |                     |  |  |  |
|      | -                     |                               |                            |      |                     |  |  |  |

**CURVE LEFT** 

LEVEL