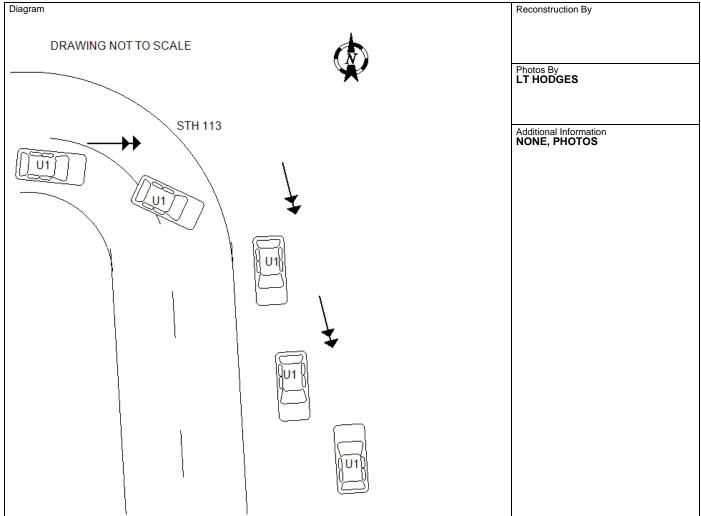

UNIT 1 WAS TRAVELING S/B ON STH 113. UNIT 1 FAILED TO NEGOTIATE A RIGHT CURVE. UNIT 1 TRAVELED ACROSS THE ROADWAY AND INTO THE N/B DITCH. UNIT 1 THEN CONTINUED IN A SOUTHERLY DIRECTION THROUGH THE N/B FOR APPROXIMATELY 100 YARDS. UNIT 1 THEN TRAVELED DOWN A STEEP EMBANKMENT IMPACTING SEVERAL SMALL TREE'S. UNIT 1 CAME TO REST FACING NORTH.