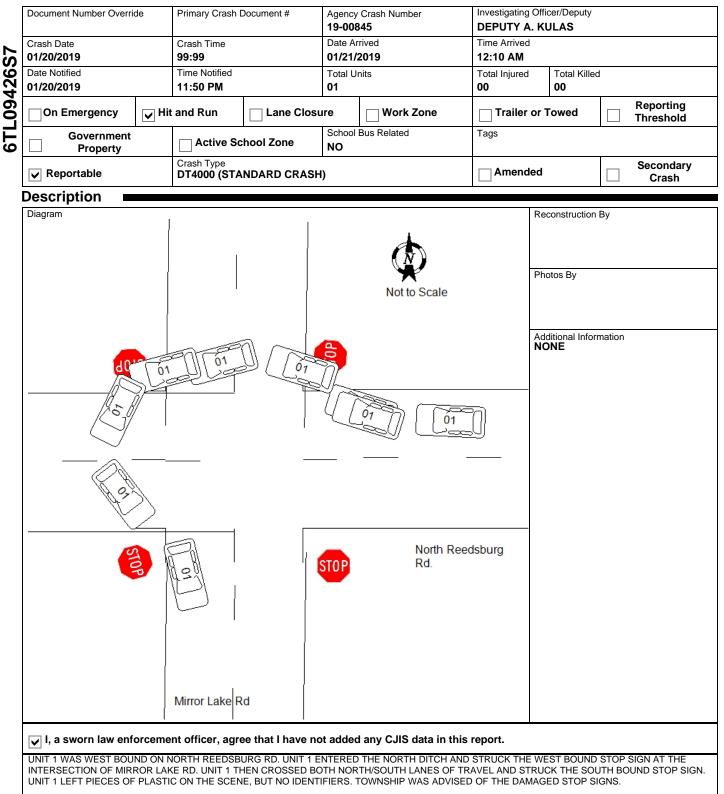

# WISCONSIN MOTOR VEHICLE CRASH REPORT

|                  |            | Prior Action                                                               |                                   |                   |                                                    |                   |                      |                             |  |
|------------------|------------|----------------------------------------------------------------------------|-----------------------------------|-------------------|----------------------------------------------------|-------------------|----------------------|-----------------------------|--|
| UNIT             | INDIVIDUAL | Action                                                                     |                                   |                   |                                                    |                   |                      |                             |  |
|                  |            | Action Other                                                               |                                   |                   |                                                    |                   |                      | To/From School              |  |
|                  | l          | Drug & Alcoh                                                               | Suspected Alcohol U               | se                | Suspected Drug Use                                 |                   |                      |                             |  |
|                  |            | Alcohol Test Given                                                         |                                   | Alcohol Test Type | 9                                                  |                   | Alcohol Test Results |                             |  |
|                  |            | Drug Test Given<br>TEST NOT GIVE                                           | EN                                | Drug Test Type    |                                                    | Drug Test Results |                      |                             |  |
| 6                | 001        | Drug Type                                                                  |                                   |                   |                                                    |                   |                      |                             |  |
|                  |            | Individual Condition                                                       |                                   |                   |                                                    |                   |                      |                             |  |
|                  |            | NOT OBSERVED                                                               |                                   |                   |                                                    |                   |                      |                             |  |
|                  | Pro        | perty Owner                                                                | ,                                 |                   |                                                    |                   |                      |                             |  |
| PROP<br>OWNER 01 |            | vernment<br>DWNSHIP OF DELLONA<br>08) 524-0800                             |                                   |                   | Address<br>E8062 CTH H<br>REEDSBURG, WI 53959 , US |                   |                      |                             |  |
|                  |            | ed Objects Str                                                             |                                   |                   |                                                    |                   |                      |                             |  |
|                  | 6          | Striking Unit         Struck Object           01         TRAFFIC SIGN POST |                                   |                   | Structure Number                                   |                   |                      | Damage Tag Number<br>337599 |  |
|                  | 02         |                                                                            | Struck Object<br>TRAFFIC SIGN POS | г                 |                                                    |                   |                      | Damage Tag Number 337599    |  |