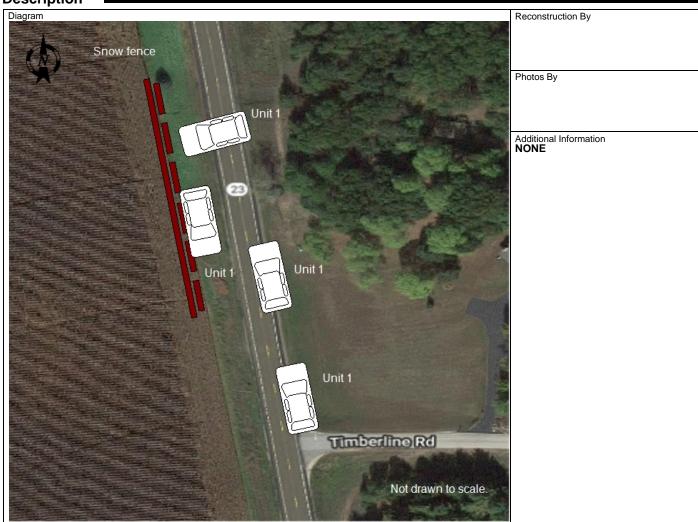

UNIT 1 WAS TRAVELING N/B ON STH 23 WHEN IT LOST CONTROL, CROSSED THE CENTER LINE AND WENT INTO THE DITCH ON THE WEST SIDE OF THE ROADWAY STRIKING A SNOW FENCE.