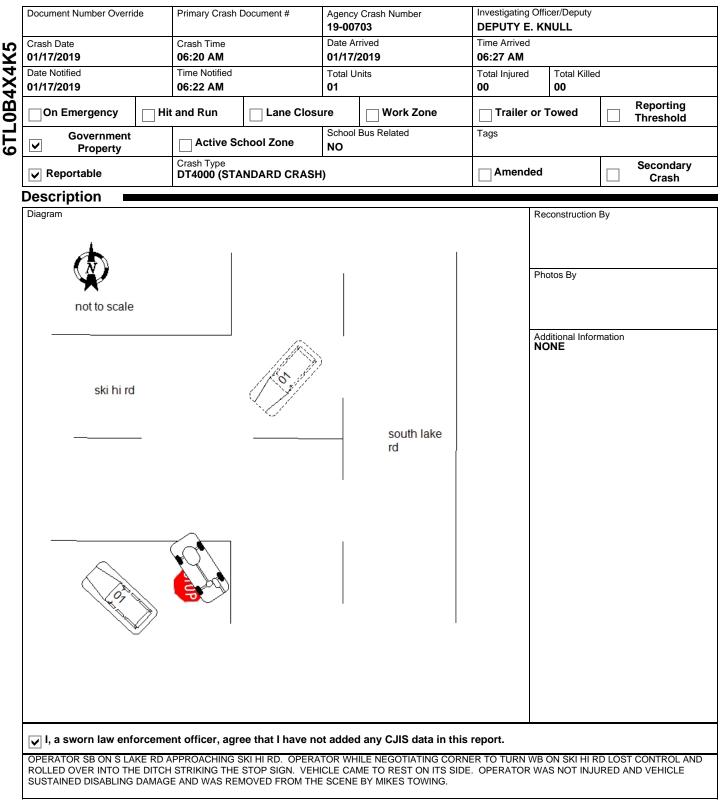

## 6TL0B4X4K5

19-00703

### WISCONSIN MOTOR VEHICLE CRASH REPORT

#### SAUK COUNTY SHERIFFS DEPARTMEN 1300 LANGE COURT BARABOO, WI 53913 (608) 356-4895



19-00703

2

YES

# WISCONSIN MOTOR VEHICLE **CRASH REPORT**

### SAUK COUNTY SHERIFFS DEPARTMEN **1300 LANGE COURT BARABOO, WI 53913**

|                                                       |                                      |                           |              |                                      |                         |        |            | (608) 356-489 |
|-------------------------------------------------------|--------------------------------------|---------------------------|--------------|--------------------------------------|-------------------------|--------|------------|---------------|
| Location                                              |                                      |                           |              |