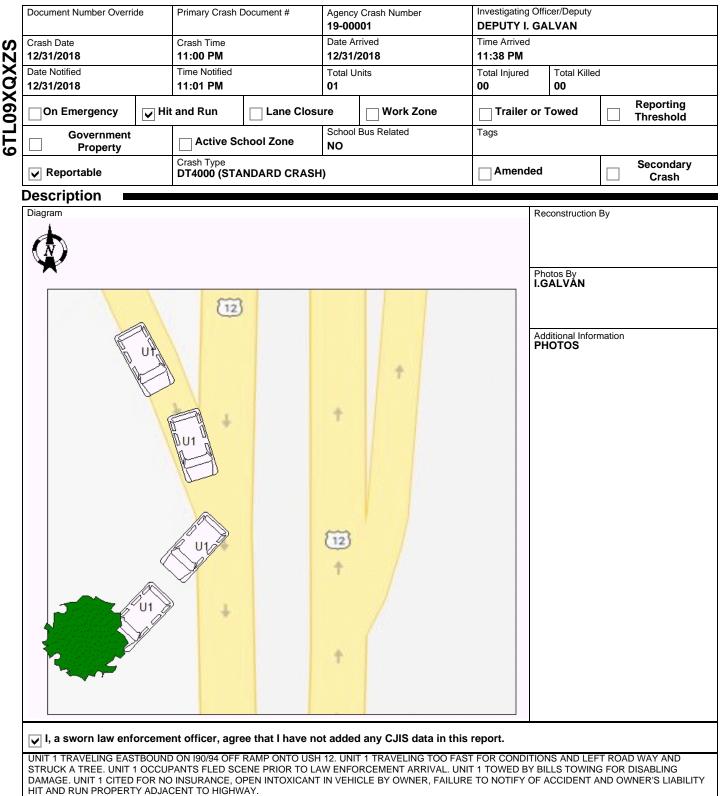

# WISCONSIN MOTOR VEHICLE CRASH REPORT

|          | Loc                                                                                                                                                | ocation                             |                                     |                               |                                                                                              |                         |                              |                                     |                      |                   |  |
|----------|----------------------------------------------------------------------------------------------------------------------------------------------------|-------------------------------------|-------------------------------------|-------------------------------|----------------------------------------------------------------------------------------------|-------------------------|------------------------------|-------------------------------------|----------------------|-------------------|--|
| f        | -                                                                                                                                                  | RAMP IH90 EB                        |                                     |                               |                                                                                              | Latitude                |                              |                                     | Longitud             | le                |  |
|          | -                                                                                                                                                  | FT S                                |                                     |                               |                                                                                              | 43.56547                | 4393                         |                                     | -89.77857573         |                   |  |
|          | -                                                                                                                                                  | DF USH12 EB                         |                                     |                               |                                                                                              |                         | ate                          |                                     | Y Coord              | Y Coordinate      |  |
|          |                                                                                                                                                    |                                     | 275606.25                           |                               |                                                                                              | 482736                  | 4827364.5                    |                                     |                      |                   |  |
|          |                                                                                                                                                    |                                     |                                     |                               |                                                                                              |                         | Type<br>UCTURE               |                                     |                      |                   |  |
| (        | Cra                                                                                                                                                | sh Scene                            |                                     |                               |                                                                                              |                         |                              |                                     |                      |                   |  |
| ī        | First                                                                                                                                              | Harmful Event                       |                                     |                               |                                                                                              | First Harm              | First Harmful Event Location |                                     |                      |                   |  |
|          | TRE                                                                                                                                                | E                                   |                                     |                               |                                                                                              | SHOULDER RIGHT          |                              |                                     |                      |                   |  |
| ľ        | Man                                                                                                                                                | ner of Collision                    |                                     |                               |                                                                                              | Light Cond              | dition                       |                                     |                      |                   |  |
|          | NO                                                                                                                                                 | COLLISION W/VEHIC                   | LE IN TRANSPORT                     |                               |                                                                                              | DARK/U                  | NLIT                         |                                     |                      |                   |  |
| Ī        | Road                                                                                                                                               | d Surface Condition(s)              |                                     |                               |                                                                                              | Roadway                 | Factor(s)                    |                                     |                      |                   |  |
|          | WE                                                                                                                                                 | г                                   |                                     |                               |                                                                                              |                         |                              |                                     |                      |                   |  |
| ŀ        | Envi                                                                                                                                               | ronment Factor(s)                   |                                     |                               |                                                                                              |                         |                              |                                     |                      |                   |  |
|          |                                                                                                                                                    | ATHER CONDITIONS                    |                                     |                               |                                                                                              | NONE                    |                              |                                     |                      |                   |  |
| -        |                                                                                                                                                    |                                     |                                     |                               |                                                                                              |                         |                              |                                     |                      |                   |  |
|          |                                                                                                                                                    | ther Condition(s)                   |                                     |                               |                                                                                              |                         |                              |                                     |                      |                   |  |
|          | CLC                                                                                                                                                | DUDY                                |                                     |                               |                                                                                              |                         |                              |                                     |                      |                   |  |
| Ī        | Anim                                                                                                                                               | al Type                             |                                     |                               |                                                                                              | Relation T              | o Trafficway                 | 1                                   |                      |                   |  |
|          |                                                                                                                                                    |                                     |                                     |                               |                                                                                              | CWAY - OI               |                              |                                     |                      |                   |  |
|          |                                                                                                                                                    | h Classification - Location         |                                     |                               |                                                                                              |                         | ssification -                |                                     |                      |                   |  |
| -        | -                                                                                                                                                  | PUBLIC PROPERTY Tribal Land         |                                     |                               |                                                                                              | Access Co               |                              | SDICTION                            |                      | Special Study     |  |
|          | I ribai Land                                                                                                                                       |                                     |                                     |                               | NO CONTRO                                                                                    |                         |                              |                                     |                      | Special Study     |  |
|          | With<br>YES                                                                                                                                        | in Interchange Area                 | Junction Location EXIT RAMP-RELATED |                               | Intersection                                                                                 | n Type<br>INTERSE       | CTION                        |                                     |                      |                   |  |
| Ī        | Unit                                                                                                                                               | t Summary                           |                                     |                               |                                                                                              |                         |                              |                                     |                      |                   |  |
| _        |                                                                                                                                                    | Status                              |                                     | Vehicle Ope                   | erating As C                                                                                 | lassification Unit Type |                              |                                     |                      |                   |  |
|          | HIT AND RUN D CLASS                                                                                                                                |                                     |                                     |                               |                                                                                              | AUTOMOBILE              |                              |                                     |                      |                   |  |
| 5        | Vehicle Type                                                                                                                                       |                                     |                                     |                               |                                                                                              |                         |                              | Operating As Endorsements           |                      |                   |  |
| 5        | PASSENGER CAR                                                                                                                                      |                                     |                                     |                               |                                                                                              |                         |                              |                                     | Total HazMat Types   |                   |  |
|          | Total Occs Train/Bus # Recorded                                                                                                                    |                                     |                                     | Total # Citations Issued<br>4 |                                                                                              | d Total Trail<br>0      |                              | ers                                 | 1 otal Haz<br>0      | Mat Types         |  |
| ŀ        | 3                                                                                                                                                  | ance?                               | Direction Of Travel                 |                               |                                                                                              |                         |                              | -                                   |                      | 95                |  |
| _        |                                                                                                                                                    | (NOWN                               | EASTBOUND                           | Pre CrashTire<br>Mark         |                                                                                              | 45                      |                              | 6                                   |                      |                   |  |
|          | -                                                                                                                                                  | Harmful Event: Collision            |                                     | Special Fun                   | Special Function                                                                             |                         | Emergency M                  |                                     | Motor Vehi           | Motor Vehicle Use |  |
| כ        | TRE                                                                                                                                                | E                                   |                                     | NO SPEC                       | NO SPECIAL FUNCTION                                                                          |                         | TION                         |                                     | NOT APPLICABLE       |                   |  |
| Ì        |                                                                                                                                                    | Traffic Way                         |                                     |                               | rol                                                                                          |                         |                              | Traffic Control Inoperative/Missing |                      | tive/Missing      |  |
|          |                                                                                                                                                    | DED HWY W/O TRAF                    | FIC BARRIER                         | NO CONT                       |                                                                                              |                         |                              | NO                                  |                      |                   |  |
|          |                                                                                                                                                    |                                     | 0)                                  | Road Curva                    |                                                                                              |                         |                              |                                     | Road Grade           |                   |  |
|          |                                                                                                                                                    | CKTOP (BITUMINOU<br>k Bus or HazMat | 5)                                  | CURVE R                       | IGHT                                                                                         |                         |                              | LEVEL                               |                      |                   |  |
|          | NO                                                                                                                                                 |                                     |                                     |                               |                                                                                              |                         |                              |                                     |                      |                   |  |
| 1        |                                                                                                                                                    | Vehicle                             |                                     |                               |                                                                                              |                         |                              |                                     |                      |                   |  |
|          |                                                                                                                                                    | License Plate Number                | Plate Type                          | Plate Type                    |                                                                                              |                         |                              | Country of Issuance                 |                      |                   |  |
|          |                                                                                                                                                    | ACS2022                             |                                     | JTOMOBIL                      | E WI                                                                                         |                         | UNITED STATES                |                                     | <u>.</u>             |                   |  |
| 5        | -                                                                                                                                                  | Vehicle Identification Nur          | Make                                |                               |                                                                                              | Year                    | Model                        |                                     |                      |                   |  |
| "        | WA1AY74L99D006342         Color         GLD - GOLD         Initial Contact Point         12FRONT         Extent Of Damage         DISABLING DAMAGE |                                     |                                     | AUDI                          |                                                                                              | 2009                    |                              | Q7                                  |                      |                   |  |
|          |                                                                                                                                                    |                                     |                                     |                               |                                                                                              |                         |                              |                                     | Bus Use<br>NOT A BUS |                   |  |
|          |                                                                                                                                                    |                                     |                                     |                               | UT - SPORT UTILITY VEHICLE         NOT A BUS           Vehicle Damage         Vehicle Damage |                         |                              |                                     |                      |                   |  |
|          |                                                                                                                                                    |                                     |                                     |                               |                                                                                              |                         |                              |                                     |                      |                   |  |
| <b>-</b> | I                                                                                                                                                  | Extent Of Damage                    | 12FRO                               | 12FRONT                       |                                                                                              |                         |                              |                                     |                      |                   |  |
| ן כ      | Ē                                                                                                                                                  | DISABLING DAMAG                     | E                                   |                               |                                                                                              |                         |                              |                                     |                      |                   |  |