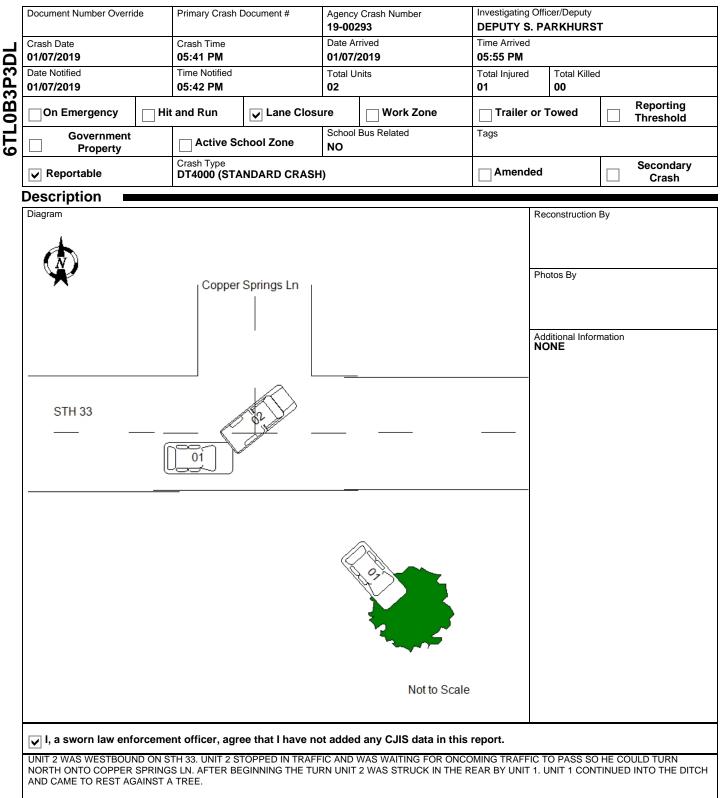

## WISCONSIN MOTOR VEHICLE **CRASH REPORT**

|      |                                                      | Color                                                        |                     | Body Style                                      | Bus Use        |  |  |  |  |
|------|------------------------------------------------------|--------------------------------------------------------------|---------------------|-------------------------------------------------|----------------|--|--|--|--|
|      |                                                      | WHI - WHITE                                                  |                     | SD - SEDAN                                      | NOT A BUS      |  |  |  |  |
|      | щ                                                    | Initial Contact Point                                        |                     | Vehicle Damage                                  |                |  |  |  |  |
| E    | CL                                                   | 12FRONT                                                      |                     |                                                 |                |  |  |  |  |
| UNIT | VEHICLE                                              | Extent Of Damage                                             |                     | 12FRONT                                         |                |  |  |  |  |
|      | VE                                                   | DISABLING DAMAGE                                             |                     |                                                 |                |  |  |  |  |
|      |                                                      | Towed Due To Damage                                          |                     |                                                 |                |  |  |  |  |
|      |                                                      | TOWED DUE TO DISAB<br>What Driver Was Doing                  | LING DAMAGE         | STEVES AUTO SERVICE                             |                |  |  |  |  |
|      |                                                      | GOING STRAIGHT                                               |                     | Vehicle Factors                                 |                |  |  |  |  |
|      |                                                      | Driver Prior Action Other                                    |                     | NOT APPLICABLE                                  |                |  |  |  |  |
|      |                                                      |                                                              |                     |                                                 |                |  |  |  |  |
|      |                                                      | Driver Actions                                               |                     |                                                 |                |  |  |  |  |
|      | Щ                                                    | FAILED TO YIELD RIGHT-OF-WAY                                 |                     |                                                 |                |  |  |  |  |
| UNIT | VEHICLE                                              |                                                              |                     |                                                 |                |  |  |  |  |
| 5    | EH                                                   |                                                              |                     |                                                 |                |  |  |  |  |
|      | >                                                    |                                                              |                     |                                                 |                |  |  |  |  |
|      |                                                      | Owner Name                                                   |                     | Owner Address                                   |                |  |  |  |  |
| _    | _                                                    | GOLD CROSS COURIER SERVICE LLC<br>(715) 491-0550             |                     | 11786 15TH AVE<br>CHIPPEWA FALLS, WI 54729 , US |                |  |  |  |  |
| 6    | 01                                                   |                                                              |                     |                                                 |                |  |  |  |  |
|      |                                                      |                                                              |                     |                                                 |                |  |  |  |  |
|      |                                                      | Sequence Of Events                                           | 6                   |                                                 |                |  |  |  |  |
|      | 0                                                    | Event<br>MOTOR VEH IN TRANS                                  | PORT                |                                                 |                |  |  |  |  |
|      |                                                      | Event                                                        |                     |                                                 |                |  |  |  |  |
|      | 02                                                   | DITCH                                                        |                     |                                                 |                |  |  |  |  |
|      | 03                                                   | Event<br>TREE                                                |                     |                                                 |                |  |  |  |  |
|      | 4                                                    | Event                                                        |                     |                                                 |                |  |  |  |  |
|      | 04                                                   |                                                              |                     |                                                 |                |  |  |  |  |
| E    |                                                      | Policy Holder                                                |                     |                                                 |                |  |  |  |  |
| UNIT |                                                      | Insurance Company<br>WEST-BEND-MUTUAL-I                      | NS-CO               | Organization/Company<br>GOLD CROSS COURI        | ER SERVICE LLC |  |  |  |  |
|      | l                                                    | Individual                                                   |                     |                                                 |                |  |  |  |  |
|      |                                                      |                                                              | P                   | Citations Issued                                | Sex            |  |  |  |  |
|      | ٩L                                                   | RODNEY GAY SPENCER<br>(608) 250-0092<br>Address              |                     | 0                                               | MALE           |  |  |  |  |
|      |                                                      |                                                              |                     | Date of Birth                                   | Race<br>WHITE  |  |  |  |  |
| INN  | VIC                                                  |                                                              |                     | Driver License Number                           |                |  |  |  |  |
|      | INDIVIDUAL                                           | 416 NORTHVIEW CT<br>DEFOREST, WI 53532 , US<br>On Duty Crash |                     | STATE: WISCONSIN COUNTRY: UNITED STATES         |                |  |  |  |  |
|      | 2                                                    |                                                              |                     |                                                 |                |  |  |  |  |
|      |                                                      |                                                              |                     |                                                 |                |  |  |  |  |
|      | Saf                                                  | fety Equipment                                               | ty Crash            | Safety Equipment                                |                |  |  |  |  |
|      | 1                                                    | Seat Position                                                |                     | SHOULDER & LAP BELT                             |                |  |  |  |  |
|      | 1FRONT SEAT-LEFT SIDE (DRIVER/MOTORCY                |                                                              |                     |                                                 |                |  |  |  |  |
|      |                                                      | Helmet Use                                                   | ,                   | Helmet Compliance                               |                |  |  |  |  |
|      |                                                      |                                                              |                     |                                                 |                |  |  |  |  |
|      |                                                      | Eye Protection                                               |                     | Tint Compliance                                 |                |  |  |  |  |
| -    | 5                                                    | Injury                                                       | Severity            | Airbag                                          |                |  |  |  |  |
| 6    | 001                                                  |                                                              | PECTED MINOR INJURY | NON DEPLOYED                                    |                |  |  |  |  |
|      |                                                      |                                                              | Ejection Path       | Trapped/Extricated                              |                |  |  |  |  |
|      | NOT EJECTED NOT EJECTED/NOT APP<br>Medical Transport |                                                              |                     |                                                 | EMS Run #      |  |  |  |  |
|      |                                                      |                                                              |                     | EMS Agency Identifier EMS Run # 6001024         |                |  |  |  |  |
|      |                                                      | EMS GROUND                                                   |                     | 0001024                                         |                |  |  |  |  |