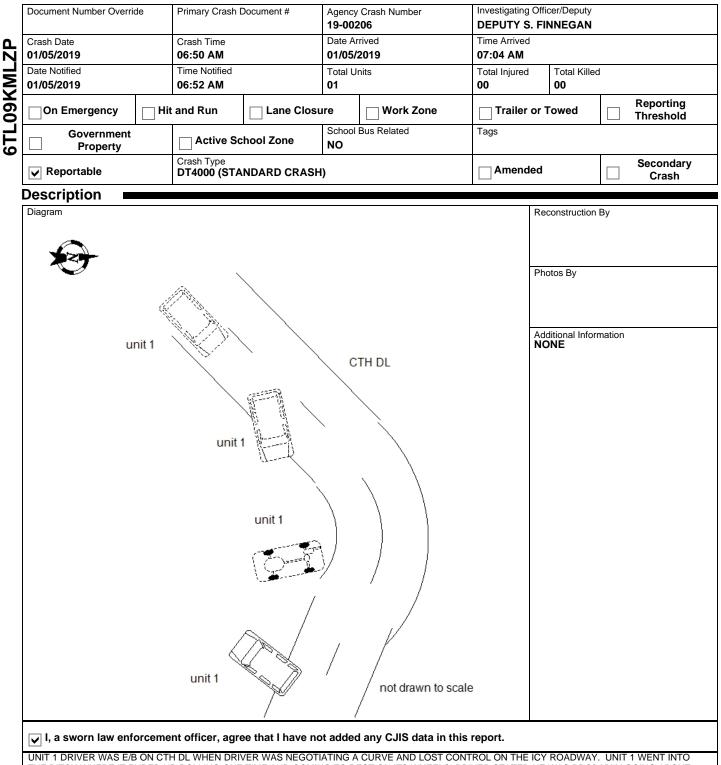

### SAUK COUNTY SHERIFFS DEPARTMEN 1300 LANGE COURT BARABOO, WI 53913 (608) 356-4895

UNIT 1 DRIVER WAS E/B ON CTH DL WHEN DRIVER WAS NEGOTIATING A CURVE AND LOST CONTROL ON THE ICY ROADWAY. UNIT 1 WENT INTO THE DITCH WHERE IT ENDED UP ROLLING ONE TIME AND COMING TO REST ON ITS WHEELS. DRIVER STATED HE WAS PROBABLY GOING ABOUT 35 MILES PER HOUR. 19-00206