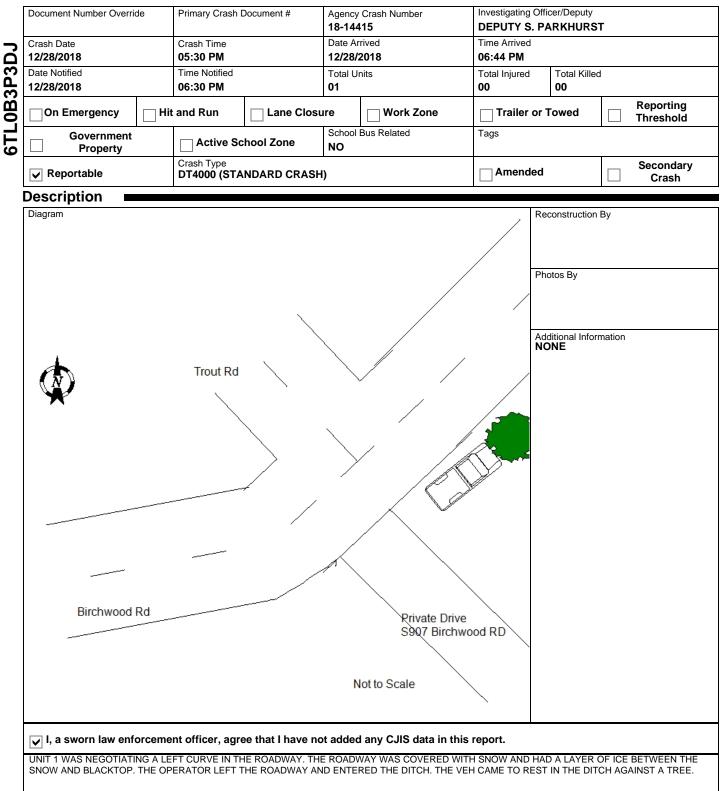

# WISCONSIN MOTOR VEHICLE CRASH REPORT

|   | Loc                                                           | ation                                                                                            |                                |                                     |                                  |                           |                                  |                                     |           |               |  |
|---|---------------------------------------------------------------|--------------------------------------------------------------------------------------------------|--------------------------------|-------------------------------------|----------------------------------|---------------------------|----------------------------------|-------------------------------------|-----------|---------------|--|
| Ī |                                                               | BIRCHWOOD RD                                                                                     |                                |                                     | Latitude                         |                           | Longitude                        |                                     | de        |               |  |
|   |                                                               | FT W                                                                                             |                                |                                     | 43.612512783                     |                           |                                  | -                                   | 3288012   |               |  |
|   |                                                               | FROUT RD                                                                                         |                                |                                     |                                  | X Coordinate              |                                  |                                     | Y Coord   | linate        |  |
|   | IN THE TOWN OF DELTON                                         |                                                                                                  |                                |                                     | 271769.375                       |                           |                                  |                                     | 483272    |               |  |
|   | IIN S                                                         | AUK COUNTY                                                                                       |                                |                                     | Structure Type                   |                           |                                  |                                     |           |               |  |
|   |                                                               |                                                                                                  |                                |                                     |                                  |                           |                                  |                                     |           |               |  |
| ( | Cra                                                           | sh Scene                                                                                         |                                |                                     |                                  |                           |                                  |                                     |           |               |  |
| Ī | First                                                         | Harmful Event                                                                                    |                                |                                     |                                  | First Harm                | nful Event L                     | ocation                             |           |               |  |
|   | DIT                                                           |                                                                                                  |                                |                                     |                                  |                           | ON ROADWAY                       |                                     |           |               |  |
| Ī | Manner of Collision                                           |                                                                                                  |                                |                                     |                                  |                           | Light Condition                  |                                     |           |               |  |
|   | -                                                             | COLLISION W/VEHICI                                                                               |                                |                                     | DARK/UNLIT                       |                           |                                  |                                     |           |               |  |
|   | Road                                                          | Surface Condition(s)                                                                             | Roadway                        | Factor(s)                           |                                  |                           |                                  |                                     |           |               |  |
|   | SNC                                                           | OW, ICE                                                                                          |                                |                                     |                                  |                           |                                  |                                     |           |               |  |
| Ī | Envi                                                          | onment Factor(s)                                                                                 |                                |                                     |                                  |                           |                                  |                                     |           |               |  |
|   | WE/                                                           | ATHER CONDITIONS                                                                                 |                                |                                     |                                  | NONE                      |                                  |                                     |           |               |  |
| ľ | Wea                                                           | ther Condition(s)                                                                                |                                |                                     |                                  |                           |                                  |                                     |           |               |  |
|   | SNC                                                           | w                                                                                                |                                |                                     |                                  |                           |                                  |                                     |           |               |  |
| - | Anim                                                          | al Type                                                                                          |                                |                                     | Relation T                       | o Trafficwa               | V                                |                                     |           |               |  |
|   |                                                               |                                                                                                  |                                |                                     |                                  |                           | OT ON ROA                        | D                                   |           |               |  |
| ŀ | Cras                                                          | h Classification - Location                                                                      |                                |                                     | Crash Cla                        | ssification -             | Jurisdiction                     |                                     |           |               |  |
|   | PUBLIC PROPERTY<br>Tribal Land                                |                                                                                                  |                                |                                     |                                  | NO SPECIAL JURISDICTION   |                                  |                                     |           |               |  |
|   |                                                               |                                                                                                  |                                |                                     |                                  | Access Control            |                                  |                                     |           | Special Study |  |
| - | \A/:46                                                        | n Interchange Area                                                                               |                                | Into ro o otic                      |                                  |                           |                                  |                                     |           |               |  |
|   | NO                                                            | n Interchange Area                                                                               | Junction Location INTERSECTION |                                     | Intersection Type T-INTERSECTION |                           |                                  |                                     |           |               |  |
| L | -                                                             | Summony                                                                                          |                                |                                     |                                  | OLOHION                   |                                  |                                     |           |               |  |
| _ |                                                               | Status                                                                                           |                                | Vehicle Ope                         | erating As C                     | lassification             |                                  | Unit Type                           |           |               |  |
|   |                                                               | RANSIT                                                                                           |                                | D CLASS                             |                                  |                           |                                  |                                     |           |               |  |
| _ |                                                               | cle Type                                                                                         |                                |                                     |                                  | Operating As Endorsements |                                  |                                     |           |               |  |
| 5 | UTIL                                                          | ITY TRUCK/PICKUP                                                                                 | TRUCK                          |                                     |                                  |                           |                                  |                                     |           |               |  |
| ľ | Total                                                         | Occs                                                                                             | Total # Cita                   | tions Issued                        | ed Total Trai                    |                           | lers                             | Total Haz                           | Mat Types |               |  |
|   | 1                                                             |                                                                                                  | Direction Of Travel            |                                     | 0                                |                           | 0                                |                                     | 0         |               |  |
|   |                                                               | ance?                                                                                            | Pre                            | CrashTire                           | e Speed Lin<br>45                |                           |                                  |                                     | nes       |               |  |
|   | YES                                                           |                                                                                                  |                                | Mark                                |                                  |                           | 2<br>Emergency Motor Vehicle Use |                                     |           |               |  |
|   | TRE                                                           | Harmful Event: Collision V                                                                       |                                | Special Function<br>NO SPECIAL FUNC |                                  | CTION                     |                                  |                                     |           |               |  |
| ŀ |                                                               |                                                                                                  |                                |                                     | Traffic Control                  |                           |                                  | Traffic Control Inoperative/Missing |           | tive/Missing  |  |
|   | TWO-WAY, NOT DIVIDED<br>Surface Type<br>BLACKTOP (BITUMINOUS) |                                                                                                  |                                | NO CONT                             |                                  |                           | NO<br>Road Grade                 |                                     | <b>J</b>  |               |  |
| ŀ |                                                               |                                                                                                  |                                | Road Curva                          |                                  |                           |                                  |                                     |           |               |  |
|   |                                                               |                                                                                                  |                                | CURVE L                             | CURVE LEFT                       |                           |                                  | LEVEL                               |           |               |  |
| ľ |                                                               | KBus or HazMat                                                                                   |                                | ·                                   |                                  |                           |                                  |                                     |           |               |  |
|   | NO                                                            |                                                                                                  |                                |                                     |                                  |                           |                                  |                                     |           |               |  |
|   |                                                               | Vehicle           License Plate Number         Plate Type         St         Country of Issuance |                                |                                     |                                  |                           |                                  |                                     |           |               |  |
| 1 |                                                               | License Plate Number XD70365                                                                     |                                |                                     | Plate Type<br>LTK - LIGHT TRUCK  |                           | St<br>WI                         | WI UNITED S                         |           |               |  |
|   |                                                               | Vehicle Identification Nun                                                                       | Make                           |                                     |                                  | Year                      | Model                            |                                     |           |               |  |
| 5 | 01                                                            | 1GT12ZE85FF103146                                                                                | GENERA                         | GENERAL MOTORS COR                  |                                  | 2015                      | NO DATA FO                       |                                     |           |               |  |
|   |                                                               | Color                                                                                            | Body Style                     |                                     |                                  |                           | Bus Use                          |                                     |           |               |  |
|   |                                                               | RED - RED                                                                                        |                                | PK - PICKUP NOT A BUS               |                                  |                           |                                  |                                     |           |               |  |
|   |                                                               |                                                                                                  |                                |                                     | Vehicle Damage                   |                           |                                  |                                     |           |               |  |
|   | Щ                                                             |                                                                                                  |                                | Venicie Da                          | inage                            |                           |                                  |                                     |           |               |  |
| Ī | IICLE                                                         | 12FRONT                                                                                          |                                |                                     | -                                |                           |                                  |                                     |           |               |  |
|   | VEHICLE                                                       |                                                                                                  |                                | 12FRO                               | -                                |                           |                                  |                                     |           |               |  |