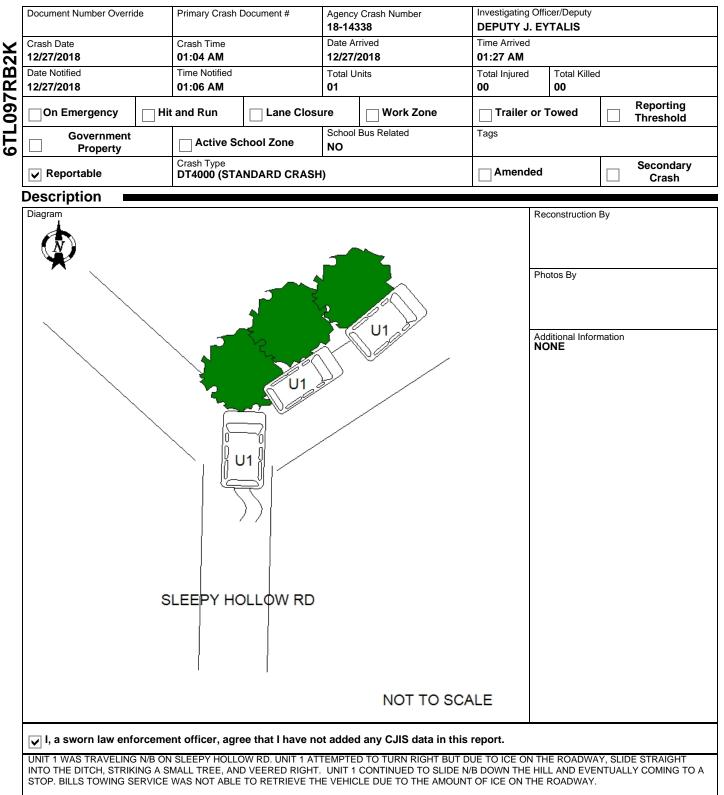

| Within Interchange Area | Junction Location | Intersection Type   |
|-------------------------|-------------------|---------------------|
| YES                     | NON-JUNCTION      | NOT AN INTERSECTION |
| Unit Summary            |                   |                     |

|      |                               | , <u>, , , , , , , , , , , , , , , , , , </u> |                      |                                     |                                     |                     |                                     |  |  |  |
|------|-------------------------------|-----------------------------------------------|----------------------|-------------------------------------|-------------------------------------|---------------------|-------------------------------------|--|--|--|
|      | Unit Status                   |                                               |                      | Vehicle Operating As Classification | Vehicle Operating As Classification |                     | Unit Type                           |  |  |  |
| 01   | IN TRANSIT                    |                                               |                      | D CLASS                             | D CLASS                             |                     | AUTOMOBILE                          |  |  |  |
|      | Vehi                          | cle Type                                      |                      |                                     |                                     | Operating           | Operating As Endorsements           |  |  |  |
|      | PAS                           | SENGER VAN                                    |                      |                                     |                                     |                     |                                     |  |  |  |
|      | Tota                          | l Occs                                        | Train/Bus # Recorded | Total # Citations Issued            | Total Trai                          | ers                 | Total HazMat Types                  |  |  |  |
|      | 1                             |                                               |                      | 0                                   | 0                                   |                     | 0                                   |  |  |  |
|      | Insu                          | rance?                                        | Direction Of Travel  | Pre CrashTire                       | Speed Lin                           | nit                 | Total Lanes                         |  |  |  |
| E    | YES NORTHBOUND                |                                               | Mark                 | 25                                  |                                     | 1                   |                                     |  |  |  |
| UNIT | Most                          | Harmful Event: Collision W                    | ith                  | Special Function                    |                                     |                     | Emergency Motor Vehicle Use         |  |  |  |
| 5    | MOTOR VEH IN TRANSPORT        |                                               |                      | NO SPECIAL FUNCTION                 | NO SPECIAL FUNCTION                 |                     | PLICABLE                            |  |  |  |
|      | Traffic Way                   |                                               |                      | Traffic Control                     | Traffic Control                     |                     | Traffic Control Inoperative/Missing |  |  |  |
|      | TWO-WAY, NOT DIVIDED          |                                               |                      | NO CONTROL                          | NO CONTROL                          |                     | NO                                  |  |  |  |
|      | Surface Type                  |                                               |                      | Road Curvature                      | Road Curvature                      |                     | Road Grade                          |  |  |  |
|      | SLAG, GRAVEL, OR STONE        |                                               |                      | CURVE RIGHT                         | CURVE RIGHT                         |                     | DOWNHILL                            |  |  |  |
|      | Truc                          | Truck Bus or HazMat                           |                      |                                     |                                     |                     |                                     |  |  |  |
|      | NO                            |                                               |                      |                                     |                                     |                     |                                     |  |  |  |
|      | ١                             | Vehicle                                       |                      |                                     |                                     |                     |                                     |  |  |  |
|      |                               | License Plate Number                          |                      | Plate Type                          | St                                  | Country of Issuance |                                     |  |  |  |
|      |                               | 173VHM                                        |                      | AUT - AUTOMOBILE                    | MN                                  | UNITED STATES       |                                     |  |  |  |
| -    | Vehicle Identification Number |                                               | Make                 | Year                                | Model                               |                     |                                     |  |  |  |
| 9    | 01                            | KNDMB233376167408                             |                      | KIA MOTORS CORPORA                  | 2007                                | SEDONA              |                                     |  |  |  |
|      |                               | Color                                         |                      | Body Style                          |                                     | Bus Use             |                                     |  |  |  |
|      |                               | BLU - BLUE                                    |                      | 4D - 4DR                            |                                     | NOT A BUS           |                                     |  |  |  |
|      | Initial Contact Point         |                                               |                      | Vehicle Damage                      |                                     |                     |                                     |  |  |  |
| Ę    | VEHICL                        | 12FRONT                                       |                      |                                     |                                     |                     |                                     |  |  |  |
| UNIT | H                             | Extent Of Damage                              |                      | 12FRONT                             | 12FRONT                             |                     |                                     |  |  |  |
|      | K                             | FUNCTIONAL DAMAGE                             |                      |                                     |                                     |                     |                                     |  |  |  |
|      |                               |                                               |                      |                                     |                                     |                     |                                     |  |  |  |