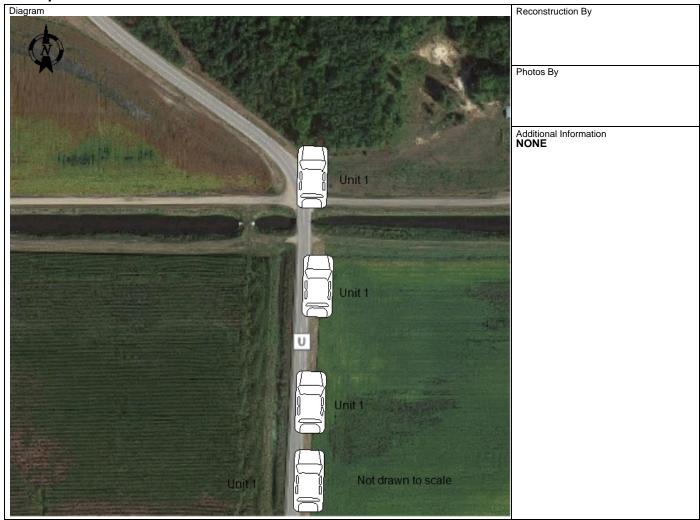

**Description** 

✓ I, a sworn law enforcement officer, agree that I have not added any CJIS data in this report.

UNIT 1 WAS TRAVELING N/B ON CTH U. IT SWERVED TO MISS A DEER WHILE TRYING TO MAKE A LEFT HAND TURN CAUSING UNIT 1 TO ENTER THE DITCH ON THE NORTH SIDE OF THE ROAD AND STRIKE A TREE.

# WISCONSIN MOTOR VEHICLE CRASH REPORT

SAUK COUNTY SHERIFFS DEPARTMEN 1300 LANGE COURT BARABOO, WI 53913 (608) 356-4895

Crash Date 12/22/2018

Crash Time 06:45 PM

| L   | _oc                                                     | ation ===                                                                                          |                               |                                          |                           |                |                     |                             |               |           |   |
|-----|---------------------------------------------------------|----------------------------------------------------------------------------------------------------|-------------------------------|------------------------------------------|---------------------------|----------------|---------------------|-----------------------------|---------------|-----------|---|
| ſ   | ON                                                      | CTHU NB                                                                                            |                               |                                          |                           | Latitude       |                     |                             | Longitud      | e         |   |
|     | 1.22 MI N                                               |                                                                                                    |                               |                                          |                           |                | 43.521659723        |                             | -89.629854673 |           |   |
|     | OF FAIRFIELD RD IN THE TOWN OF FAIRFIELD IN SAUK COUNTY |                                                                                                    |                               |                                          |                           |                | X Coordinate        |                             | Y Coordi      | inate     | _ |
|     |                                                         |                                                                                                    |                               |                                          |                           |                | 287463.21875        |                             |               | 7         |   |
|     | IIV 3                                                   | AUR COUNTT                                                                                         |                               | Structure T                              | Гуре                      |                | II.                 |                             | _             |           |   |
|     |                                                         |                                                                                                    |                               | NO STRU                                  |                           |                |                     |                             |               |           |   |
| (   | Cra                                                     | sh Scene 💻                                                                                         |                               |                                          |                           |                |                     |                             |               |           | _ |
| Ī   | First                                                   | Harmful Event                                                                                      |                               |                                          |                           | First Harm     | ful Event Lo        | ocation                     |               |           |   |
|     | DIT                                                     | CH                                                                                                 |                               |                                          |                           | ROADSII        | DE                  |                             |               |           |   |
| Ī   | Manı                                                    | ner of Collision                                                                                   |                               |                                          |                           | Light Cond     | dition              |                             |               |           |   |
|     | NO                                                      | COLLISION W/VEHIC                                                                                  | CLE IN TRANSPORT              |                                          |                           | DARK/UI        | NLIT                |                             |               |           |   |
| Ī   | Road                                                    | d Surface Condition(s)                                                                             |                               |                                          |                           | Roadway F      | Factor(s)           |                             |               |           | _ |
|     | DRY                                                     | •                                                                                                  |                               |                                          |                           |                |                     |                             |               |           |   |
| F   | Envi                                                    | ronment Factor(s)                                                                                  |                               |                                          |                           |                |                     |                             |               |           |   |
|     | ANI                                                     | MAL (S) IN ROADWA                                                                                  | ΛY                            |                                          |                           | NONE           |                     |                             |               |           |   |
| ŀ   | Wea                                                     | ther Condition(s)                                                                                  |                               |                                          |                           |                |                     |                             |               |           |   |
|     | CLC                                                     | OUDY                                                                                               |                               |                                          |                           |                |                     |                             |               |           |   |
| ŀ   | Anim                                                    | nal Type                                                                                           |                               |                                          |                           |                | o Trafficwa         |                             |               |           |   |
| L   |                                                         |                                                                                                    |                               |                                          |                           |                | WAY - O             |                             |               |           |   |
| ſ   |                                                         | h Classification - Location                                                                        | n                             |                                          |                           |                |                     | Jurisdiction                | _             |           | _ |
| L   |                                                         | BLIC PROPERTY                                                                                      |                               |                                          |                           |                |                     | ISDICTION                   |               |           |   |
|     | Triba                                                   | al Land                                                                                            |                               | Access Control Special Study NO CONTROL  |                           |                |                     |                             |               |           |   |
| -   | Withi                                                   | in Interchange Area                                                                                | Junction Location             |                                          | Intersection              |                |                     |                             |               |           | _ |
|     | NO                                                      |                                                                                                    | NON-JUNCTION                  |                                          |                           | N INTERSECTION |                     |                             |               |           |   |
| į   | Jnit                                                    | Summary =                                                                                          |                               |                                          |                           |                |                     |                             |               |           |   |
| Т   |                                                         | Status                                                                                             |                               | Vehicle Ope                              | erating As CI             | assification   |                     | Unit Type                   |               |           | _ |
|     | IN T                                                    | IN TRANSIT D CLASS                                                                                 |                               |                                          |                           |                | AUTOMOBILE          |                             |               |           |   |
| .   | Vehicle Type                                            |                                                                                                    |                               | I .                                      |                           |                |                     | Operating As Endorsements   |               |           |   |
| ;   | PAS                                                     | SENGER CAR                                                                                         |                               |                                          |                           |                |                     |                             |               |           |   |
| f   | Total                                                   | Occs                                                                                               | Train/Bus # Recorded          | Total # Citations Issued 2 Pre CrashTire |                           | 0              |                     | ilers Total Haz             |               | Mat Types |   |
|     | 1                                                       |                                                                                                    |                               |                                          |                           |                |                     |                             | 0             |           |   |
| f   | Insur                                                   | ance?                                                                                              | Direction Of Travel           |                                          |                           |                |                     | eed Limit                   |               | es        | _ |
|     | NO                                                      |                                                                                                    | NORTHBOUND                    |                                          | Mark                      | 55             |                     |                             | 2             |           |   |
| f   | Most                                                    | Harmful Event: Collision                                                                           | With                          | Special Fur                              |                           |                |                     | Emergency Motor Vehicle Use |               | cle Use   |   |
|     | TRE                                                     | Ε                                                                                                  | NO SPEC                       | NO SPECIAL FUNCTION                      |                           |                | NOT APPLICABLE      |                             |               |           |   |
| ľ   |                                                         | ic Way                                                                                             |                               | Traffic Control                          |                           |                | Traffic Contr       | ontrol Inoperative/Missing  |               |           |   |
|     | TWC                                                     | D-WAY, NOT DIVIDED                                                                                 | NO CONT                       | ROL                                      |                           |                | NO                  |                             |               |           |   |
| ļ   | Surfa                                                   | асе Туре                                                                                           |                               | Road Curva                               | Road Curvature CURVE LEFT |                |                     | Road Grade LEVEL            |               |           |   |
|     | CON                                                     | NCRETE                                                                                             |                               | CURVE L                                  |                           |                |                     |                             |               |           |   |
| Ī   | Trucl                                                   | k Bus or HazMat                                                                                    |                               |                                          |                           |                |                     |                             |               |           |   |
| +   |                                                         | Vehicle                                                                                            |                               |                                          |                           |                |                     |                             |               |           |   |
| - 1 |                                                         | License Plate Number                                                                               | Plate Type                    | Plate Type St                            |                           | St             | Country of Issuance |                             |               |           |   |
|     |                                                         | ADW1825                                                                                            |                               | AUT - AUTOMOBILE                         |                           | E              | WI                  | UNITED STATES               |               |           |   |
|     |                                                         | ADW1825                                                                                            | Vehicle Identification Number |                                          |                           |                | Year                | Model                       | I             |           |   |
|     |                                                         |                                                                                                    | ımber                         | Make                                     | NISSAN                    |                |                     |                             | LTIMA XE/     |           |   |
|     | 01                                                      |                                                                                                    |                               |                                          |                           | I              | 1997                | ALTIMA XE                   | <b>E</b> /    |           |   |
|     | 01                                                      | Vehicle Identification Nu                                                                          |                               |                                          | <b>)</b>                  |                | 1997                | Bus Use                     | <b>:</b> /    |           |   |
|     | 01                                                      | Vehicle Identification Nu<br>1N4BU31D9VC2461                                                       | 05                            | NISSAN                                   |                           |                | 1997                |                             |               |           |   |
|     | Ħ                                                       | Vehicle Identification Nu<br>1N4BU31D9VC2461<br>Color                                              | 05                            | NISSAN<br>Body Style                     | 1                         |                | 1997                | Bus Use                     |               |           |   |
|     | Ħ                                                       | Vehicle Identification Nu<br>1N4BU31D9VC2461<br>Color<br>MAR - MAROON (BI                          | 05                            | NISSAN Body Style 4D - 4DR               | 1                         |                | 1997                | Bus Use                     |               |           |   |
|     | Ħ                                                       | Vehicle Identification Nu<br>1N4BU31D9VC2461<br>Color<br>MAR - MAROON (BI<br>Initial Contact Point | 05                            | NISSAN Body Style 4D - 4DR Vehicle Da    | amage                     |                |                     | Bus Use                     | 6             | FRONT     |   |
|     |                                                         | Vehicle Identification Nu. 1N4BU31D9VC2461 Color MAR - MAROON (BI Initial Contact Point 12FRONT    | 05<br>URGUNDY)                | NISSAN Body Style 4D - 4DR Vehicle Da    | amage                     |                |                     | Bus Use<br>NOT A BUS        | 6             | FRONT     |   |