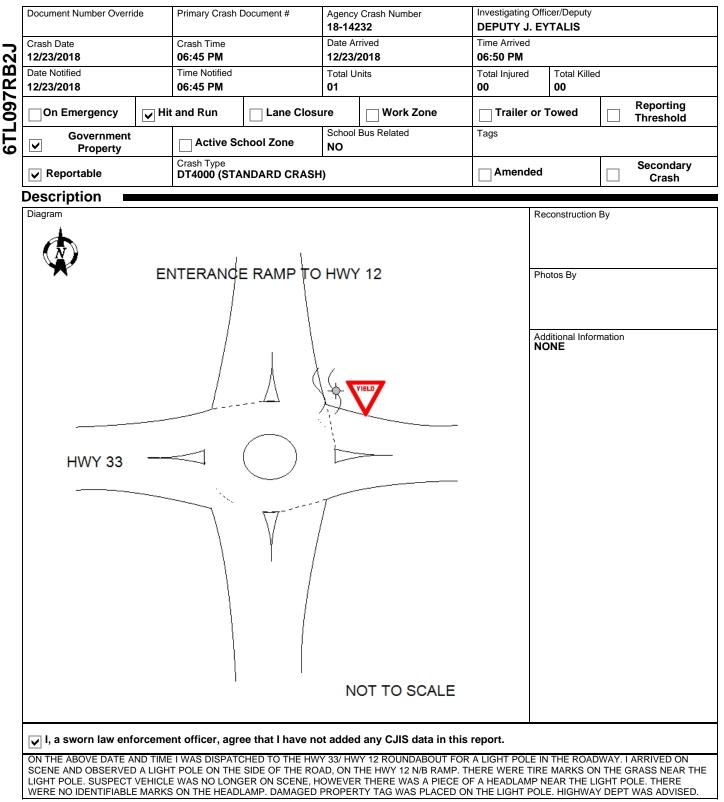

## 6TL097RB2J

18-14232

WISCONSIN MOTOR VEHICLE CRASH REPORT

#### SAUK COUNTY SHERIFFS DEPARTMEN 1300 LANGE COURT BARABOO, WI 53913 (608) 356-4895



18-14232

## WISCONSIN MOTOR VEHICLE **CRASH REPORT**

#### SAUK COUNTY SHERIFFS DEPARTMEN **1300 LANGE COURT BARABOO, WI 53913** (608) 356-4895

|   | പറ                                                        | ation                           |                    |                                                                           |                                         |                                     |                     |                                               |         | (         |  |
|---|-----------------------------------------------------------|---------------------------------|--------------------|---------------------------------------------------------------------------|-----------------------------------------|-------------------------------------|----